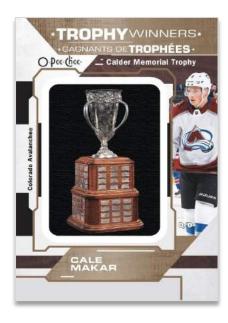

# **OPC PATCHES**Calder Memorial Trophy

The popular **O-Pee-Chee Patches** insert set returns featuring all-new manufactured patch cards, many sporting your favorite players, past & present. This set includes super rare **Stanley Cup Trophy, Logo Update** and **Hall of Fame Logo** patches.