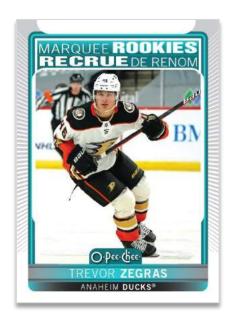

# **BASE SET - MARQUEE ROOKIES**

Regular

**BASE SET RETRO VARIATION** Regular

**BASE SET** 

**Neon Green Bordered Parallel** 

Sporting a robust 600-card Base Set, O-Pee-Chee perennially features the most comprehensive single-season Hobby set in hockey. The Base Set includes a high-series subset featuring 35 Marquee Rookies, 15 Rookie Season Reviews, 31 Team Checklists, nine League Leaders and 10 Season Highlights cards. Look for Retro variations of the entire Base Set, as well as an expanded parallel lineup for both the regular Base Set and the Retro Variation set. Here is the breakdown: