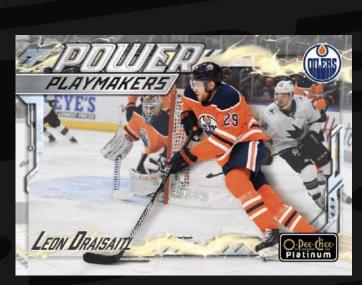

#### THE INSERTS

**SWEET SELECTIONS** 

**POWER PLAYMAKERS** 

**SHOWMANSHIP** 

Build Power Playmakers (New!), Sweet Selections and Showmanship insert sets!

Power Playmakers features top power play producers, Sweet Selections showcases the top players in the rookie class, and Showmanship boasts star veterans and a few top rookies.

Each box will include, on average, one (1) card from these three sets!