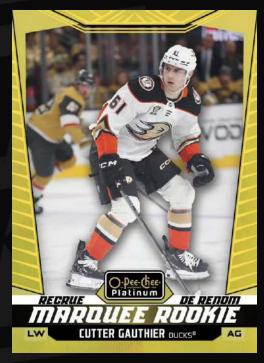

A BASE SET MARQUEE ROOKIES CARD IN EVERY PACK

THREE (3) BLASTER-EXCLUSIVE BASE SET - NEON YELLOW SURGE PARALLEL CARDS PER BOX

1-OF-1 GOLDEN TREASURES PARALLELS OF THE BASE SET AND THE ROOKIE AUTOGRAPHS SET

### 300 Cards, Including 100 Marquee Rookies!

The latest edition of collector-favorite O-Pee-Chee Platinum boasts a 300-card **Base Set** consisting of 200 top veteran cards and 100 **Marquee Rookies** cards, all on dazzling platinum stock!

#### Per Pack & Box

Every pack contains, on average, one (1) Marquee Rookies card, and every box contains, on average, three (3) Neon Yellow Surge parallel cards!

# **BASE SET MARQUEE ROOKIES**Neon Yellow Surge Parallel Blaster Exclusive!