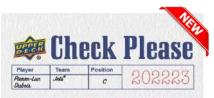

ALLURE QUARTZ Regular

Allure Quartz is a popular die-cut insert featuring an impressive checklist consisting of the top stars and rookies in the game today.

CHECK PLEASE Regular

Keep an eye out for these rare and uniquelydesigned cards celebrating some of the more physical players in the game today!