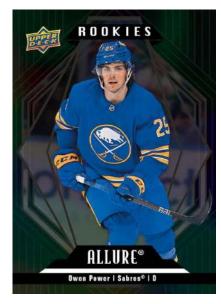

2022-23 HOCKEY

BASE SET ROOKIES Black Rainbow Parallel

BASE SET Red Rainbow Auto Parallel

2022-23 Allure<sup>®</sup> sports a 150-card **Base Set** featuring 100 veterans and 50 rookies. With several colorful parallel sets to build, including an autograph parallel, Allure<sup>®</sup> will appeal to a wide variety of collectors.