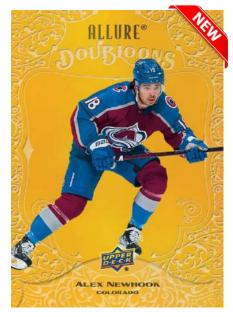

## DOUBLOONS

Lucky collectors will pull one of these rare "golden" gems made on dual-sided platinum technology with laser-etching.

The checklist consists of veterans stars, retired legends and top rookies.

This huge hit will be a great addition to any collection!