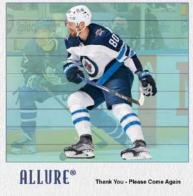

2022-23 HOCKEY

BASE SET ROOKIES Black Rainbow Parallel

BASE SET Red Rainbow Auto Parallel

2022-23 Allure<sup>®</sup> sports a 150-card **Base Set** featuring 100 veterans and 50 rookies. With several colorful parallel sets to build, including an autograph parallel, Allure<sup>®</sup> will appeal to a wide variety of collectors.