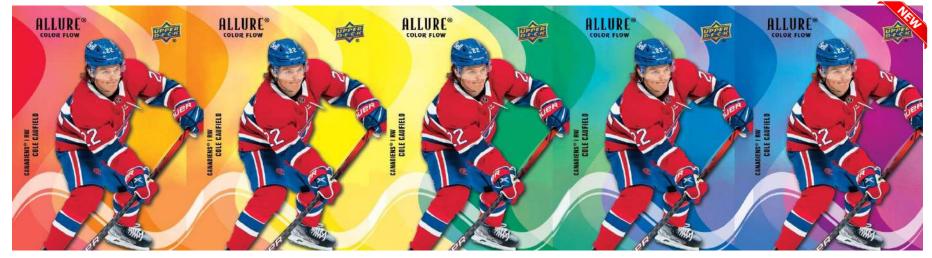

## COLOR FLOW Red-Orange | Orange-Yellow | Yellow-Green | Green-Blue | Blue-Purple

The Color Flow insert gives fans and collectors the opportunity to build a "rainbow set" for the top rookies and star vets. A rainbow set can be constructed by lining up the Color Flow - Red-Orange card of a particular player with the <u>Orange-Yellow</u>, <u>Yellow-Green</u>, <u>Green-Blue</u> and <u>Blue-Purple</u> parallel.

Get your rainbows started with two (2) Red-Orange cards per Retail box, on average!

2022-23 HOCKEY

ICED OUT Regular

**Iced Out** is a popular Allure<sup>®</sup> staple that returns with a new design! The checklist features a mix of active stars and top rookies.