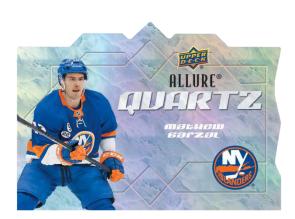

ALLURE QUARTZ Regular

Allure Quartz is a popular die-cut insert featuring an impressive checklist consisting of the top stars and rookies in the game today.

CHECK PLEASE Regular

Keep an eye out for these rare and uniquelydesigned cards celebrating some of the more physical players in the game today!