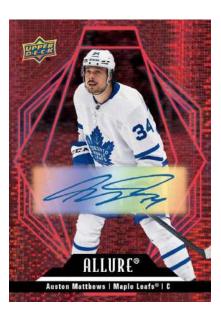

2022-23 HOCKEY

BASE SET ROOKIES Black Rainbow Parallel

BASE SET Red Rainbow Auto Parallel

2022-23 Allure<sup>®</sup> sports a 150-card **Base Set** featuring 100 veterans and 50 rookies. With several colorful parallel sets to build, including an autograph parallel, Allure<sup>®</sup> will appeal to a wide variety of collectors.