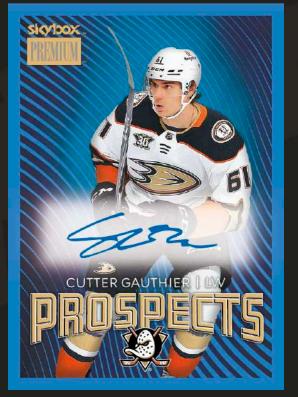

#### **OLD & NEW**

2024-25 Metal Universe Hockey brings a plethora of new inserts to collect while keeping some of the sets that collectors have familiarized themselves with over the years! **Z-Force** and **Skybox Premium Prospects** return with their wide variety of parallels! **Microfibers** and **Silver Shots** are a few of the many new inserts that feature in this year's rendition!

### **Blaster Inserts**

Look for additional inserts such as:

- Blast Furnace
- Dawning
- Counterpoise
- Points Per Game
- Gen Z
- Weaving
- Search Engines
- On the Button

**Alphabetical** 

Skybox Premium Prospects
Star Blue Auto Parallel
(Blaster Exclusive!)