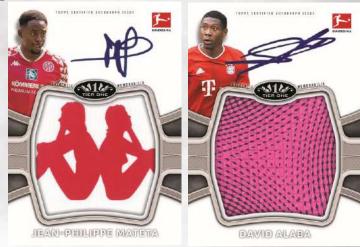

### Autograph Tier One Relics

Featuring 50 subjects from the 2020-21 Bundesliga season.

- Base version will be seq. #'d to 10
- Triple Patch Variation will be numbered 1/1

#### **Autographed Prodigious Patches**

Featuring 50 subjects from the 2020-21 Bundesliga season.

- Base version will be seq. #'d to 10
- Platinum Parallel will be numbered 1/1

### **Tier One Autographed Footballs**

Featuring 50 subjects from the 2020-21 Bundesliga season. Sequentially numbered 1/1.

Autographed Prodigious Patches Card Tier One Autographed Football Card

Autograph Tier One Relic Card