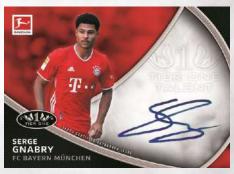

#### Tier One Talent Autographs - showing players with special skills

At least 40 subjects from the 2020-21 Bundesliga season.

- Black Parallel: sequentially numbered to 25.
- Red Parallel: sequentially numbered to 10.
- Gold Parallel: sequentially numbered 1/1.

SERGE GNARR