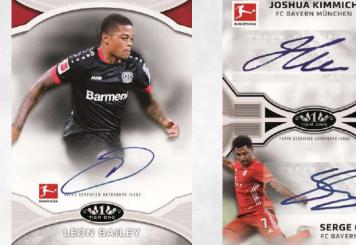

### **Autograph Cards**

IER ONE

*Tier One Autographs - highlighting the best players from the Bundesliga* Featuring 7 subjects from the 2020-21 Bundesliga season.

- Black Parallel: sequentially numbered to 25.
- Red Parallel: sequentially numbered to 10.
- Gold Parallel: sequentially numbered 1/1.

### **Autograph Cards Continued**

ER ONE

**Prime Performers Autographs** – highlighting club legends from today Featuring at least 30 subjects from the 2020-21 Bundesliga season.

- Black Parallel: sequentially numbered to 25.
- Red Parallel: sequentially numbered to 10.
- Gold Parallel: sequentially numbered 1/1.

#### **Dual Autographs** – Duo player cards with autographs

Featuring 15 pairings from the 2020-21 Bundesliga season. Sequentially numbered to 25.

Prime Performers Autograph Card

**Dual Autograph Card** 