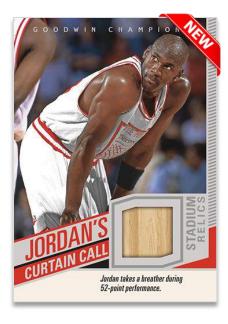

## **JORDAN'S CURTAIN CALL**

Relics

This impressive insert captures nine distinct & special moments of MJ's final game in Chicago Stadium! Each card includes an artifact from the stadium and is serial-numbered to just 23. The ninth & final card in the set boasts a hard-signed autograph from arguably the greatest basketball player ever!