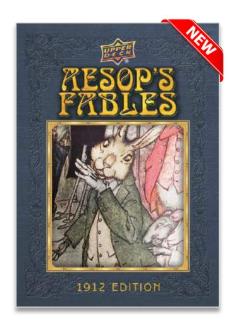

## **AESOP'S FABLES**

Illustration Relics

Each card in this insert boasts an illustration from one of three compilations of the legendary short stories.

Also look for the single-panel & dual-panel **Aesop's Fables Sketch Booklets**!