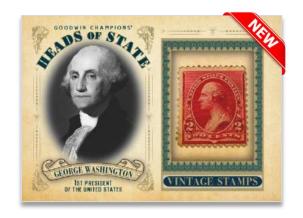

## **HEADS OF STATE**

**Vintage Stamps** 

The love for stamp collecting and card collecting merge with this 50-card ensemble featuring some of the most well-known leaders in world history! Each card boasts a vintage stamp relic of the subject.