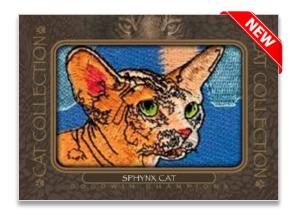

### CAT COLLECTION

**Manufactured Patch** 

This is a five-tiered collection of embroidered manufactured patch cards commemorating cats (domestic and wild) from around the world! Their beauty, artistry and rarity will make this unique 50-card set a welcome addition to your collection. Keep an eye out for the equally appealing **Sea Creatures** manufactured patch collection!