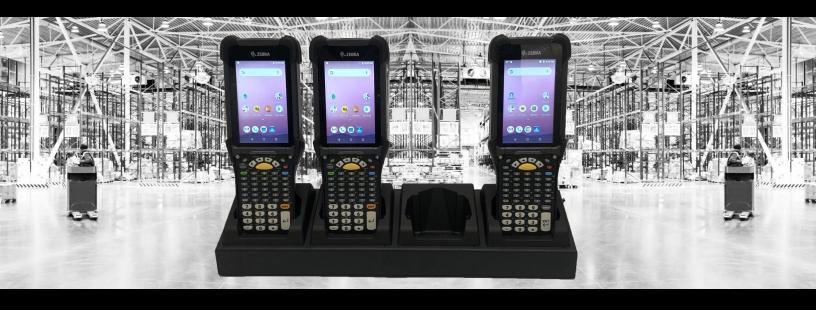

# Portsmith 4-Slot Charging Dock for Zebra MC9300 Series

## **Available Now.**

For 20 years Portsmith has provided innovative charging and communication solutions for Zebra, Motorola Solutions, and Symbol handhelds. The market asked Portsmith to design and build a MC9300 charging dock and we delivered. Our newest 4 slot charging dock for Zebra's new flagship handheld is now available through distribution, with a list price of \$399.

# **Built For Enterprise**

Four slot desktop configuration
24 slot charging rack available
Portsmith's renowned quality
1-year warranty