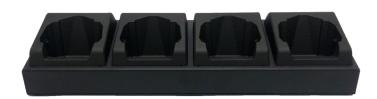

# Portsmith 4-Slot Charging Dock for Zebra MC9300 Series

# **Built For Enterprise**

Four slot desktop configuration
24 slot charging rack available
Portsmith's renowned quality
1-year warranty

# **Specifications**

Provides clean, regulated power to each unit

Precision cup for easy insert / retrieve

Powder coated steel chassis with non-slip feet

Cradle, power supply, line cord included

Dimensions: L:16" x W:5" x H:3"