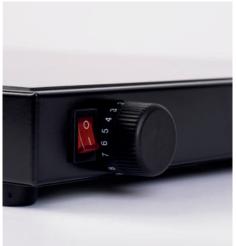

## Stayhot Hot Tray WPR 306

WPR 306 offers a robust, high quality hot plate for the buffet. Heated area made of durable SCHOTT CERAN® ceramic glass. These hot trays are functional, elegant & affordable. Adjustable temperature ranging from +30 °C to +105 °C.