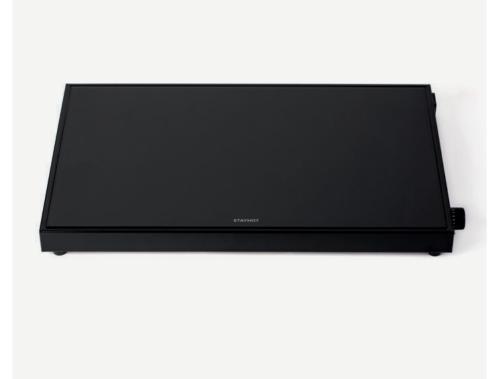

## Hot Tray WPR 306

Seamless adjustable heat from 30-105°C

Robust and modern Swedish design

## Stayhot Hot Tray WPR 306

WPR 306 offers a robust, high quality hot plate for the buffet. Heated area made of durable SCHOTT CERAN® ceramic glass. These hot trays are functional, elegant & affordable. Adjustable temperature ranging from +30 °C to +105 °C.

Attractive, versatile and indispensable - an eye-catcher crowning every laid buffet table. The heating surface made of ceramic glass is durable and easy to care for. The hot plate reaches it's maximum temperature in under 10 minutes.