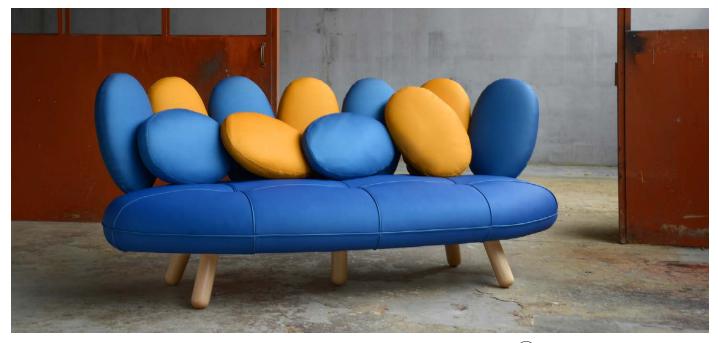

# DESIGN SIMONE MICHELI JEELTY

Jelly is a polisensorial, nostalgic, and futuristic couch that vaguely resembles a candy, conveying beautiful sensations and a light and a vague joy. The cylindrical legs lift him from the ground, sliding the figure and lightening the aesthetics, its rounded shapes. Jelly can be customized with an infinite combination of fabrics and colors. It can be easily placed in residential environments or private houses, interpreting it according to the context where It will be placed.