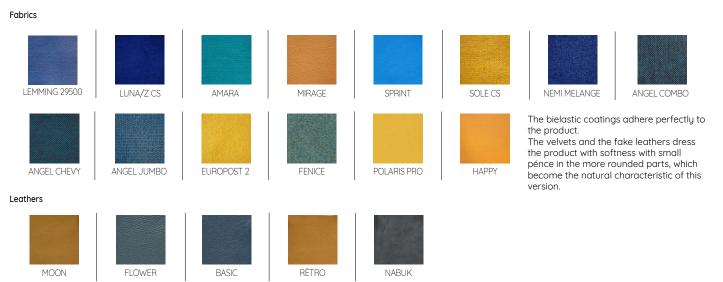

vaguely resembles a candy, conveying beautiful sensations and a light and a vague joy. The cylindrical legs lift him from the ground, sliding the figure and lightening the aesthetics, its rounded shapes. Jelly can be customized with an infinite combination of fabrics and colors. It can be easily placed in residential environments or private houses, interpreting it according to the context where It will be placed.

- 1 dacron® fiber 100 gr;
- 2 high resilience polyurethane
- foam of different densities;
- 3 structural frame in solid firwood;
- 4 beechwood feet;
- 5 connecting metal bars.

#### **DIMENSIONS:**





## LEGS

P 58 h 22



## WOODEN FEET FINISHINGS





https://adrenalina.it/jelly/

## adrenajina



DESIGN SIMONE MICHELI



#### **TECHNICAL DETAILS**



### SUGGESTED FABRICS



## adrenajina