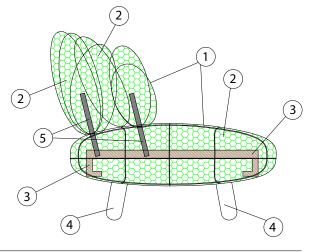

- 1 dacron® fiber 100 gr;
- 2 high resilience polyurethane
- foam of different densities;
- 3 structural frame in solid firwood;
- 4 beechwood feet;
- 5 connecting metal bars.

#### **DIMENSIONS:**