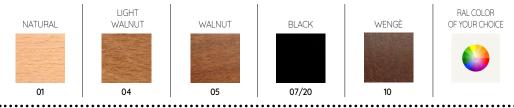

# DESIGN SIMONE MICHELI JEELTY



Jelly is a polisensorial, nostalgic, and futuristic couch that vaguely resembles a candy, conveying beautiful sensations and a light and a vague joy. The cylindrical legs lift him from the ground, sliding the figure and lightening the aesthetics, its rounded shapes. Jelly can be customized with an infinite combination of fabrics and colors. It can be easily placed in residential environments or private houses, interpreting it according to the context where It will be placed.

- 1 dacron® fiber 100 gr;
- 2 high resilience polyurethane
- foam of different densities;
- 3 structural frame in solid firwood;
- 4 beechwood feet;
- 5 connecting metal bars.

#### **DIMENSIONS:**





## LEGS

P 58 h 22



## WOODEN FEET FINISHINGS





https://adrenalina.it/jelly/

## adrenajina



DESIGN SIMONE MICHELI



#### **TECHNICAL DETAILS**



### SUGGESTED FABRICS



## adrenajina