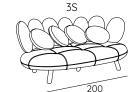

# DESIGN SIMONE MICHELI JEELTY



Jelly is a polisensorial, nostalgic, and futuristic couch that vaguely resembles a candy, conveying beautiful sensations and a light and a vague joy. The cylindrical legs lift him from the ground, sliding the figure and lightening the aesthetics, its rounded shapes. Jelly can be customized with an infinite combination of fabrics and colors. It can be easily placed in residential environments or private houses, interpreting it according to the context where It will be placed.

- 1 dacron® fiber 100 gr;
- 2 high resilience polyurethane
- foam of different densities;
- 3 structural frame in solid firwood;
- 4 beechwood feet;
- 5 connecting metal bars.

#### **DIMENSIONS:**





## LEGS

P 58 h 22



## WOODEN FEET FINISHINGS





https://adrenalina.it/jelly/

## adrenajina



DESIGN SIMONE MICHELI



#### **TECHNICAL DETAILS**



### SUGGESTED FABRICS



## adrenajina