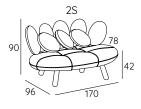

# DESIGN SIMONE MICHELI JEELTY



Jelly is a polisensorial, nostalgic, and futuristic couch that vaguely resembles a candy, conveying beautiful sensations and a light and a vague joy. The cylindrical legs lift him from the ground, sliding the figure and lightening the aesthetics, its rounded shapes. Jelly can be customized with an infinite combination of fabrics and colors. It can be easily placed in residential environments or private houses, interpreting it according to the context where It will be placed.

- 1 dacron® fiber 100 gr;
- 2 high resilience polyurethane
- foam of different densities;
- 3 structural frame in solid firwood;
- 4 beechwood feet;
- 5 connecting metal bars.

#### **DIMENSIONS:**





## LEGS

P 58 h 22



## WOODEN FEET FINISHINGS





https://adrenalina.it/jelly/

## adrenajina



DESIGN SIMONE MICHELI



#### **TECHNICAL DETAILS**



### SUGGESTED FABRICS



## adrenajina