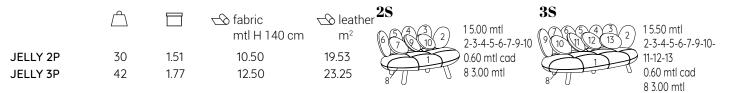

and futuristic couch that vaguely resembles a candy, conveying beautiful sensations and a light and a vague joy. The cylindrical legs lift him from the ground, sliding the figure and lightening the aesthetics, its rounded shapes. Jelly can be customized with an infinite combination of fabrics and colors. It can be easily placed in residential environments or private houses, interpreting it according to the context where It will be placed.

- 1 dacron® fiber 100 gr;
- 2 high resilience polyurethane
- foam of different densities;
- 3 structural frame in solid firwood;
- 4 beechwood feet;
- 5 connecting metal bars.

#### **DIMENSIONS:**





## LEGS

P 58 h 22



## WOODEN FEET FINISHINGS





https://adrenalina.it/jelly/

## adrenajina



DESIGN SIMONE MICHELI



#### **TECHNICAL DETAILS**



### SUGGESTED FABRICS



## adrenajina