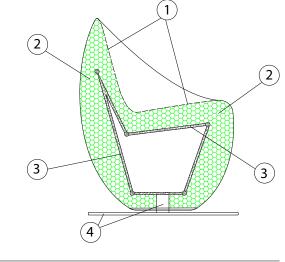

- 1 dacron® fiber 100 gr;
- 2 high resilience foamed
- polyurethane foam;
- 3 structural frame in tubolar metal;
- 4 shiny inox swivel base.