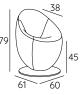

## **DIMENSIONS:**

| BASE: |                     | TECHNICAL DETAILS: |      |      |
|-------|---------------------|--------------------|------|------|
| h 2   | Removable cover: NO | kg                 | m³   | mts  |
|       | OUO                 | 29                 | 0.29 | 1.80 |