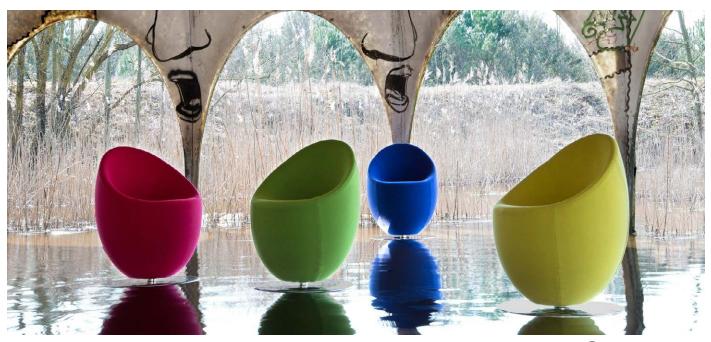

## 

Ouo it's an egg turned into an chair! A striking oval design proposed in a new and original chair whose compact and totemic form reveals a sudden and surprising place to sit that looks like it has been carved from a monolith. Comfortable and cozy, Ouo encloses and protects. It can adapt to any setting with a touch of distinct personality: It can be the star in the living room, serve as a refuge in the office of the house, or show off in a beautiful kitchen, in a welcoming foyer, or even a workout room and in other locations, like around conference tables or in waiting rooms.