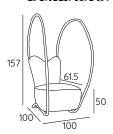

#### **DIMENSIONS:**

#### **TECHNICAL DETAILS:**

Removable cover: NO kg m³ mts

**SEXYCHAIR** 35 1.57 2.80