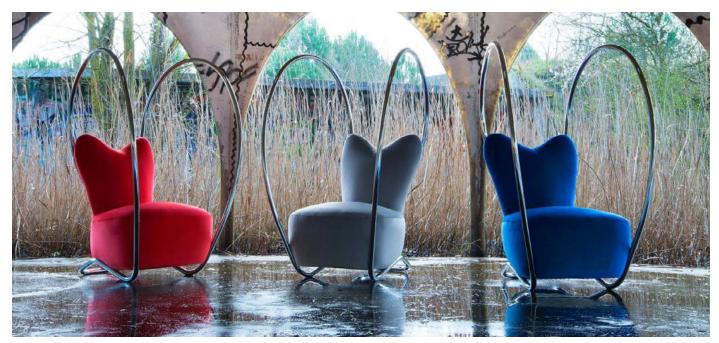

## **SEXYCHAIR**

Sexychair is as pretty and light as versatile items. It can have a a dialectic relationship with its locations and it looks like a way of thinking or virtually a choice of life that turns into beauty. It is as sexy as a beautiful woman. Its curves are alluring and winding. It is sometimes cute and wants to have fun. Its metal handles help it constantly move the goalposts even if it fully performs its duty.