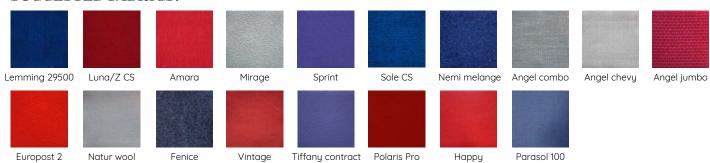

Sexychair is as pretty and light as versatile items. It can have a a dialectic relationship with its locations and it looks like a way of thinking or virtually a choice of life that turns into beauty. It is as sexy as a beautiful woman. Its curves are alluring and winding. It is sometimes cute and wants to have fun. Its metal handles help it constantly move the goalposts even if it fully performs its duty.

- 1 dacron® fiber 100 gr;
- 2 high resilience polyurethane foam of different densities;
- 3 internal structural frame in solid firwood;
- 4 external structural frame in chrome tubolar metal.



#### **DIMENSIONS:**



#### **TECHNICAL DETAILS:**

Removable cover: NO kg m³ mts

**SEXYCHAIR** 35 1.57 2.80



#### **DESIGN SIMONE MICHELI**

# **SEXYCHAIR**

### **SUGGESTED FABRICS:**