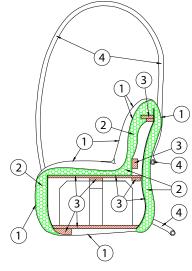

- 1 dacron® fiber 100 gr;
- 2 high resilience polyurethane foam of different densities;
- 3 internal structural frame in solid firwood;
- 4 external structural frame in chrome tubolar metal.