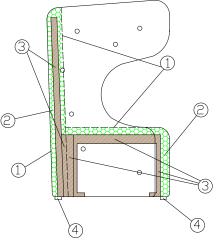

1 - dacron® fiber 100 gr;

- 2 high resilience polyurethane foam
- of different densities;
- 3 structural frame in curved plywood;
- 4 feet in ABS.

| FEET: |                     | <b>TECHNICAL DETAILS:</b> |      |      |
|-------|---------------------|---------------------------|------|------|
| h 2   | Removable cover: NO | kg                        | m³   | mts  |
|       | WOW                 | 40                        | 0.96 | 7.00 |