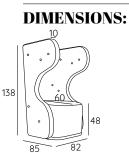

1 - dacron® fiber 100 gr;

- 2 high resilience polyurethane foam
- of different densities;
- 3 structural frame in curved plywood;
- 4 feet in ABS.

| FEET: |                     | <b>TECHNICAL DETAILS:</b> |      |      |
|-------|---------------------|---------------------------|------|------|
| h 2   | Removable cover: NO | kg                        | m³   | mts  |
|       | WOW                 | 40                        | 0.96 | 7.00 |