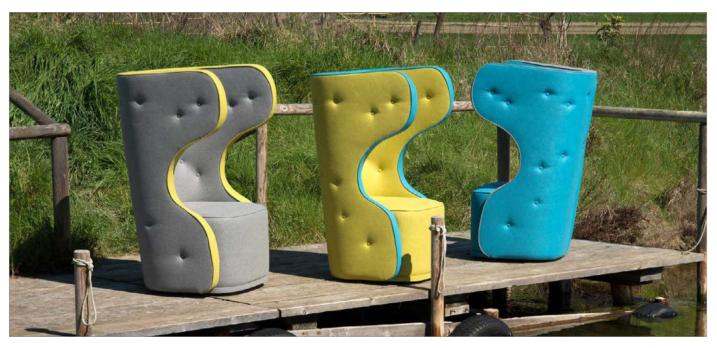

## DESIGN SIMONE MICHELI

Wow is the cocoon armchair of Adrenalina, a nest where to take refuge to think, call, work on the tablet or just to isolate yourself from the world. Its particularly enveloping shape and sound absorbing walls make it attractive in waiting areas and public spaces.