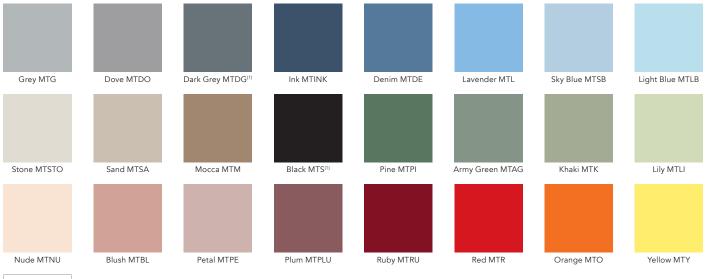

# CLASSIC

by CHAT BOARD

CHAT BOARD® Classic inspires and facilitates creative dialogue between people and minds. Specially designed to help generate, visualise, organise, and exchange ideas and information, it provides the perfect finishing touch in any office-, meeting- or breakout space. The design is sleekly elegant and deceptively simple; each element has a clear function, and nothing is superfluous. And the smooth, magnetic glass surface offers the most satisfying writing- and drawing experience you'll ever have. Unrivalled in quality and durability, it comes with the added bonus of being easy to clean, helping to give it its long lifespan and making it the definitive replacement for any whiteboard.

CHAT BOARD® Classic is made with 4 mm tempered safety glass, in accordance with the highest quality standards, finished with smooth C-edges and 4 mm radius corners. It can be mounted both horizontally and vertically on the wall, is easily switched from one orientation to another, and is available in 13 standard sizes and 25 standard colours. In addition, it can be made to order in bespoke sizes, shapes and standard RAL and NCS glass colours.

#### Glass

Pure White MTPW  $\ensuremath{^{(1)}}\!we$  recommend the Basic Kit White