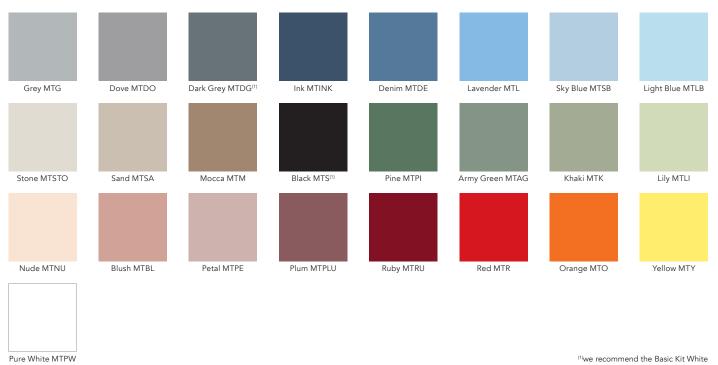

CHAT BOARD® Classic is made with 4 mm tempered safety glass, in accordance with the highest quality standards, finished with smooth C-edges and 4 mm radius corners. It can be mounted both horizontally and vertically on the wall, is easily switched from one orientation to another, and is available in 13 standard sizes and 25 standard colours. In addition, it can be made to order in bespoke sizes, shapes and standard RAL and NCS glass colours.

#### Glass

Pure White MTPW  $\ensuremath{^{(1)}}\!we$  recommend the Basic Kit White