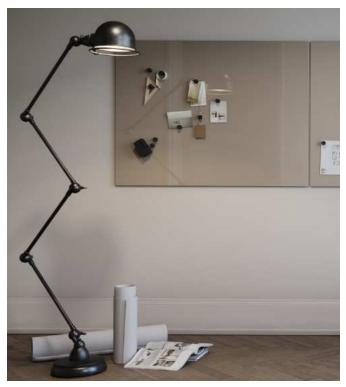

# CLASSIC

by CHAT BOARD

CHAT BOARD® Classic inspires and facilitates creative dialogue between people and minds. Specially designed to help generate, visualise, organise, and exchange ideas and information, it provides the perfect finishing touch in any office-, meeting- or breakout space. The design is sleekly elegant and deceptively simple; each element has a clear function, and nothing is superfluous. And the smooth, magnetic glass surface offers the most satisfying writing- and drawing experience you'll ever have. Unrivalled in quality and durability, it comes with the added bonus of being easy to clean, helping to give it its long lifespan and making it the definitive replacement for any whiteboard.

CHAT BOARD® Classic is made with 4 mm tempered safety glass, in accordance with the highest quality standards, finished with smooth C-edges and 4 mm radius corners. It can be mounted both horizontally and vertically on the wall, is easily switched from one orientation to another, and is available in 13 standard sizes and 25 standard colours. In addition, it can be made to order in bespoke sizes, shapes and standard RAL and NCS glass colours.