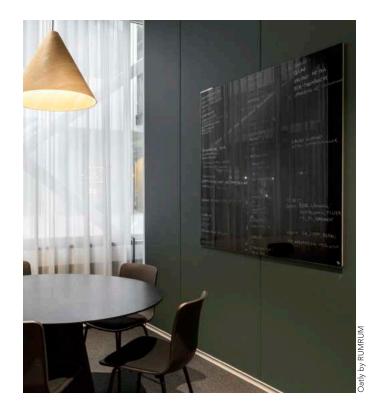

# CLASSIC

by CHAT BOARD

CHAT BOARD® Classic inspires and facilitates creative dialogue between people and minds. Specially designed to help generate, visualise, organise, and exchange ideas and information, it provides the perfect finishing touch in any office-, meeting- or breakout space. The design is sleekly elegant and deceptively simple; each element has a clear function, and nothing is superfluous. And the smooth, magnetic glass surface offers the most satisfying writing- and drawing experience you'll ever have. Unrivalled in quality and durability, it comes with the added bonus of being easy to clean, helping to give it its long lifespan and making it the definitive replacement for any whiteboard.

CHAT BOARD® Classic is made with 4 mm tempered safety glass, in accordance with the highest quality standards, finished with smooth C-edges and 4 mm radius corners. It can be mounted both horizontally and vertically on the wall, is easily switched from one orientation to another, and is available in 13 standard sizes and 25 standard colours. In addition, it can be made to order in bespoke sizes, shapes and standard RAL and NCS glass colours.