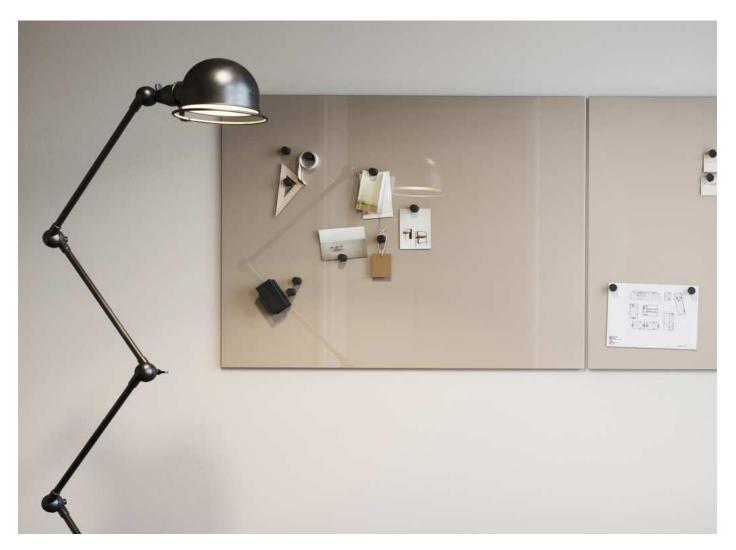

# CLASSIC

by CHAT BOARD

CHAT BOARD® Classic inspires and facilitates creative dialogue between people and minds. Specially designed to help generate, visualise, organise, and exchange ideas and information, it provides the perfect finishing touch in any office-, meeting- or breakout space. The design is sleekly elegant and deceptively simple; each element has a clear function, and nothing is superfluous. And the smooth, magnetic glass surface offers the most satisfying writing- and drawing experience you'll ever have. Unrivalled in quality and durability, it comes with the added bonus of being easy to clean, helping to give it its long lifespan and making it the definitive replacement for any whiteboard.

CHAT BOARD® Classic is made with 4 mm tempered safety glass, in accordance with the highest quality standards, finished with smooth C-edges and 4 mm radius corners. It can be mounted both horizontally and vertically on the wall, is easily switched from one orientation to another, and is available in 13 standard sizes and 25 standard colours. In addition, it can be made to order in bespoke sizes, shapes and standard RAL and NCS glass colours.