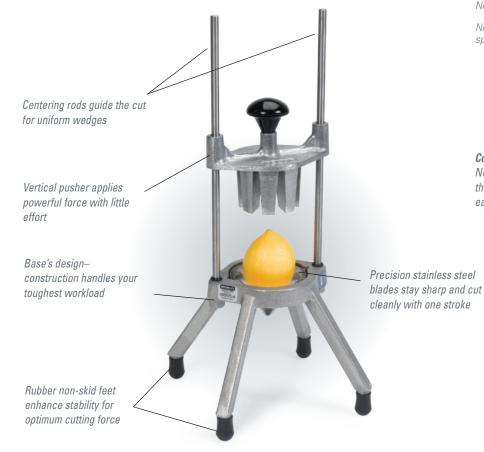

## **Tough Love**

The vertical pusher block design and stay-sharp stainless steel blades combine the necessary brute force with artful finesse for the most efficient way to produce beautiful wedges.

- Easy on the operator and the fruit—works fast with virtually no bruising.
- Centering rods guide the cut for uniform wedges.
- Works so fast, you can cut to order on the spot for optimum freshness.

### **Endless Love**

The Easy Wedger carries the Nemco durability trademark. Built to last and it pays for itself in no time.

- Compact frame and angled legs optimize stability and keep the pushing force centered on the blades.
- Stainless-steel and aluminum-cast construction takes the punishment of a commercial kitchen.
- The entire unit is incredibly easy to clean.