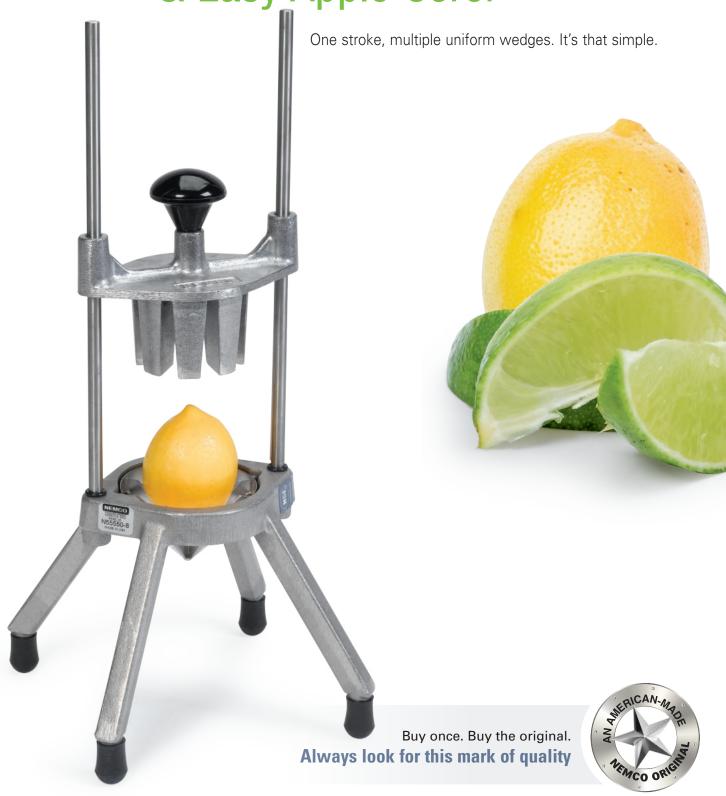

# Efficiency's Main Squeeze

No matter how busy your operation might get, this Nemco original keeps up. Solid, stout, simple and super-fast. Welcome to wedging made easy.

## **Tough Love**

The vertical pusher block design and stay-sharp stainless steel blades combine the necessary brute force with artful finesse for the most efficient way to produce beautiful wedges.

- Easy on the operator and the fruit—works fast with virtually no bruising.
- Centering rods guide the cut for uniform wedges.
- Works so fast, you can cut to order on the spot for optimum freshness.

#### Core Competency

Nemco's Easy Apple Corer has all the advantages of the Easy Wedger, with the addition of a middle pin that easily removes the core. Great for apples and pears.

Physical Address: Corporate HQ 301 Meuse Argonne I Hicksville, OH 43526