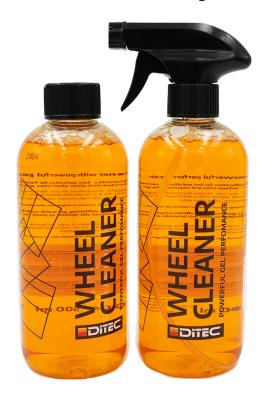

## **DITEC®** Wheel Cleaner

**Powerful Performance, Fast results** 

Special formulation for gel-foaming characteristics.

Easy application for fast and efficient removal of brake dust, traffic film, dirt and oil from painted steel, plastic wheel trims and lacquered alloy.

- Safe, non-fuming formula with a pleasant fragrance.
- Non-corrosive to skin; safe on plastic and tyres.
- Leaves wheel surfaces clean, bright and shiny

**MSDS** 

Safety Data Sheet is available in ditecshop.com or upon request.

Packaging:

500 ml Clear plastic bottle with child proof cap. Separate Trigger Pump.

Box contains 9 x 500 ml.