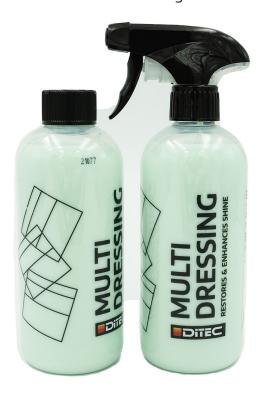

# **DITEC® Multi Dressing**

#### **Restores & Enhances Shine**

Highest quality interior and exterior conditioner to enhance plastics, vinyl, rubber seals, tyres and engine compartments etc.

- The multidressing can be used neat for a deep high gloss sheen or diluted with water to control / reduce gloss levels.
- Solvent free, water based, non-flammable and very easy to use.
- Treated surfaces are sealed against moisture, dust and traffic film.

Safety Data Sheet is available in ditecshop.com or upon request.

Packaging:

500 ml Clear plastic bottle with child proof cap. Separate Trigger Pump.

Box contains 9 x 500 ml.