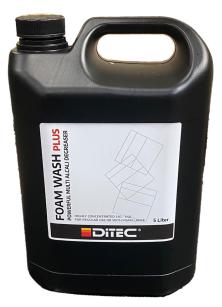

# **DITEC® Foam Wash Plus**

# Highly effective foaming alkaline degreaser. Solves traffic film, dirt and grime. For application with low-pressure sprayer or foam lance.

# Description

Ditec Foam Wash Plus is an effective alkali pre-wash product for cleaning of traffic-film, dirt and grime.

Ideal for use together with Ditec Dergreaser Plus for winter wash.