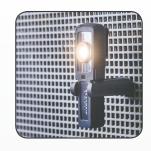

## Handheld detailing worklight

Handheld rechargeable work light with excellent colour recognition properties. Easy to carry in the pocket or in the work belt by the built-in belt clip.

Place the lamp anywhere you want during inspection work with the turnable sturdy hook or the strong built-in magnet. The flexible lamp head tilts up to 180 degrees. Durable construction, dust and waterproof, IP65.

Supplied with a two-step operating option depending on the type and durability of the work carried out: Step 1 = 100%, step 2 = 50% light output. Up to 3 hours operation time.

SUNMATCH is supplied with li-ion battery and intelligent battery indicator at the front. To save battery and aviod risk of overheating an intelligent built-in system switches off the lamp after 3 minutes use at high mode. The charging base is prepared for wall mounting and supplied with magnet on the bottom side to fix it to the working table.