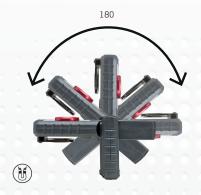

## Handheld detailing worklight

Handheld rechargeable work light with excellent colour recognition properties. Easy to carry in the pocket or in the work belt by the built-in belt clip.

Place the lamp anywhere you want during inspection work with the turnable sturdy hook or the strong built-in magnet. The flexible lamp head tilts up to 180 degrees. Durable construction, dust and waterproof, IP65.