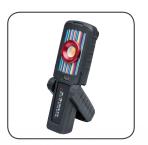

## Handheld detailing worklight

Handheld rechargeable work light with excellent colour recognition properties. Easy to carry in the pocket or in the work belt by the built-in belt clip.

Place the lamp anywhere you want during inspection work with the turnable sturdy hook or the strong built-in magnet. The flexible lamp head tilts up to 180 degrees. Durable construction, dust and waterproof, IP65.