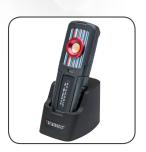

Supplied with a two-step operating option depending on the type and durability of the work carried out: Step 1 = 100%, step 2 = 50% light output. Up to 3 hours operation time.

SUNMATCH is supplied with li-ion battery and intelligent battery indicator at the front. To save battery and aviod risk of overheating an intelligent built-in system switches off the lamp after 3 minutes use at high mode. The charging base is prepared for wall mounting and supplied with magnet on the bottom side to fix it to the working table.