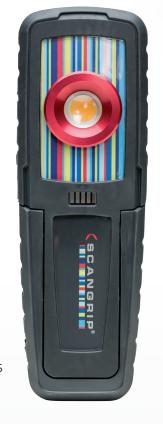

## **SUNMATCH**

## Handheld detailing worklight

Handheld rechargeable work light with excellent colour recognition properties. Easy to carry in the pocket or in the work belt by the built-in belt clip.

Place the lamp anywhere you want during inspection work with the turnable sturdy hook or the strong built-in magnet. The flexible lamp head tilts up to 180 degrees. Durable construction, dust and waterproof, IP65.

Supplied with a two-step operating option depending on the type and durability of the work carried out: Step 1 = 100%, step 2 = 50% light output. Up to 3 hours operation time.

SUNMATCH is supplied with li-ion battery and intelligent battery indicator at the front. To save battery and aviod risk of overheating an intelligent built-in system switches off the lamp after 3 minutes use at high mode. The charging base is prepared for wall mounting and supplied with magnet on the bottom side to fix it to the working table.