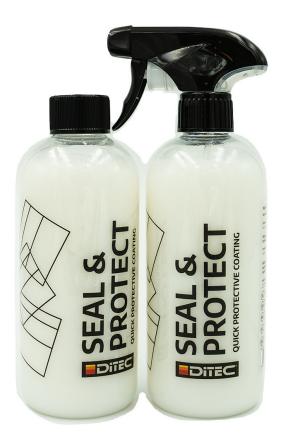

# DITEC<sup>®</sup> Seal & Protect

### Spray Coating for all exterior surfaces.

## Seal & protect is a modern protection for all exterior surfaces. Can be used on paint, glass, plastic and wheels. Just spray on, wipe and buff!

- Quick, light clean-up and adds a protective coating in one step.
- High gloss effect, boosts your paints shine.
- Brings hydrofobic carecteristics to treated surfaces, reducing drying time and minimising water spotting.
- Contains no harsh ingredients, leaves a fresh and clean fragrance.
- Works amazing as a drying aid, lessens friction when drying minimizing risk of inducing swirls.

| Specifications:                                  |                                                                                                                               |
|--------------------------------------------------|-------------------------------------------------------------------------------------------------------------------------------|
| <b>Article</b><br>2011N                          | Ditec Seal & Protect, 500 ml-<br>clear plastic bottle with child proof.<br>cap. Separate trigger pump.                        |
|                                                  | 1 Case = 9 x 500 ml.                                                                                                          |
| 90-2405                                          | Ditec Seal & Protect 5 Litre drum.                                                                                            |
|                                                  | 1 Case = 4 Drums.                                                                                                             |
| Chategory                                        | Consumer Products                                                                                                             |
| Related Arti<br>ZB-MC450<br>ZB-MC120<br>ZB-MC008 | <b>cles</b><br>Microfibre, velvet, yellow. 45x45 cm.<br>Microfibre dual pile,green. 45x45 cm<br>Super Drying Towel. 60x60 cm. |
| MSDS                                             | Safety Data Sheet is available in<br>ditecshop.com or upon request.                                                           |