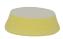

# 9.BF40H

VELCRO FOAM POLISHING PAD COARSE Ø 34/40mm (1-1/4") 6 pcs

## 9.BF40M

VELCRO FOAM POLISHING PAD FINE Ø 34/40mm (1-1/4") 6 pcs