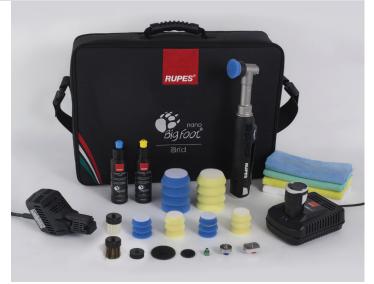

# **IBRID NANO**

NANO SHORT NECK KIT Code HR81M/DLX

NANO LONG NECK KIT Cod HR81ML/DLX

# **IBRID NANO KITS CONFIGURATION**

**9.Z933/BF**BIGF00T Premium
Tool Case

**HR81M** iBrid Nano Short Neck included in HR81M/DLX

HR81ML iBrid Nano Long Neck included in HR81ML/DLX

9HC120LT Charger

**9HB120LT**Rechargable power pack 2 pcs included

**9HP120LT** AC-DC adaptor

562.390

Rotary Functional Unit

**581.390/C** 3mm orbit Functional Unit

**58.390/C** 12mm orbit Functional Unit