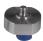

# 995.001

Buffing back up pad Ø 34mm (1-1/4")

# 996.001

Buffing back up pad Ø 50mm (2")

## 997.001

Sanding back up pad Ø 34mm (1-1/4")