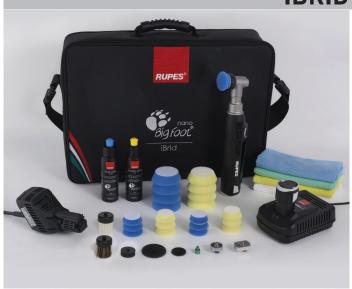

# **IBRID NANO**

NANO SHORT NECK KIT Code HR81M/DLX

NANO LONG NECK KIT Cod HR81ML/DLX

# **IBRID NANO KITS CONFIGURATION**

**9.Z933/BF**BIGF00T Premium
Tool Case

**HR81M** iBrid Nano Short Neck included in HR81M/DLX

HR81ML iBrid Nano Long Neck included in HR81ML/DLX

9HC120LT Charger

**9HB120LT**Rechargable power pack 2 pcs included

**9HP120LT** AC-DC adaptor

562.390

Rotary Functional Unit

**581.390/C** 3mm orbit Functional Unit

**58.390/C** 12mm orbit Functional Unit