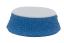

#### 9.BF70M

VELCRO FOAM POLISHING PAD COARSE Ø 54/70mm (2") 4 pcs

## 9.BF70M

VELCRO FOAM POLISHING PAD FINE Ø 54/70mm (2") 4 pcs