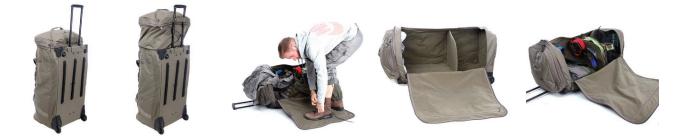

#### FEATURES

- \* One large side pocket with inside compartments.
- \* Expandable with 60 extra liters in the top, making into a 290L black hole for storage.
- \* A pull handle in each end to make it easy to pull it out of a car or other storage place.
- \* Large heavy duty wheels that can be changed if they are broken.
- Three windows for owner information, Velcro patch for unit patches.
- Large U-shaped flap that can be opened and all the inside is exposed. The flap can be used to stand on, to protect your feet when changing clothes.
- The flap can be fully opened so you can stand on it when you change clothes.
- Hole bands on the outside where you can attach our Duffel straps, so extra equipment can be lashed on the outside.
- The inside is covered with Velcro fabric so insert pouches can be attached.
- \* Two inside zippered compartment.
- The inside is supported by a plastic frame to permanently keep the bag upright, so it is easier to work with.
- \* Reinforced bottom with plastic skids and feet.