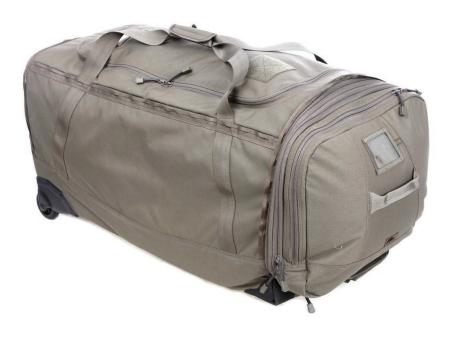

# 230L ROLLER BAG -15

A very, very large roller bag for all your gear and some more.

#### FEATURES

- \* One large side pocket with inside compartments.
- \* Expandable with 60 extra liters in the top, making into a 290L black hole for storage.
- \* A pull handle in each end to make it easy to pull it out of a car or other storage place.
- \* Large heavy duty wheels that can be changed if they are broken.
- Three windows for owner information, Velcro patch for unit patches.
- Large U-shaped flap that can be opened and all the inside is exposed. The flap can be used to stand on, to protect your feet when changing clothes.
- The flap can be fully opened so you can stand on it when you change clothes.
- Hole bands on the outside where you can attach our Duffel straps, so extra equipment can be lashed on the outside.
- The inside is covered with Velcro fabric so insert pouches can be attached.
- \* Two inside zippered compartment.
- The inside is supported by a plastic frame to permanently keep the bag upright, so it is easier to work with.
- \* Reinforced bottom with plastic skids and feet.