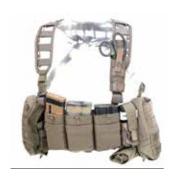

Keeps the trauma shears handy on your vest or in the medics bag.

## **FEATURES**

- \* One Trauma shears holder that can be attached or carried in many different ways:
- 1 On your vest
- 2 On your plate carrier
- 3 On your trousers belt vertical
- 4 On your trousers belt horizontal
- 5 On your backpack or bag
- 6 Inside your backpack.
- It is attached with the Velcro bands and wrapped around the MOLLE webbing on the bag/backpack.
- \* The trauma shears are secured with a press button closed strap.