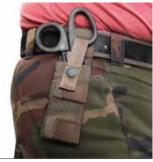

Keeps the trauma shears handy on your vest or in the medics bag.

## **FEATURES**

- \* One Trauma shears holder that can be attached or carried in many different ways:
- 1 On your vest
- 2 On your plate carrier
- 3 On your trousers belt vertical
- 4 On your trousers belt horizontal
- 5 On your backpack or bag
- 6 Inside your backpack.
- It is attached with the Velcro bands and wrapped around the MOLLE webbing on the bag/backpack.
- \* The trauma shears are secured with a press button closed strap.

The trauma shears are not included.