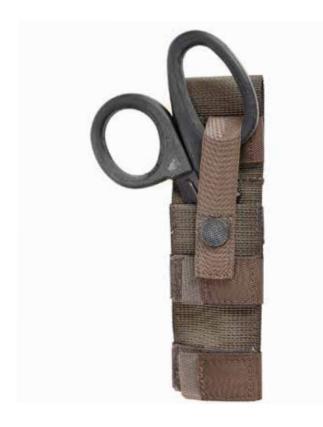

Keeps the trauma shears handy on your vest or in the medics bag.

## **FEATURES**

- \* One Trauma shears holder that can be attached or carried in many different ways:
- 1 On your vest
- 2 On your plate carrier
- 3 On your trousers belt vertical
- 4 On your trousers belt horizontal
- 5 On your backpack or bag
- 6 Inside your backpack.
- It is attached with the Velcro bands and wrapped around the MOLLE webbing on the bag/backpack.
- \* The trauma shears are secured with a press button closed strap.

The trauma shears are not included.