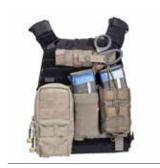

## **FEATURES**

- \* One Trauma shears holder that can be attached or carried in many different ways:
- 1 On your vest
- 2 On your plate carrier
- 3 On your trousers belt vertical
- 4 On your trousers belt horizontal
- 5 On your backpack or bag
- 6 Inside your backpack.
- It is attached with the Velcro bands and wrapped around the MOLLE webbing on the bag/backpack.
- \* The trauma shears are secured with a press button closed strap.