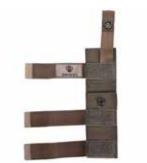

## **FEATURES**

- \* One Trauma shears holder that can be attached or carried in many different ways:
- 1 On your vest
- 2 On your plate carrier
- 3 On your trousers belt vertical
- 4 On your trousers belt horizontal
- 5 On your backpack or bag
- 6 Inside your backpack.
- It is attached with the Velcro bands and wrapped around the MOLLE webbing on the bag/backpack.
- \* The trauma shears are secured with a press button closed strap.

### **DIMENSIONS**

H=15, W=5 & D=1 cm.