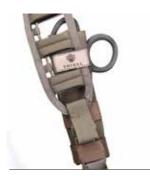

## **FEATURES**

- \* One Trauma shears holder that can be attached or carried in many different ways:
- 1 On your vest
- 2 On your plate carrier
- 3 On your trousers belt vertical
- 4 On your trousers belt horizontal
- 5 On your backpack or bag
- 6 Inside your backpack.
- It is attached with the Velcro bands and wrapped around the MOLLE webbing on the bag/backpack.
- \* The trauma shears are secured with a press button closed strap.