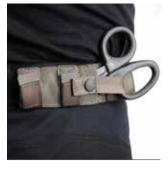

Keeps the trauma shears handy on your vest or in the medics bag.

## **FEATURES**

- \* One Trauma shears holder that can be attached or carried in many different ways:
- 1 On your vest
- 2 On your plate carrier
- 3 On your trousers belt vertical
- 4 On your trousers belt horizontal
- 5 On your backpack or bag
- 6 Inside your backpack.
- It is attached with the Velcro bands and wrapped around the MOLLE webbing on the bag/backpack.
- \* The trauma shears are secured with a press button closed strap.