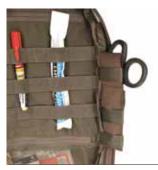

Keeps the trauma shears handy on your vest or in the medics bag.

## **FEATURES**

- \* One Trauma shears holder that can be attached or carried in many different ways:
- 1 On your vest
- 2 On your plate carrier
- 3 On your trousers belt vertical
- 4 On your trousers belt horizontal
- 5 On your backpack or bag
- 6 Inside your backpack.
- It is attached with the Velcro bands and wrapped around the MOLLE webbing on the bag/backpack.
- \* The trauma shears are secured with a press button closed strap.