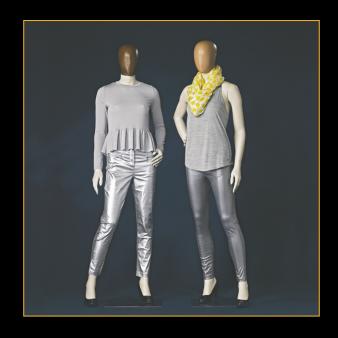

# FEMALE 700 SERIES WITH NECK-LOCK SYSTEM

**Body Colour:** Ivory Other colours are available at a surcharge.

Standing mannequins come with a calf spike and a square metal base plate.

Height 162 cm
Chest 88 cm
Waist 66 cm
Hip 84 cm
Inside leg 84 cm
Heel height 8 cm
Shoe size 39

Height 162 cm Chest 88 cm Waist 66 cm Hip 84 cm Inside leg 84 cm Heel height 8 cm Shoe size 39

| ART-768     |        |
|-------------|--------|
| Height      | 162 cm |
| Chest       | 88 cm  |
| Waist       | 66 cm  |
| Hip         | 84 cm  |
| Inside leg  | 84 cm  |
| Heel height | 8 cm   |
| Shoe size   | 39     |

| ART-781     |     |    |
|-------------|-----|----|
| Height      | 162 | cm |
| Chest       | 88  | cm |
| Waist       | 66  | cm |
| Hip         | 84  | cm |
| Inside leg  | 84  | cm |
| Heel height | 8   | cm |
| Shoe size   | 39  |    |

Height 162 cm
Chest 88 cm
Waist 66 cm
Hip 84 cm
Inside leg 84 cm
Heel height 8 cm
Shoe size 39