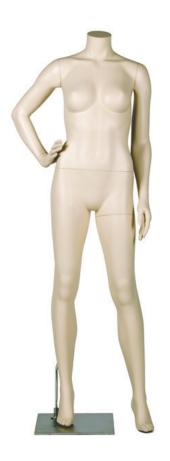

# FEMALE 700 SERIES WITH NECK-LOCK SYSTEM

**Body Colour:** Ivory Other colours are available at a surcharge.

Standing mannequins come with a calf spike and a square metal base plate.

Height 162 cm
Chest 88 cm
Waist 66 cm
Hip 84 cm
Inside leg 84 cm
Heel height 8 cm
Shoe size 39

| ART-781     |     |    |
|-------------|-----|----|
| Height      | 162 | cm |
| Chest       | 88  | cm |
| Waist       | 66  | cm |
| Hip         | 84  | cm |
| Inside leg  | 84  | cm |
| Heel height | 8   | cm |
| Shoe size   | 39  |    |