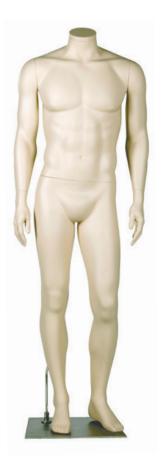

# MALE 700 SERIES WITH NECK-LOCK SYSTEM

**Body Colour:** Ivory Other colours are available at a surcharge.

Standing mannequins come with a calf spike and a square

metal base plate.

Height 170 cm
Chest 98 cm
Waist 84 cm
Hip 88 cm
Inside leg 90 cm
Shoe size 44

#### ART-765

 Height
 170 cm

 Chest
 98 cm

 Waist
 84 cm

 Hip
 88 cm

 Inside leg
 90 cm

 Shoe size
 44