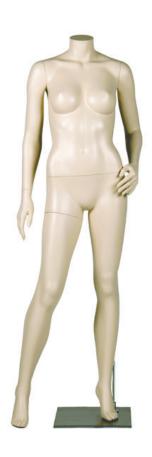

# FEMALE 700 SERIES WITH NECK-LOCK SYSTEM

**Body Colour:** Ivory Other colours are available at a surcharge.

Standing mannequins come with a calf spike and a square metal base plate.

Height 162 cm
Chest 88 cm
Waist 66 cm
Hip 84 cm
Inside leg 84 cm
Heel height 8 cm
Shoe size 39

Height 162 cm Chest 88 cm Waist 66 cm Hip 84 cm Inside leg 84 cm Heel height 8 cm Shoe size 39

| ART-768     |        |
|-------------|--------|
| Height      | 162 cm |
| Chest       | 88 cm  |
| Waist       | 66 cm  |
| Hip         | 84 cm  |
| Inside leg  | 84 cm  |
| Heel height | 8 cm   |
| Shoe size   | 39     |