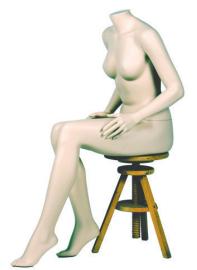

# FEMALE 700 SERIES WITH NECK-LOCK SYSTEM

**Body Colour:** Ivory Other colours are available at a surcharge.

Standing mannequins come with a calf spike and a square metal base plate.

Height 162 cm
Chest 88 cm
Waist 66 cm
Hip 84 cm
Inside leg 84 cm
Heel height 8 cm
Shoe size 39

Height 162 cm Chest 88 cm Waist 66 cm Hip 84 cm Inside leg 84 cm Heel height 8 cm Shoe size 39

| ART-768     |        |
|-------------|--------|
| Height      | 162 cm |
| Chest       | 88 cm  |
| Waist       | 66 cm  |
| Hip         | 84 cm  |
| Inside leg  | 84 cm  |
| Heel height | 8 cm   |
| Shoe size   | 39     |