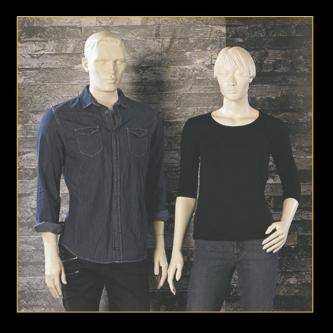

# MALE 700 SERIES WITH NECK-LOCK SYSTEM

**Body Colour:** Ivory Other colours are available at a surcharge.

Standing mannequins come with a calf spike and a square

metal base plate.

Height 170 cm
Chest 98 cm
Waist 84 cm
Hip 88 cm
Inside leg 90 cm
Shoe size 44

| ART-777    |     |    |
|------------|-----|----|
| Height     | 170 | cm |
| Chest      | 98  | cm |
| Waist      | 84  | cm |
| Hip        | 88  | cm |
| Inside leg | 90  | cm |
| Shoe size  | 44  |    |

Height 170 cm
Chest 98 cm
Waist 84 cm
Hip 88 cm
Inside leg 90 cm
Shoe size 44

#### ART-765

 Height
 170 cm

 Chest
 98 cm

 Waist
 84 cm

 Hip
 88 cm

 Inside leg
 90 cm

 Shoe size
 44