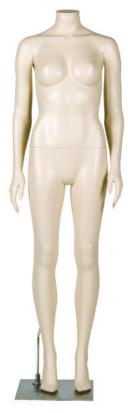

# FEMALE 700 SERIES WITH NECK-LOCK SYSTEM

**Body Colour:** Ivory Other colours are available at a surcharge.

Standing mannequins come with a calf spike and a square metal base plate.

Height 162 cm
Chest 88 cm
Waist 66 cm
Hip 84 cm
Inside leg 84 cm
Heel height 8 cm
Shoe size 39

Height 162 cm Chest 88 cm Waist 66 cm Hip 84 cm Inside leg 84 cm Heel height 8 cm Shoe size 39

| ART-768     |        |
|-------------|--------|
| Height      | 162 cm |
| Chest       | 88 cm  |
| Waist       | 66 cm  |
| Hip         | 84 cm  |
| Inside leg  | 84 cm  |
| Heel height | 8 cm   |
| Shoe size   | 39     |