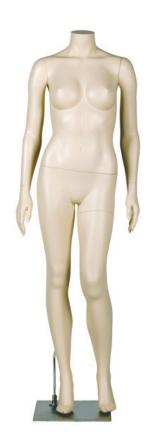

# FEMALE 700 SERIES WITH NECK-LOCK SYSTEM

**Body Colour:** Ivory Other colours are available at a surcharge.

Standing mannequins come with a calf spike and a square metal base plate.

Height 162 cm
Chest 88 cm
Waist 66 cm
Hip 84 cm
Inside leg 84 cm
Heel height 8 cm
Shoe size 39

Height 162 cm
Chest 88 cm
Waist 66 cm
Hip 84 cm
Inside leg 84 cm
Heel height 8 cm
Shoe size 39