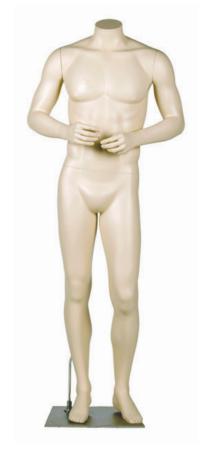

# MALE 700 SERIES WITH NECK-LOCK SYSTEM

**Body Colour:** Ivory Other colours are available at a surcharge.

Standing mannequins come with a calf spike and a square

metal base plate.

Height 170 cm
Chest 98 cm
Waist 84 cm
Hip 88 cm
Inside leg 90 cm
Shoe size 44

| ART-777    |     |    |
|------------|-----|----|
| Height     | 170 | cm |
| Chest      | 98  | cm |
| Waist      | 84  | cm |
| Hip        | 88  | cm |
| Inside leg | 90  | cm |
| Shoe size  | 44  |    |