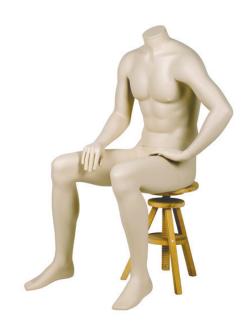

# MALE 700 SERIES WITH NECK-LOCK SYSTEM

**Body Colour:** Ivory Other colours are available at a surcharge.

Standing mannequins come with a calf spike and a square

metal base plate.

Height 170 cm
Chest 98 cm
Waist 84 cm
Hip 88 cm
Inside leg 90 cm
Shoe size 44

Height 170 cm
Chest 98 cm
Waist 84 cm
Hip 88 cm
Inside leg 90 cm
Shoe size 44