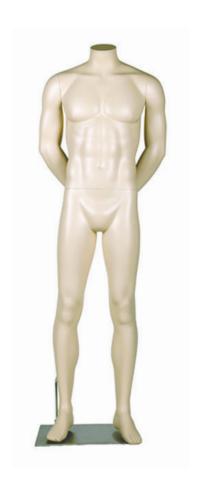

# MALE 700 SERIES WITH NECK-LOCK SYSTEM

**Body Colour:** Ivory Other colours are available at a surcharge.

Standing mannequins come with a calf spike and a square

metal base plate.

Height 170 cm
Chest 98 cm
Waist 84 cm
Hip 88 cm
Inside leg 90 cm
Shoe size 44

#### ART-765

 Height
 170 cm

 Chest
 98 cm

 Waist
 84 cm

 Hip
 88 cm

 Inside leg
 90 cm

 Shoe size
 44