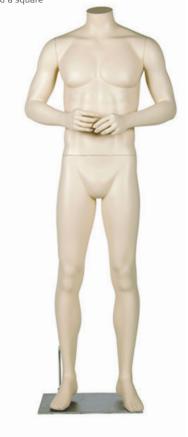

# MALE 700 SERIES WITH NECK-LOCK SYSTEM

**Body Colour:** Ivory Other colours are available at a surcharge.

Standing mannequins come with a calf spike and a square

metal base plate.

Height 170 cm
Chest 98 cm
Waist 84 cm
Hip 88 cm
Inside leg 90 cm
Shoe size 44

| ART-777    |     |    |
|------------|-----|----|
| Height     | 170 | cm |
| Chest      | 98  | cm |
| Waist      | 84  | cm |
| Hip        | 88  | cm |
| Inside leg | 90  | cm |
| Shoe size  | 44  |    |