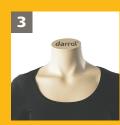

Brand your headless 700 series mannequins by adding your logo or brand name onto the neck plate. Please contact Retailment regarding this unique option.