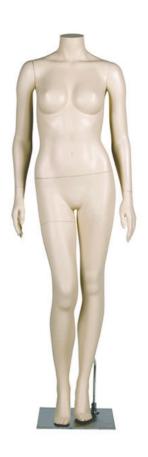

# FEMALE 700 SERIES WITH NECK-LOCK SYSTEM

**Body Colour:** Ivory Other colours are available at a surcharge.

Standing mannequins come with a calf spike and a square metal base plate.

Height 162 cm
Chest 88 cm
Waist 66 cm
Hip 84 cm
Inside leg 84 cm
Heel height 8 cm
Shoe size 39

| ART-781     |     |    |
|-------------|-----|----|
| Height      | 162 | cm |
| Chest       | 88  | cm |
| Waist       | 66  | cm |
| Hip         | 84  | cm |
| Inside leg  | 84  | cm |
| Heel height | 8   | cm |
| Shoe size   | 39  |    |