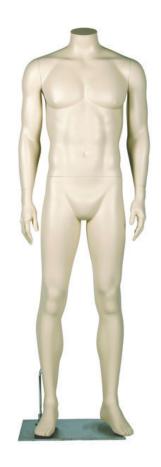

# MALE 700 SERIES WITH NECK-LOCK SYSTEM

**Body Colour:** Ivory Other colours are available at a surcharge.

Standing mannequins come with a calf spike and a square

metal base plate.

Height 170 cm
Chest 98 cm
Waist 84 cm
Hip 88 cm
Inside leg 90 cm
Shoe size 44

Height 170 cm
Chest 98 cm
Waist 84 cm
Hip 88 cm
Inside leg 90 cm
Shoe size 44