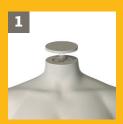

The 700 series with the original unique "Neck-Lock" system. As a unique option you can order a head as an accessory. To convert your headless mannequin, simply remove the neck plate and put a head on.

Brand your headless 700 series mannequins by adding your logo or brand name onto the neck plate. Please contact Retailment regarding this unique option.