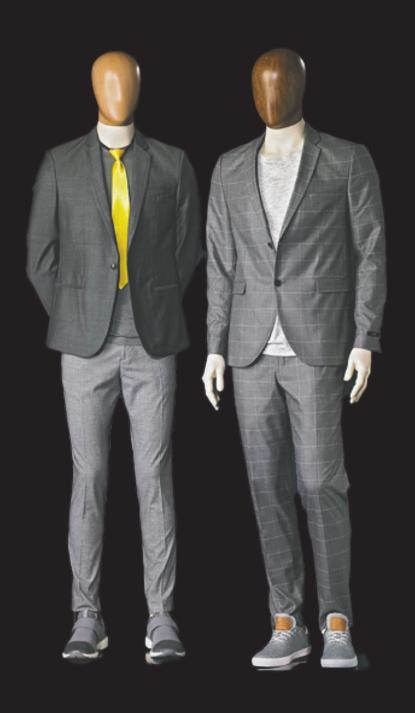

# MALE 700 SERIES WITH NECK-LOCK SYSTEM

**Body Colour:** Ivory Other colours are available at a surcharge.

Standing mannequins come with a calf spike and a square

metal base plate.

Height 170 cm
Chest 98 cm
Waist 84 cm
Hip 88 cm
Inside leg 90 cm
Shoe size 44

| ART-777    |     |    |
|------------|-----|----|
| Height     | 170 | cm |
| Chest      | 98  | cm |
| Waist      | 84  | cm |
| Hip        | 88  | cm |
| Inside leg | 90  | cm |
| Shoe size  | 44  |    |

Height 170 cm
Chest 98 cm
Waist 84 cm
Hip 88 cm
Inside leg 90 cm
Shoe size 44

#### ART-765

 Height
 170 cm

 Chest
 98 cm

 Waist
 84 cm

 Hip
 88 cm

 Inside leg
 90 cm

 Shoe size
 44