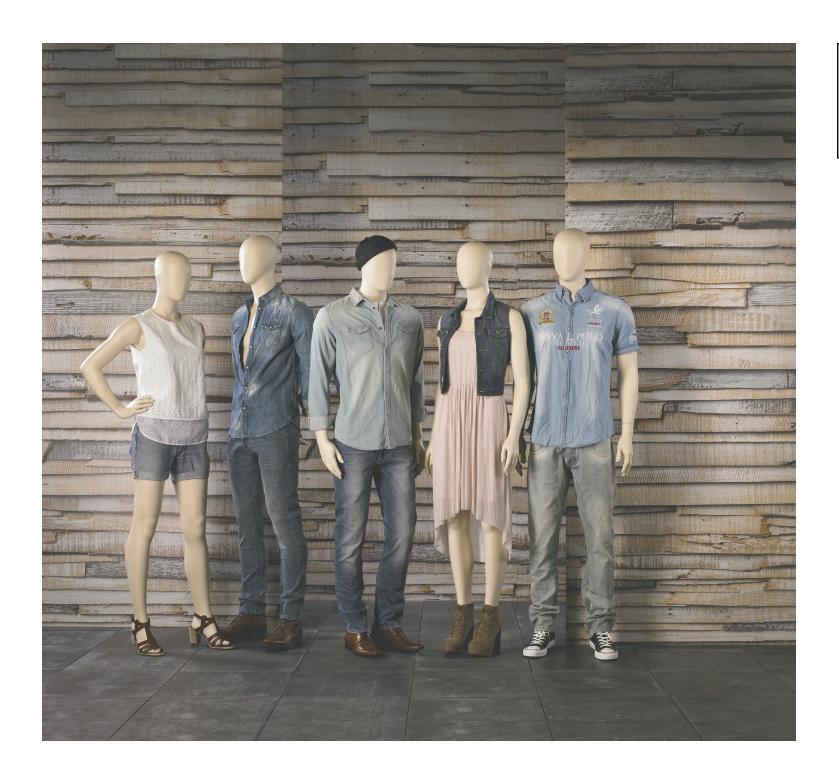

## FEMALE AND MALE MANNEQUINS

Simplicity is the essence of our 900-series. Easy to work with, easy to dress. The 900 series are based on our successful 700-series positions, but with a molded head. The simplicity and the elegant details make a perfect mannequin for most kinds of styling and clothing.

We have chosen the abstract head with a minimum of facial features to both the female and male figure, and thereby achieving simple and neutral expressions that will fit into most stores. The 900-series is easy to work with and an obvious choice that fits most ready to wear collections.