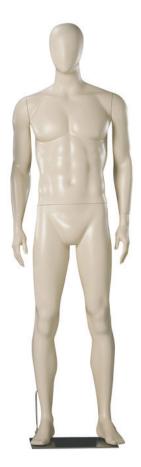

## FEMALE AND MALE MANNEQUINS

Simplicity is the essence of our 900-series. Easy to work with, easy to dress. The 900 series are based on our successful 700-series positions, but with a molded head. The simplicity and the elegant details make a perfect mannequin for most kinds of styling and clothing.

We have chosen the abstract head with a minimum of facial features to both the female and male figure, and thereby achieving simple and neutral expressions that will fit into most stores. The 900-series is easy to work with and an obvious choice that fits most ready to wear collections.

| ART-976    |        |
|------------|--------|
| Height     | 189 cm |
| Chest      | 98 cm  |
| Waist      | 84 cm  |
| Hip        | 88 cm  |
| Inside leg | 87 cm  |
| Shoe size  | 39     |

| ART-977    |        |
|------------|--------|
| Height     | 189 cr |
| Chest      | 98 cm  |
| Waist      | 84 cm  |
| Hip        | 88 cm  |
| Inside leg | 87 cm  |
| Shoe size  | 39     |