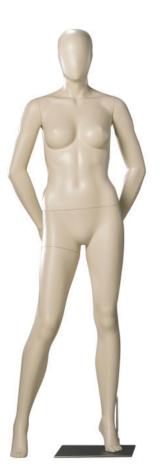

| ART-937     |        |
|-------------|--------|
| Height      | 179 cn |
| Chest       | 88 cm  |
| Waist       | 65 cm  |
| Hip         | 86 cm  |
| Inside leg  | 82 cm  |
| Heel height | 8 cm   |
| Shoe size   | 39     |