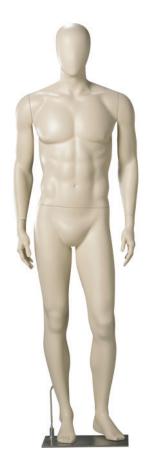

## FEMALE AND MALE MANNEQUINS

Simplicity is the essence of our 900-series. Easy to work with, easy to dress. The 900 series are based on our successful 700-series positions, but with a molded head. The simplicity and the elegant details make a perfect mannequin for most kinds of styling and clothing.

We have chosen the abstract head with a minimum of facial features to both the female and male figure, and thereby achieving simple and neutral expressions that will fit into most stores. The 900-series is easy to work with and an obvious choice that fits most ready to wear collections.

| ART-976    |        |
|------------|--------|
| Height     | 189 cm |
| Chest      | 98 cm  |
| Waist      | 84 cm  |
| Hip        | 88 cm  |
| Inside leg | 87 cm  |
| Shoe size  | 39     |

| ART-977    |        |
|------------|--------|
| Height     | 189 cr |
| Chest      | 98 cm  |
| Waist      | 84 cm  |
| Hip        | 88 cm  |
| Inside leg | 87 cm  |
| Shoe size  | 39     |