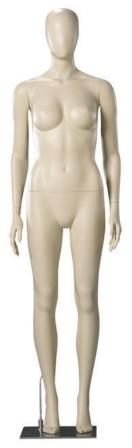

| ART-976    |        |
|------------|--------|
| Height     | 189 cm |
| Chest      | 98 cm  |
| Waist      | 84 cm  |
| Hip        | 88 cm  |
| Inside leg | 87 cm  |
| Shoe size  | 39     |

| ART-977    |        |
|------------|--------|
| Height     | 189 cr |
| Chest      | 98 cm  |
| Waist      | 84 cm  |
| Hip        | 88 cm  |
| Inside leg | 87 cm  |
| Shoe size  | 39     |