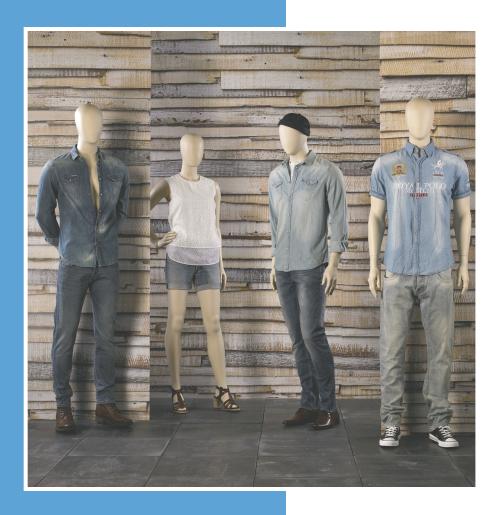

## A SIMPLE SOLUTION

with 900 series from Darrol

## FEMALE AND MALE MANNEQUINS

Simplicity is the essence of our 900-series. Easy to work with, easy to dress. The 900 series are based on our successful 700-series positions, but with a molded head. The simplicity and the elegant details make a perfect mannequin for most kinds of styling and clothing.

We have chosen the abstract head with a minimum of facial features to both the female and male figure, and thereby achieving simple and neutral expressions that will fit into most stores. The 900-series is easy to work with and an obvious choice that fits most ready to wear collections.