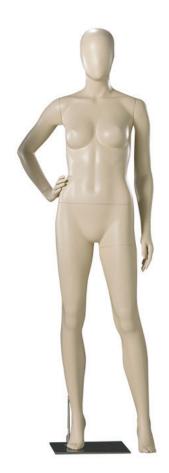

| ART-930 | Height | 179 cm | Chest | 88 cm | Waist | 65 cm | Hip | 86 cm | Inside leg | 82 cm | Heel height | 8 cm | Shoe size | 39

| ART-936     |        |
|-------------|--------|
| Height      | 179 cm |
| Chest       | 88 cm  |
| Waist       | 65 cm  |
| Hip         | 86 cm  |
| Inside leg  | 82 cm  |
| Heel height | 8 cm   |
| Chan siza   | 20     |