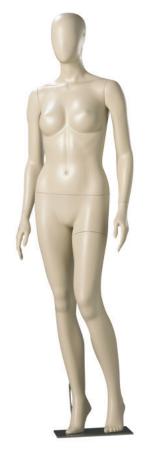

| ART-930 | Height | 179 cm | Chest | 88 cm | Waist | 65 cm | Hip | 86 cm | Inside leg | 82 cm | Heel height | 8 cm | Shoe size | 39

| ART-936     |        |
|-------------|--------|
| Height      | 179 cm |
| Chest       | 88 cm  |
| Waist       | 65 cm  |
| Hip         | 86 cm  |
| Inside leg  | 82 cm  |
| Heel height | 8 cm   |
| Chan siza   | 20     |