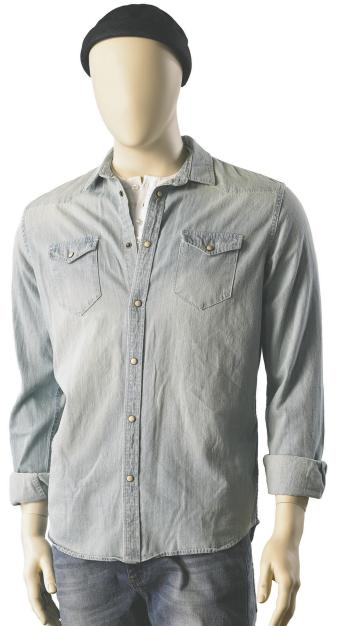

## FEMALE AND MALE MANNEQUINS

Simplicity is the essence of our 900-series. Easy to work with, easy to dress. The 900 series are based on our successful 700-series positions, but with a molded head. The simplicity and the elegant details make a perfect mannequin for most kinds of styling and clothing.

We have chosen the abstract head with a minimum of facial features to both the female and male figure, and thereby achieving simple and neutral expressions that will fit into most stores. The 900-series is easy to work with and an obvious choice that fits most ready to wear collections.