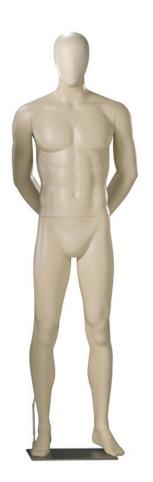

| ART-976    |        |
|------------|--------|
| Height     | 189 cm |
| Chest      | 98 cm  |
| Waist      | 84 cm  |
| Hip        | 88 cm  |
| Inside leg | 87 cm  |
| Shoe size  | 39     |

| ART-977    |        |
|------------|--------|
| Height     | 189 cr |
| Chest      | 98 cm  |
| Waist      | 84 cm  |
| Hip        | 88 cm  |
| Inside leg | 87 cm  |
| Shoe size  | 39     |