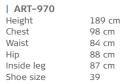

| ART-976    |        |
|------------|--------|
| Height     | 189 cm |
| Chest      | 98 cm  |
| Waist      | 84 cm  |
| Hip        | 88 cm  |
| Inside leg | 87 cm  |
| Shoe size  | 39     |

| ART-977    |        |
|------------|--------|
| Height     | 189 cr |
| Chest      | 98 cm  |
| Waist      | 84 cm  |
| Hip        | 88 cm  |
| Inside leg | 87 cm  |
| Shoe size  | 39     |