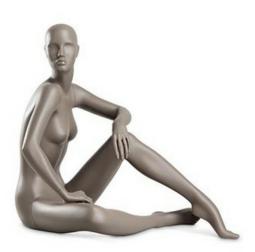

Coy is developed in a complete collection of 9 positions with a body, respecting the gracefulness of the modern woman of today.

For lingerie and other accessories Coy is an absolute ideal exposure.

Coy is available in 3 standard colours which enhance her expression of warmness as they all are in a silk matt gloss. Colours are White, Aubergine-like and Beige grey-like.

#### Coy is available in 3 standard body colours with Lip Gloss

Incl. round 0 40 cm glass base with calf spike.

Body colour RAL 8019

Body colour RAL 9001

Body colour RAL 7006

C1105 - RAL 8019 C1105 - RAL 9001 C1105 - RAL 7006