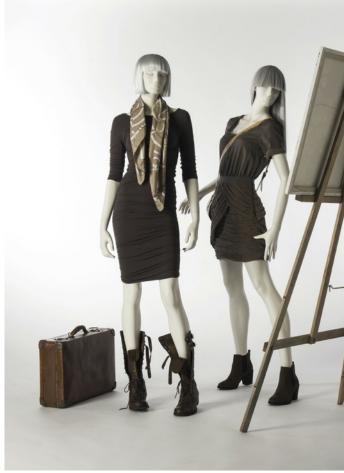

Coy is developed in a complete collection of 9 positions with a body, respecting the gracefulness of the modern woman of today.

For lingerie and other accessories Coy is an absolute ideal exposure.

Coy is available in 3 standard colours which enhance her expression of warmness as they all are in a silk matt gloss. Colours are White, Aubergine-like and Beige grey-like.

Coy can be transformed and added extra dimensions with make-up, eyelashes, nail polish – and even with a custom-made wig maintain the illusion and the unique effect.

Wig: Mae

C1109 - RAL 7006 Wig: Rosie