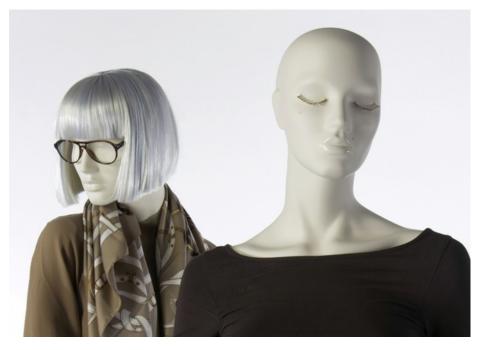

Coy can be transformed and added extra dimensions with make-up, eyelashes, nail polish – and even with a custom-made wig maintain the illusion and the unique effect.

Wig: Mae

C1109 - RAL 7006 Wig: Rosie

C1109 - RAL 9001 Wig: Ebba

C1109 - RAL 8019 Wig: Jakki

Body colour RAL 7006 Eyelash: Black

Body colour RAL 7006 Eyelash: Copper

Body colour RAL 7006 Eyelash: Sand

Knud Bro Allé 10 Phone +45 4717 1607 3660 Stenløse info@retailment.com Denmark www.retailment.com