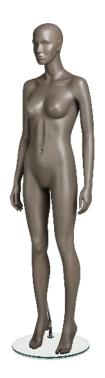

Coy is developed in a complete collection of 9 positions with a body, respecting the gracefulness of the modern woman of today.

For lingerie and other accessories Coy is an absolute ideal exposure.

Coy is available in 3 standard colours which enhance her expression of warmness as they all are in a silk matt gloss. Colours are White, Aubergine-like and Beige grey-like.

#### Coy is available in 3 standard body colours with Lip Gloss

Incl. round 0 40 cm glass base with calf spike.

Body colour RAL 8019

Body colour RAL 9001

Body colour RAL 7006

C1105 - RAL 8019 C1105 - RAL 9001 C1105 - RAL 7006