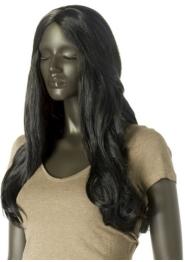

Coy can be transformed and added extra dimensions with make-up, eyelashes, nail polish – and even with a custom-made wig maintain the illusion and the unique effect.

Wig: Mae

C1109 - RAL 7006 Wig: Rosie