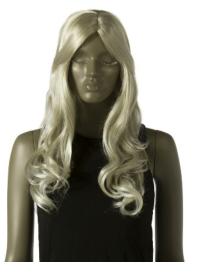

|
| Inside leg  | 87 cm     |
| Shoe size   | Cont. 38½ |
| Heel height | 8 cm      |
|             |           |

Display box height for position C1105 & C1106 45 cm

All dimensions are approximate





**C1107 - RAL 8019** C1107 - RAL 9001 C1107 - RAL 7006



C1109 - RAL 8019 C1109 - RAL 9001 C1109 - RAL 7006



C1101 - RAL 8019 C1101 - RAL 9001 C1101 - RAL 7006

#### Coy is available in 3 standard body colours with Lip Gloss

Incl. round 0 40 cm glass base with calf spike.



Body colour RAL 8019



Body colour RAL 9001



Body colour RAL 7006



C1105 - RAL 8019 C1105 - RAL 9001 C1105 - RAL 7006

C1108 - RAL 8019 C1108 - RAL 9001

C1108 - RAL 7006



C1102 - RAL 8019 C1102 - RAL 9001 C1102 - RAL 7006



C1106 - RAL 8019 C1106 - RAL 9001 C1106 - RAL 7006 With a lot of joyful attitude







C1109 - RAL 7006 Wig: Jody



Coy can be transformed and added extra dimensions with make-up, eyelashes, nail polish – and even with a custom-made wig maintain the illusion and the unique effect.



Wig: Mae

C1109 - RAL 7006 Wig: Rosie



C1109 - RAL 9001 Wig: Ebba



C1109 - RAL 8019 Wig: Jakki





Body colour RAL 7006 Eyelash: Black



Body colour RAL 7006 Eyelash: Copper



Body colour RAL 7006 Eyelash: Sand



Knud Bro Allé 10 Phone +45 4717 1607 3660 Stenløse info@retailment.com Denmark www.retailment.com

### Retailment