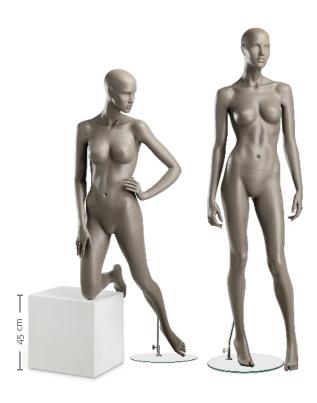

Coy is developed in a complete collection of 9 positions with a body, respecting the gracefulness of the modern woman of today.

For lingerie and other accessories Coy is an absolute ideal exposure.

Coy is available in 3 standard colours which enhance her expression of warmness as they all are in a silk matt gloss. Colours are White, Aubergine-like and Beige grey-like.

#### Coy specifications

| Height      | 179 cm    |
|-------------|-----------|
| Collar      | 31 cm     |
| Chest 1     | 88 cm     |
| Chest 2     | 77 cm     |
| Waist       | 65 cm     |
| Hip         | 90 cm     |
| Inside leg  | 87 cm     |
| Shoe size   | Cont. 38½ |
| Heel height | 8 cm      |
|             |           |

Display box height for position C1105 & C1106 45 cm

All dimensions are approximate

**C1107 - RAL 8019** C1107 - RAL 9001 C1107 - RAL 7006

C1109 - RAL 8019 C1109 - RAL 9001 C1109 - RAL 7006

C1101 - RAL 8019 C1101 - RAL 9001 C1101 - RAL 7006