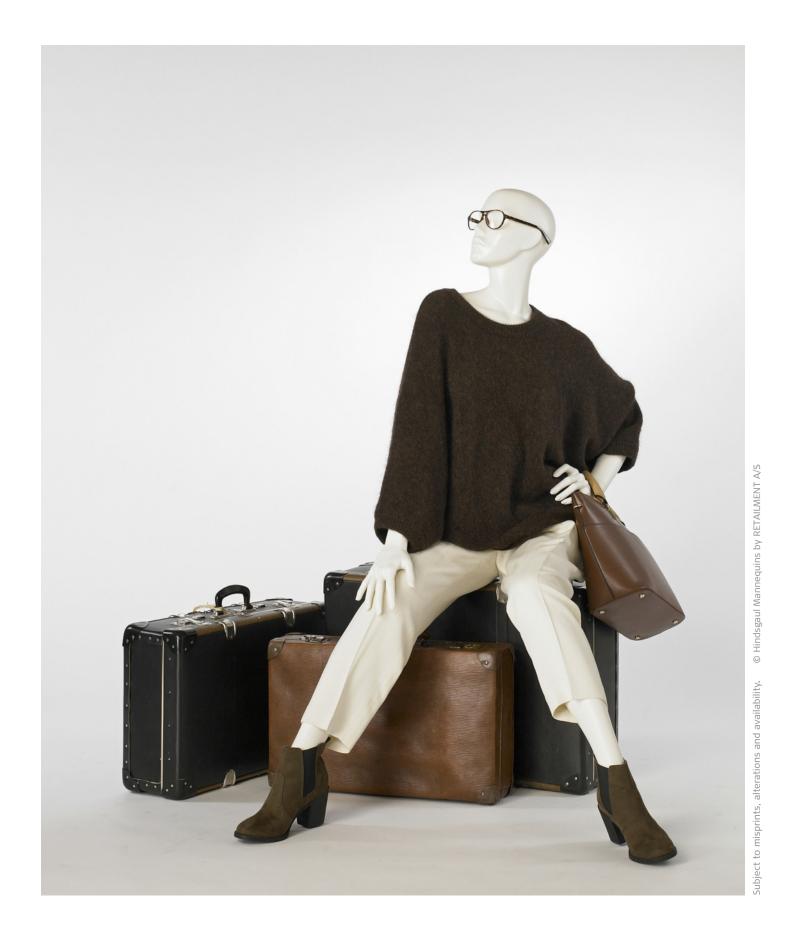

# With a lot of joyful attitude

With a lot of joyful attitude, our Coy mannequin gives action and life to your display and makes fun for the audience.

Coy is a semi naturalistic - stylised mannequin, reflecting the core feminine attitude and yet still carrying the enigmatic expression as such. Coy is having a timeless face with minor details but still lots of attitude. The youthfulness and elegance of the design and positons makes Coy the obvious choice for a modern and contemporary display. Coy is very versatile and suitable for many different clothing and accessory styles.

Coy is developed in a complete collection of 9 positions with a body, respecting the gracefulness of the modern woman of today.

For lingerie and other accessories Coy is an absolute ideal exposure.

Coy is available in 3 standard colours which enhance her expression of warmness as they all are in a silk matt gloss. Colours are White, Aubergine-like and Beige grey-like.

Another special feature is the nano coating that reinforces the surface.

Coy is part of our fast delivery program and are available from stock.