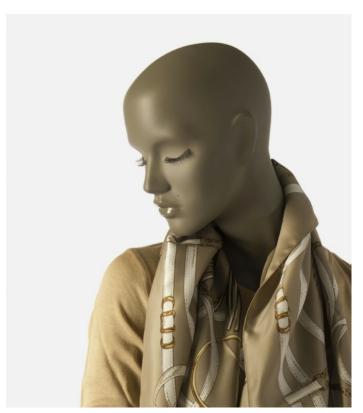

Coy can be transformed and added extra dimensions with make-up, eyelashes, nail polish – and even with a custom-made wig maintain the illusion and the unique effect.

Wig: Mae

C1109 - RAL 7006 Wig: Rosie