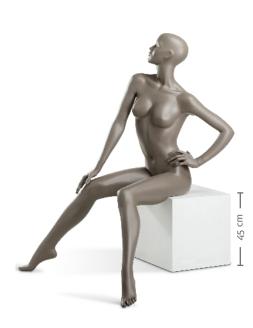

Display box height for position C1105 & C1106 45 cm

All dimensions are approximate

**C1107 - RAL 8019** C1107 - RAL 9001 C1107 - RAL 7006

C1109 - RAL 8019 C1109 - RAL 9001 C1109 - RAL 7006

C1101 - RAL 8019 C1101 - RAL 9001 C1101 - RAL 7006

#### Coy is available in 3 standard body colours with Lip Gloss

Incl. round 0 40 cm glass base with calf spike.

Body colour RAL 8019

Body colour RAL 9001

Body colour RAL 7006

C1105 - RAL 8019 C1105 - RAL 9001 C1105 - RAL 7006