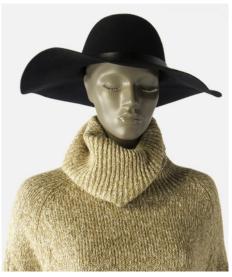

# With a lot of joyful attitude

With a lot of joyful attitude, our Coy mannequin gives action and life to your display and makes fun for the audience.

Coy is a semi naturalistic - stylised mannequin, reflecting the core feminine attitude and yet still carrying the enigmatic expression as such. Coy is having a timeless face with minor details but still lots of attitude. The youthfulness and elegance of the design and positons makes Coy the obvious choice for a modern and contemporary display. Coy is very versatile and suitable for many different clothing and accessory styles.

Coy is developed in a complete collection of 9 positions with a body, respecting the gracefulness of the modern woman of today.

For lingerie and other accessories Coy is an absolute ideal exposure.

Coy is available in 3 standard colours which enhance her expression of warmness as they all are in a silk matt gloss. Colours are White, Aubergine-like and Beige grey-like.