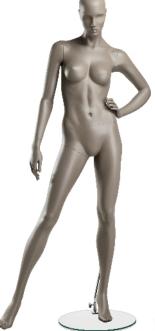

#### Coy is available in 3 standard body colours with Lip Gloss

Incl. round 0 40 cm glass base with calf spike.

Body colour RAL 8019

Body colour RAL 9001

Body colour RAL 7006

C1105 - RAL 8019 C1105 - RAL 9001 C1105 - RAL 7006