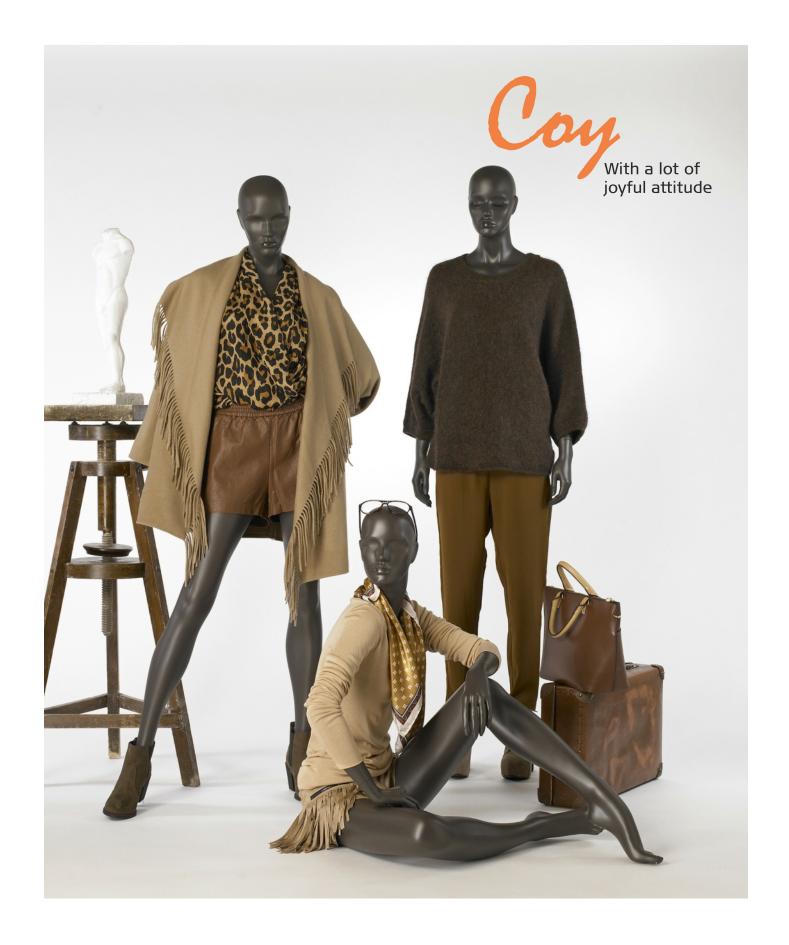

# With a lot of joyful attitude

With a lot of joyful attitude, our Coy mannequin gives action and life to your display and makes fun for the audience.

Coy is a semi naturalistic - stylised mannequin, reflecting the core feminine attitude and yet still carrying the enigmatic expression as such. Coy is having a timeless face with minor details but still lots of attitude. The youthfulness and elegance of the design and positons makes Coy the obvious choice for a modern and contemporary display. Coy is very versatile and suitable for many different clothing and accessory styles.

Coy is developed in a complete collection of 9 positions with a body, respecting the gracefulness of the modern woman of today.

For lingerie and other accessories Coy is an absolute ideal exposure.

Coy is available in 3 standard colours which enhance her expression of warmness as they all are in a silk matt gloss. Colours are White, Aubergine-like and Beige grey-like.

Another special feature is the nano coating that reinforces the surface.

Coy is part of our fast delivery program and are available from stock.