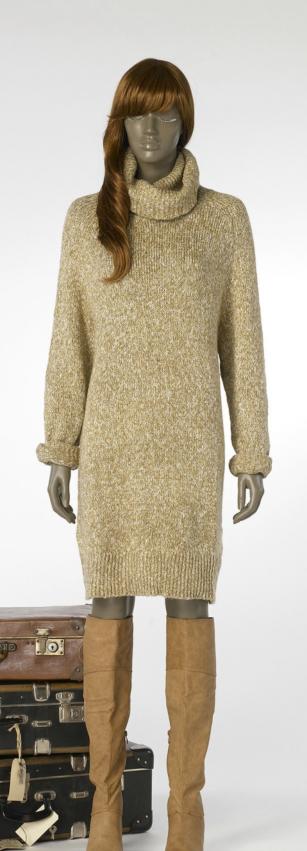

# With a lot of joyful attitude

With a lot of joyful attitude, our Coy mannequin gives action and life to your display and makes fun for the audience.

Coy is a semi naturalistic - stylised mannequin, reflecting the core feminine attitude and yet still carrying the enigmatic expression as such. Coy is having a timeless face with minor details but still lots of attitude. The youthfulness and elegance of the design and positons makes Coy the obvious choice for a modern and contemporary display. Coy is very versatile and suitable for many different clothing and accessory styles.

Coy is developed in a complete collection of 9 positions with a body, respecting the gracefulness of the modern woman of today.

For lingerie and other accessories Coy is an absolute ideal exposure.

Coy is available in 3 standard colours which enhance her expression of warmness as they all are in a silk matt gloss. Colours are White, Aubergine-like and Beige grey-like.

Coy can be transformed and added extra dimensions with make-up, eyelashes, nail polish – and even with a custom-made wig maintain the illusion and the unique effect.

Wig: Mae

C1109 - RAL 7006 Wig: Rosie