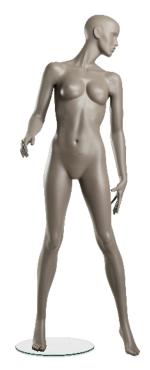

Display box height for position C1105 & C1106 45 cm

All dimensions are approximate

**C1107 - RAL 8019** C1107 - RAL 9001 C1107 - RAL 7006

C1109 - RAL 8019 C1109 - RAL 9001 C1109 - RAL 7006

C1101 - RAL 8019 C1101 - RAL 9001 C1101 - RAL 7006

#### Coy is available in 3 standard body colours with Lip Gloss

Incl. round 0 40 cm glass base with calf spike.

Body colour RAL 8019

Body colour RAL 9001

Body colour RAL 7006

C1105 - RAL 8019 C1105 - RAL 9001 C1105 - RAL 7006