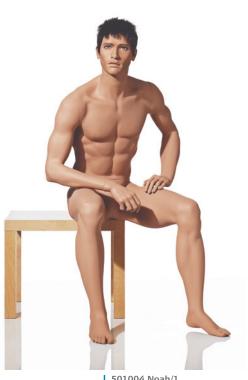

# NATURALISTIC MALE

| 501001 Noah/1

| 501004 Noah/1

## **Specifications**

187 cm Height 38 cm Collar 100 cm Chest 80 cm Waist Hip Inside leg Shoe size Sitting height 90 cm 89 cm 44 45 cm

#### Colour: California

Each standing mannequin is supplied with a round glass base and a calf spike. Use of foot spike is optional.

Sandal feet on all positions.

501007 Noah/1

501003 Noah/1

Naturalistic Female and Male by Hindsgaul © July 2019  $\mid$  7