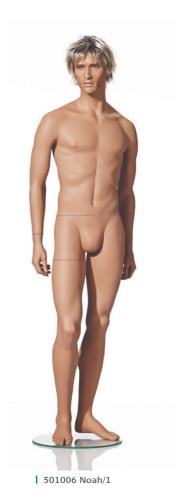

# NATURALISTIC MALE

| 501001 Noah/1

| 501004 Noah/1

## **Specifications**

187 cm Height 38 cm Collar 100 cm Chest 80 cm Waist Hip Inside leg Shoe size Sitting height 90 cm 89 cm 44 45 cm

#### Colour: California

Each standing mannequin is supplied with a round glass base and a calf spike. Use of foot spike is optional.

Sandal feet on all positions.

501007 Noah/1

501003 Noah/1

Naturalistic Female and Male by Hindsgaul © July 2019  $\mid$  7