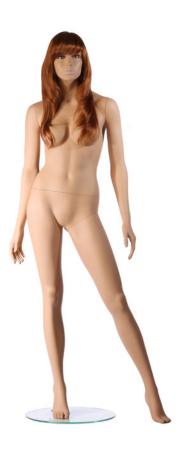

# NATURALISTIC FEMALE

| 101001 Sue/1

| 101006 Sue/1

| 101005 Sue/1

| 101002 Sue/1

| 101007 Sue/1

### **Specifications**

179 cm Height 31 cm Collar 88 cm Chest 1 77 cm Chest 2 65 cm Waist Hip Inside leg Shoe size Heel height Sitting height 90 cm 87 cm 38 5 cm 45 cm

### Colour: California

Each standing mannequin is supplied with a round glass base and a calf spike. Use of foot spike is optional.

Sandal feet on all positions.

| 101009 Sue/1 | 101008 Sue/1 | 101003 Sue/1 | 101010 Sue/1