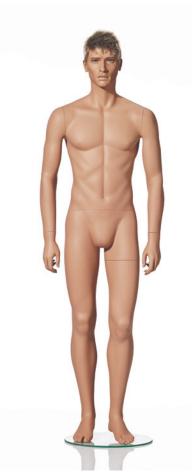

# NATURALISTIC MALE

| 501001 Noah/1

| 501004 Noah/1

## **Specifications**

187 cm Height 38 cm Collar 100 cm Chest 80 cm Waist Hip Inside leg Shoe size Sitting height 90 cm 89 cm 44 45 cm

#### Colour: California

Each standing mannequin is supplied with a round glass base and a calf spike. Use of foot spike is optional.

Sandal feet on all positions.

501007 Noah/1

501003 Noah/1

Naturalistic Female and Male by Hindsgaul © July 2019  $\mid$  7