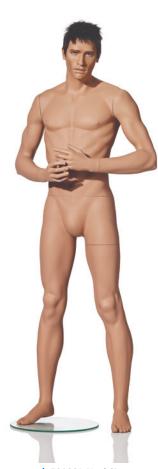

# NATURALISTIC MALE

| 501001 Noah/1

| 501004 Noah/1

## **Specifications**

187 cm Height 38 cm Collar 100 cm Chest 80 cm Waist Hip Inside leg Shoe size Sitting height 90 cm 89 cm 44 45 cm

#### Colour: California

Each standing mannequin is supplied with a round glass base and a calf spike. Use of foot spike is optional.

Sandal feet on all positions.

501007 Noah/1

501003 Noah/1

Naturalistic Female and Male by Hindsgaul © July 2019  $\mid$  7