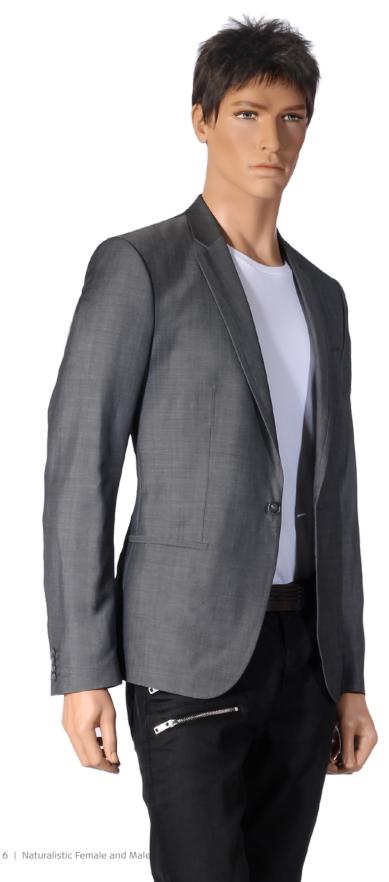

# NATURALISTIC MALE

| 501001 Noah/1

| 501004 Noah/1

## **Specifications**

187 cm Height 38 cm Collar 100 cm Chest 80 cm Waist Hip Inside leg Shoe size Sitting height 90 cm 89 cm 44 45 cm

#### Colour: California

Each standing mannequin is supplied with a round glass base and a calf spike. Use of foot spike is optional.

Sandal feet on all positions.

501007 Noah/1

501003 Noah/1

Naturalistic Female and Male by Hindsgaul © July 2019  $\mid$  7