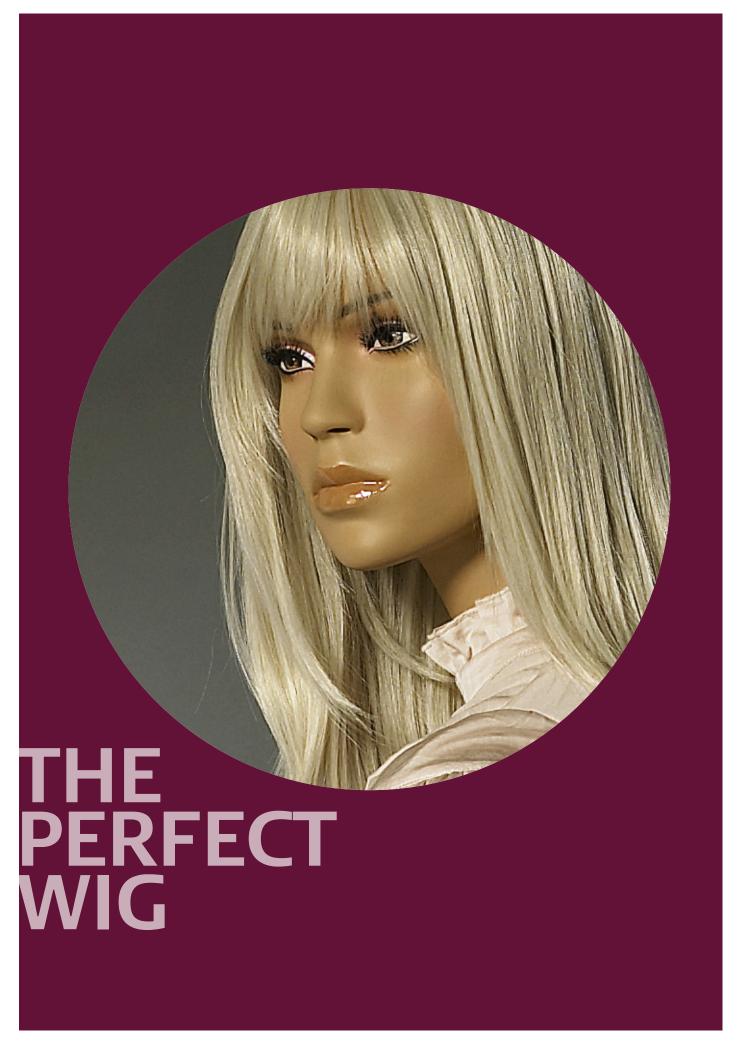

# **FEMALE WIGS**

The perfect wig adds the final touch and finishes the look. By styling the mannequin with a different wig, the look of the mannequin is transformed entirely, making the choice of wig essential.