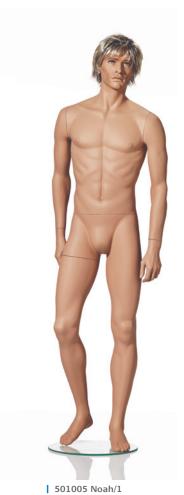

# NATURALISTIC MALE

| 501001 Noah/1

| 501004 Noah/1

## **Specifications**

187 cm Height 38 cm Collar 100 cm Chest 80 cm Waist Hip Inside leg Shoe size Sitting height 90 cm 89 cm 44 45 cm

#### Colour: California

Each standing mannequin is supplied with a round glass base and a calf spike. Use of foot spike is optional.

Sandal feet on all positions.

501007 Noah/1

501003 Noah/1

Naturalistic Female and Male by Hindsgaul © July 2019  $\mid$  7