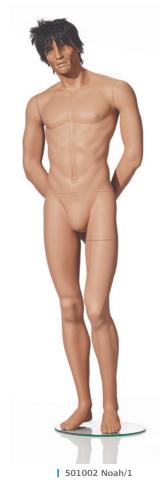

# NATURALISTIC MALE

| 501001 Noah/1

| 501004 Noah/1

## **Specifications**

187 cm Height 38 cm Collar 100 cm Chest 80 cm Waist Hip Inside leg Shoe size Sitting height 90 cm 89 cm 44 45 cm

#### Colour: California

Each standing mannequin is supplied with a round glass base and a calf spike. Use of foot spike is optional.

Sandal feet on all positions.

501007 Noah/1

501003 Noah/1

Naturalistic Female and Male by Hindsgaul © July 2019  $\mid$  7