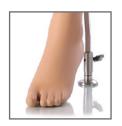

### Colour: California

Each standing mannequin is supplied with a round glass base and a calf spike. Use of foot spike is optional.

Sandal feet on all positions.

| 101009 Sue/1 | 101008 Sue/1 | 101003 Sue/1 | 101010 Sue/1

#### Colour: California

Each standing mannequin is supplied with a round glass base and a calf spike. Use of foot spike is optional.

Sandal feet on all positions.

501007 Noah/1

501003 Noah/1

Naturalistic Female and Male by Hindsgaul © July 2019  $\mid$  7