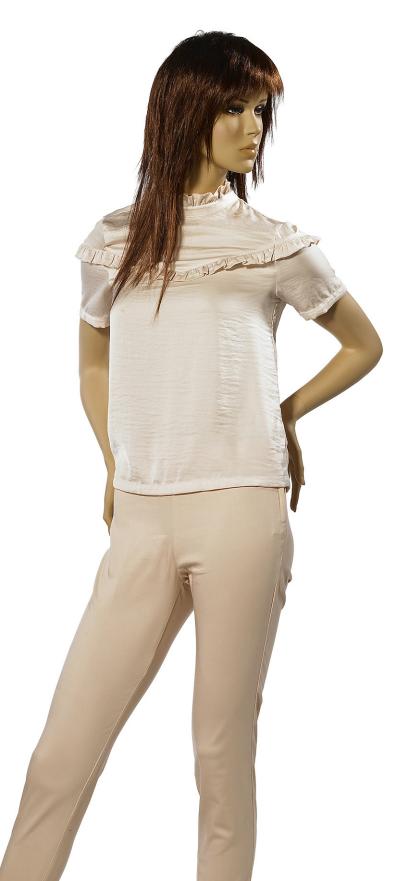

# NATURALISTIC FEMALE

| 101001 Sue/1

| 101006 Sue/1

| 101005 Sue/1

| 101002 Sue/1

| 101007 Sue/1

### Colour: California

Each standing mannequin is supplied with a round glass base and a calf spike. Use of foot spike is optional.

Sandal feet on all positions.

| 101009 Sue/1 | 101008 Sue/1 | 101003 Sue/1 | 101010 Sue/1