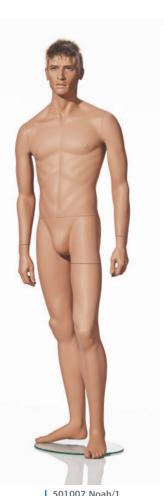

# NATURALISTIC MALE

| 501001 Noah/1

| 501004 Noah/1

## **Specifications**

187 cm Height 38 cm Collar 100 cm Chest 80 cm Waist Hip Inside leg Shoe size Sitting height 90 cm 89 cm 44 45 cm

#### Colour: California

Each standing mannequin is supplied with a round glass base and a calf spike. Use of foot spike is optional.

Sandal feet on all positions.

501007 Noah/1

501003 Noah/1

Naturalistic Female and Male by Hindsgaul © July 2019  $\mid$  7