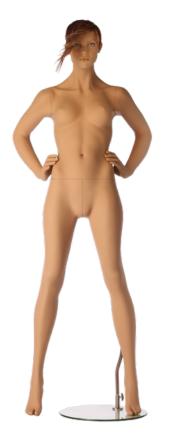

#### Female size

| Height      | 180 cm |
|-------------|--------|
| Chest 1     | 89 cm  |
| Chest 2     | 74 cm  |
| Waist       | 64 cm  |
| Нір         | 94 cm  |
| Inside leg  | 85 cm  |
| Shoe size   | 39     |
| Heel height | t 9 cm |

P1201S

P1205S

P12045

P12035

P12025

Knud Bro Allé 10 3660 Stenløse Denmark Phone +45 4717 1607 info@retailment.com www.retailment.com