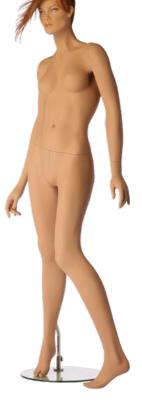

#### Body Colour: Ivory

Each standing mannequin is supplied with a round glass base and a calf spike.

Sandal feet on all positions.

Designed with the unique Hindsgaul® T-cut for easy assembly and separation of the legs - no visible connections when displaying lingerie!

#### Female size

| Height      | 180 cm |
|-------------|--------|
| Chest 1     | 89 cm  |
| Chest 2     | 74 cm  |
| Waist       | 64 cm  |
| Нір         | 94 cm  |
| Inside leg  | 85 cm  |
| Shoe size   | 39     |
| Heel height | t 9 cm |