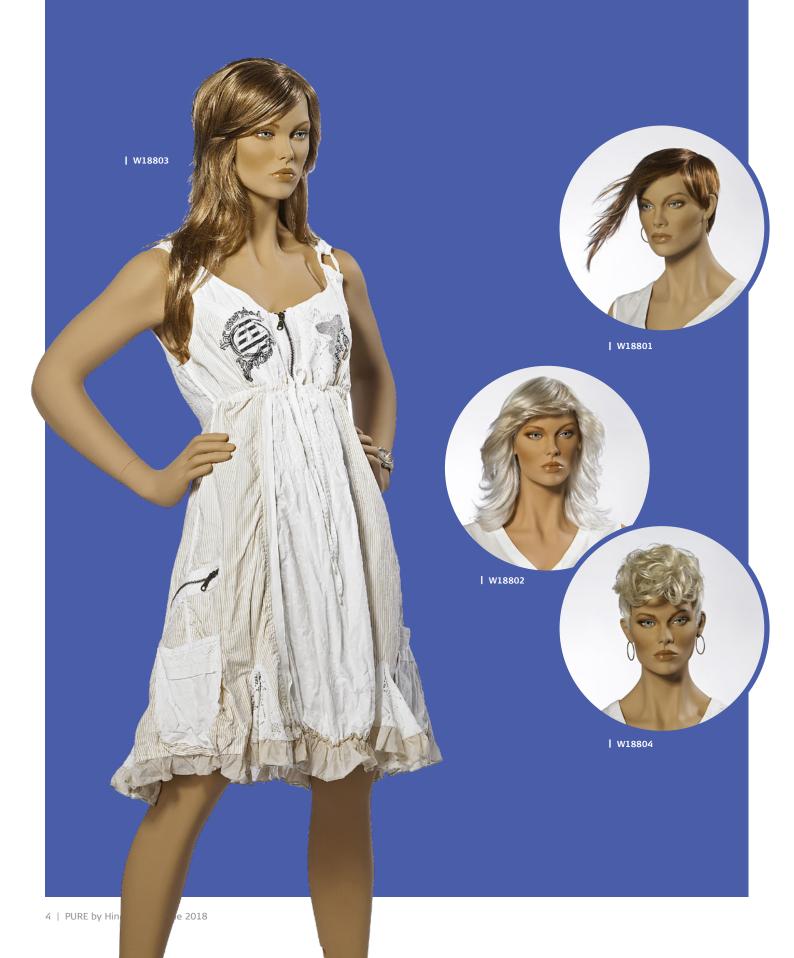

### **PURE** POWERFUL PRESENTATIONS

Keep your displays current with the mannequin series PURE from Hindgaul<sup>®</sup>. Both series radiate with bold, feminine confidence in five strong poses, that will create attention to your presentations.

PURE Naturalistic bursts with female presence. Her life-like features and detailed make-up add an intense expression. PURE Stylised is full of attitude and carries a young, sporty pull towards fashion and individual style.

Tell your story and let your brand stand out with PURE.