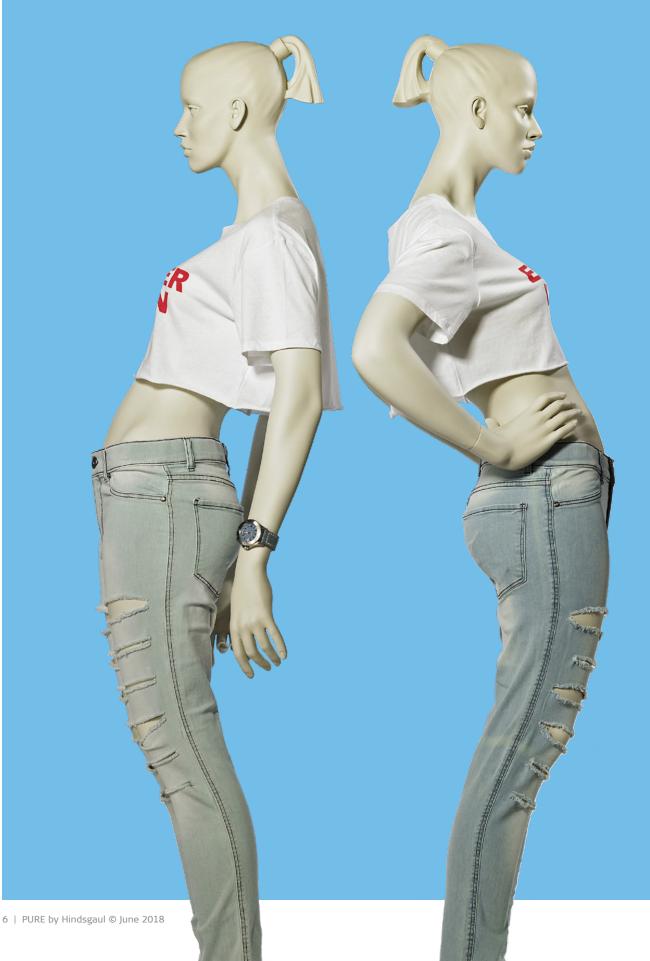

PURE Naturalistic bursts with female presence. Her life-like features and detailed make-up add an intense expression. PURE Stylised is full of attitude and carries a young, sporty pull towards fashion and individual style.