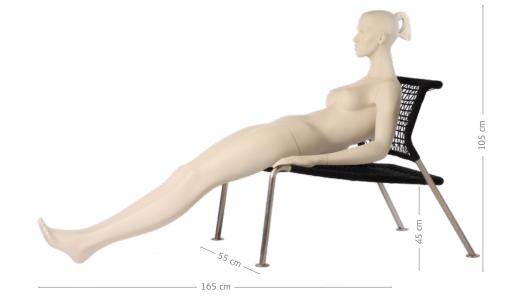

#### Body Colour: Ivory

Each standing mannequin is supplied with a round glass base and a calf spike.

Sandal feet on all positions.

Designed with the unique Hindsgaul® T-cut for easy assembly and separation of the legs - no visible connections when displaying lingerie!

#### Female size

| Height      | 180 cm |
|-------------|--------|
| Chest 1     | 89 cm  |
| Chest 2     | 74 cm  |
| Waist       | 64 cm  |
| Нір         | 94 cm  |
| Inside leg  | 85 cm  |
| Shoe size   | 39     |
| Heel height | t 9 cm |