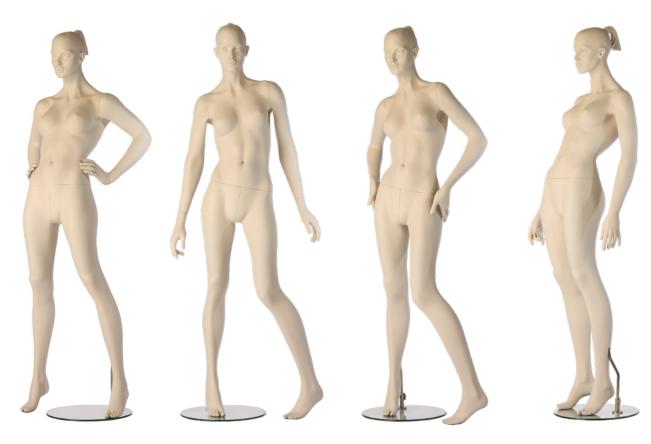

### **PURE** POWERFUL PRESENTATIONS

Keep your displays current with the mannequin series PURE from Hindgaul<sup>®</sup>. Both series radiate with bold, feminine confidence in five strong poses, that will create attention to your presentations.

P1201N

P1205N

P1204N

P1203N

P1202N

P1201S

P1205S

P12045

P12035

P12025

Knud Bro Allé 10 3660 Stenløse Denmark Phone +45 4717 1607 info@retailment.com www.retailment.com