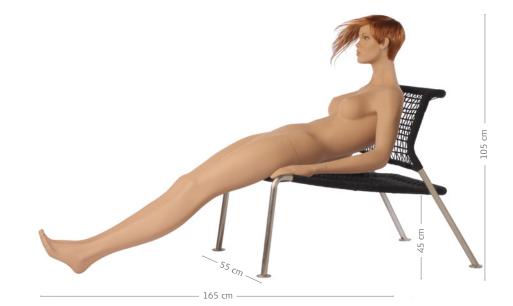

#### Female size

| Height      | 180 cm |
|-------------|--------|
| Chest 1     | 89 cm  |
| Chest 2     | 74 cm  |
| Waist       | 64 cm  |
| Нір         | 94 cm  |
| Inside leg  | 85 cm  |
| Shoe size   | 39     |
| Heel height | t 9 cm |

P1201N

P1205N

P1204N

P1203N

P1202N