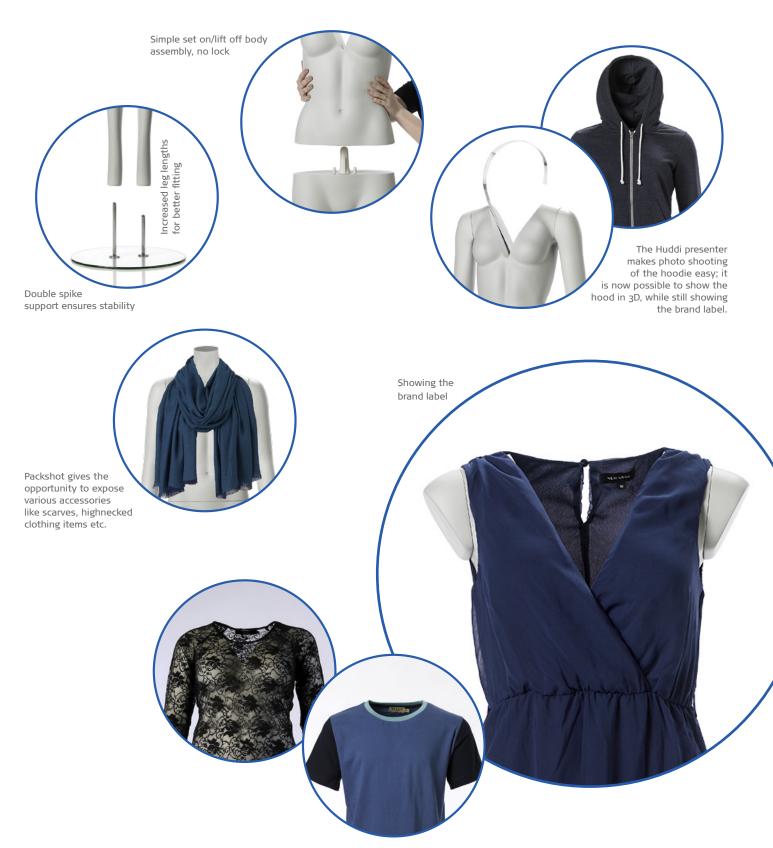

### THE PROCESS

With the removable neck parts, it is possible to take photos and directly capture the details in the collar, e.g. the brand. This feature also makes it easy to shoot pictures of tops with deeper necklines.

# THREE DIFFERENT ARMS WITH MAGNETS

The arms have been given magnets for easier assembly. The magnets ensure an easy handling and assembly of the body form.

The improvements mean even greater functionalities and user-friendliness. Please note: the arms should be attached carefully as the magnets are strong.