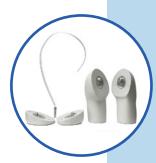

# THREE DIFFERENT ARMS WITH MAGNETS

The arms have been given magnets for easier assembly. The magnets ensure an easy handling and assembly of the body form.

The improvements mean even greater functionalities and user-friendliness. Please note: the arms should be attached carefully as the magnets are strong.