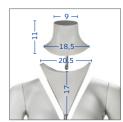

### THE PROCESS

With the removable neck parts, it is possible to take photos and directly capture the details in the collar, e.g. the brand. This feature also makes it easy to shoot pictures of tops with deeper necklines.

Remove the elements that are visible with just a few clicks in your photo processing program.