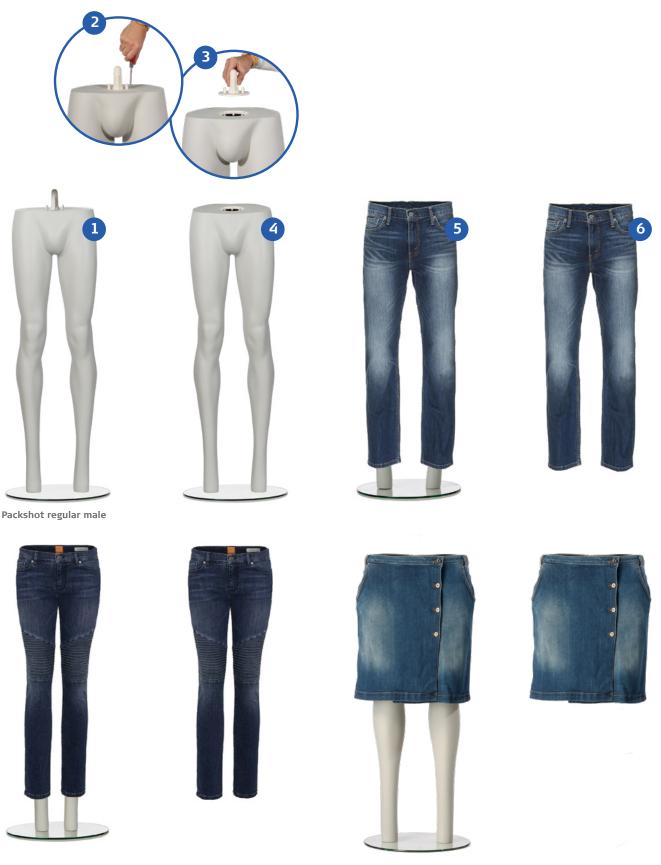

### PACKSHOT CAN BE USED AS A TROUSERBAR

Packshot slim fit female

Packshot plus size female