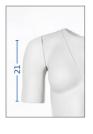

The whole series has the same versatile functionality and easy-to-use accessories, and is suitable for neutral photo shoots of any types of clothing. The design offers a straight forward position, but still with details of a body inside the clothes so the mannequin can be photographed from all angles. Perfectly shaped body parts enhance and fulfill the exposure of the designs and support the curves. These body forms are developed for easy dress and undress; extended arms and legs support the clothing.

All measurements are in centimeters