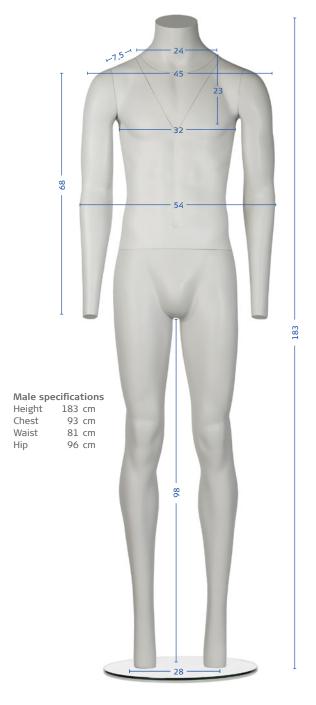

### **REGULAR FIT**

Packshot-M03

89 Male specifications
Height 177 cm
Chest 101 cm Waist 82 cm 100 cm Нір 86

All measurements are in centimeters