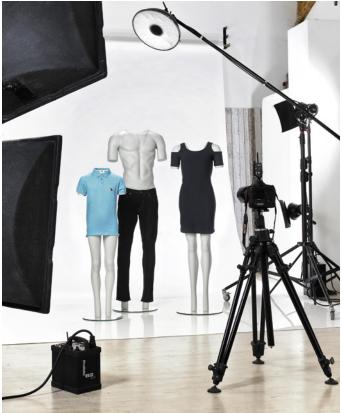

#### IDEAL TOOL FOR CATALOGUES, WEBSHOPS AND MORE

Packshot photo mannequins by Hindsgaul<sup>®</sup> is a series of male, female and child body forms, which now includes both regular, slim fit and plus size female. The series is specially designed for photographing of clothes for catalogs, websites, webshops or for any other purpose where you want to display the clothes in a three-dimensional way.

The whole series has the same versatile functionality and easy-to-use accessories, and is suitable for neutral photo shoots of any types of clothing. The design offers a straight forward position, but still with details of a body inside the clothes so the mannequin can be photographed from all angles. Perfectly shaped body parts enhance and fulfill the exposure of the designs and support the curves. These body forms are developed for easy dress and undress; extended arms and legs support the clothing.