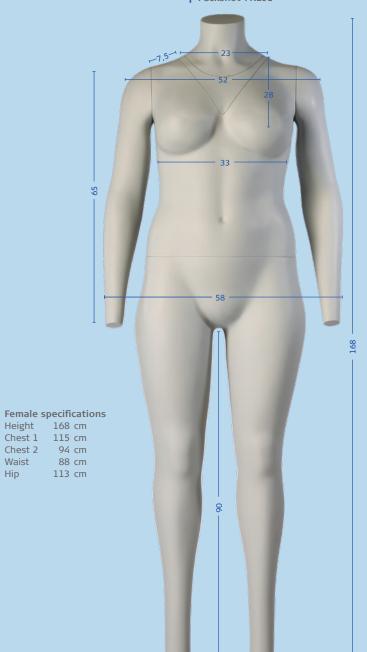

# FEMALE PLUS SIZE

#### | Packshot-FXL01

Male, female and female plus size include: Flexible Huddi presenter, short magnetic arm piece, T-shirt magnetic arm piece

Subject to misprints, alterations and availability.