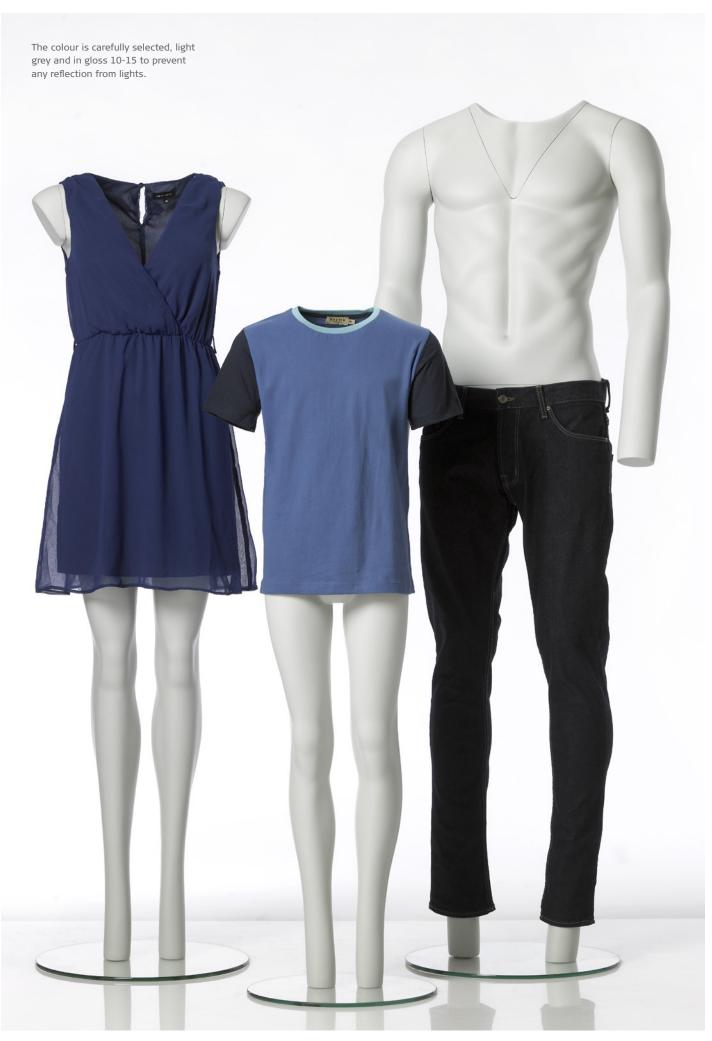

#### IDEAL TOOL FOR CATALOGUES, WEBSHOPS AND MORE

Packshot photo mannequins by Hindsgaul<sup>®</sup> is a series of male, female and child body forms, which now includes both regular, slim fit and plus size female. The series is specially designed for photographing of clothes for catalogs, websites, webshops or for any other purpose where you want to display the clothes in a three-dimensional way.

The whole series has the same versatile functionality and easy-to-use accessories, and is suitable for neutral photo shoots of any types of clothing. The design offers a straight forward position, but still with details of a body inside the clothes so the mannequin can be photographed from all angles. Perfectly shaped body parts enhance and fulfill the exposure of the designs and support the curves. These body forms are developed for easy dress and undress; extended arms and legs support the clothing.