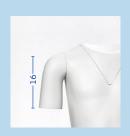

### THE PROCESS

With the removable neck parts, it is possible to take photos and directly capture the details in the collar, e.g. the brand. This feature also makes it easy to shoot pictures of tops with deeper necklines.