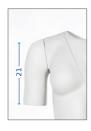

# THREE DIFFERENT ARMS WITH MAGNETS

The arms have been given magnets for easier assembly. The magnets ensure an easy handling and assembly of the body form.

The improvements mean even greater functionalities and user-friendliness. Please note: the arms should be attached carefully as the magnets are strong.