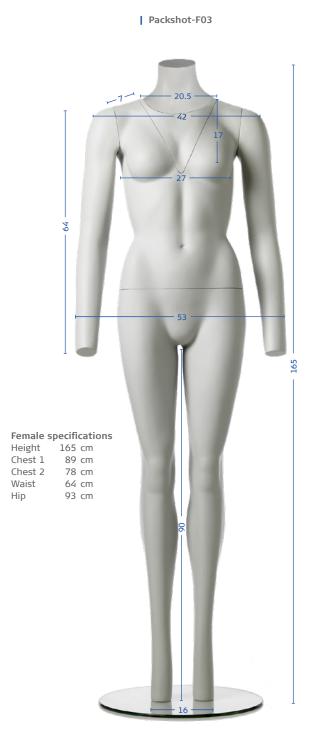

### **REGULAR FIT**

Packshot-M03

89 Male specifications
Height 177 cm
Chest 101 cm Waist 82 cm 100 cm Нір 86