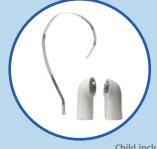

#### | Packshot-C03 UNISEX

Child specifications Height 135 cm Chest 1 72 cm

Waist 62 cm Нір 78 cm

**Child include:** Flexible Huddi presenter, T-shirt magnetic arm piece

Male and female include: Flexible Huddi presenter, short magnetic arm piece, T-shirt magnetic arm piece