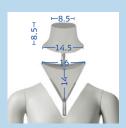

### THE PROCESS

With the removable neck parts, it is possible to take photos and directly capture the details in the collar, e.g. the brand. This feature also makes it easy to shoot pictures of tops with deeper necklines.