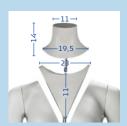

### **REGULAR FIT**

Packshot-M03

89 Male specifications
Height 177 cm
Chest 101 cm Waist 82 cm 100 cm Нір 86