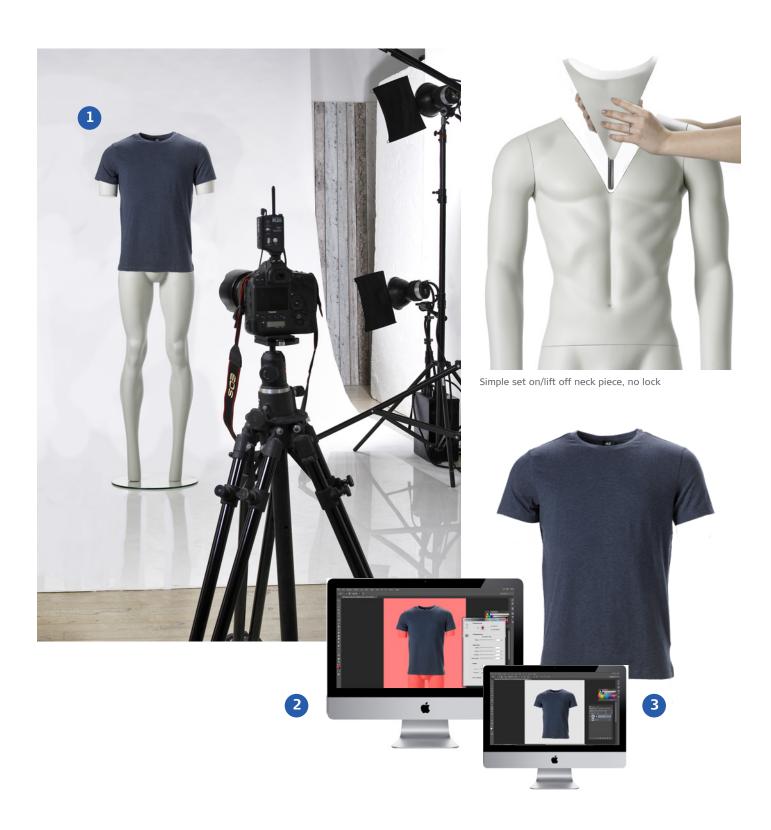

### THE PROCESS

With the removable neck parts, it is possible to take photos and directly capture the details in the collar, e.g. the brand. This feature also makes it easy to shoot pictures of tops with deeper necklines.

Remove the elements that are visible with just a few clicks in your photo processing program.