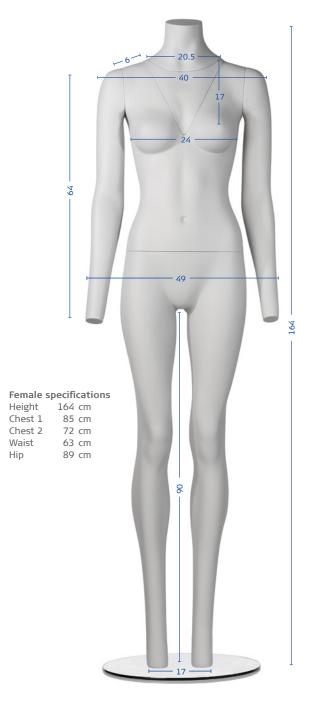

embly of the body form.

The improvements mean even greater functionalities and user-friendliness. Please note: the arms should be attached carefully as the magnets are strong.



### PACKSHOT CAN BE USED AS A TROUSERBAR



Packshot slim fit female

Packshot plus size female

### **REGULAR FIT**

Packshot-M03

89 Male specifications
Height 177 cm
Chest 101 cm Waist 82 cm 100 cm Нір 86















#### **CHILD**

#### | Packshot-C03 UNISEX



Child specifications Height 135 cm Chest 1 72 cm

Waist 62 cm Нір 78 cm



**Child include:** Flexible Huddi presenter, T-shirt magnetic arm piece









Male and female include: Flexible Huddi presenter, short magnetic arm piece, T-shirt magnetic arm piece

All measurements are in centimeters

#### **SLIM FIT**

Packshot-MS01



| Packshot-FS01















# FEMALE PLUS SIZE

#### | Packshot-FXL01





Male, female and female plus size include: Flexible Huddi presenter, short magnetic arm piece, T-shirt magnetic arm piece















Subject to misprints, alterations and availability.