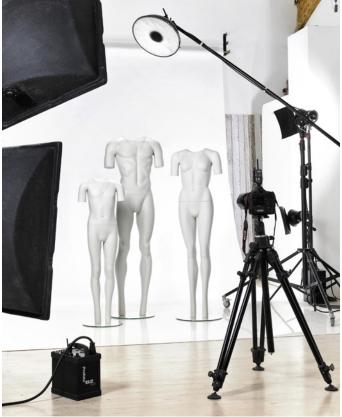

#### IDEAL TOOL FOR CATALOGUES, WEBSHOPS AND MORE

Packshot photo mannequins by Hindsgaul<sup>®</sup> is a series of male, female and child body forms, which now includes both regular, slim fit and plus size female. The series is specially designed for photographing of clothes for catalogs, websites, webshops or for any other purpose where you want to display the clothes in a three-dimensional way.

The whole series has the same versatile functionality and easy-to-use accessories, and is suitable for neutral photo shoots of any types of clothing. The design offers a straight forward position, but still with details of a body inside the clothes so the mannequin can be photographed from all angles. Perfectly shaped body parts enhance and fulfill the exposure of the designs and support the curves. These body forms are developed for easy dress and undress; extended arms and legs support the clothing.