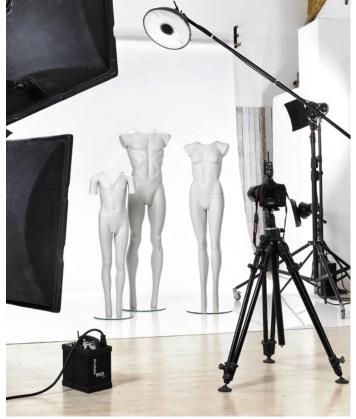

#### IDEAL TOOL FOR CATALOGUES, WEBSHOPS AND MORE

Packshot photo mannequins by Hindsgaul<sup>®</sup> is a series of male, female and child body forms, which now includes both regular, slim fit and plus size female. The series is specially designed for photographing of clothes for catalogs, websites, webshops or for any other purpose where you want to display the clothes in a three-dimensional way.

The whole series has the same versatile functionality and easy-to-use accessories, and is suitable for neutral photo shoots of any types of clothing. The design offers a straight forward position, but still with details of a body inside the clothes so the mannequin can be photographed from all angles. Perfectly shaped body parts enhance and fulfill the exposure of the designs and support the curves. These body forms are developed for easy dress and undress; extended arms and legs support the clothing.