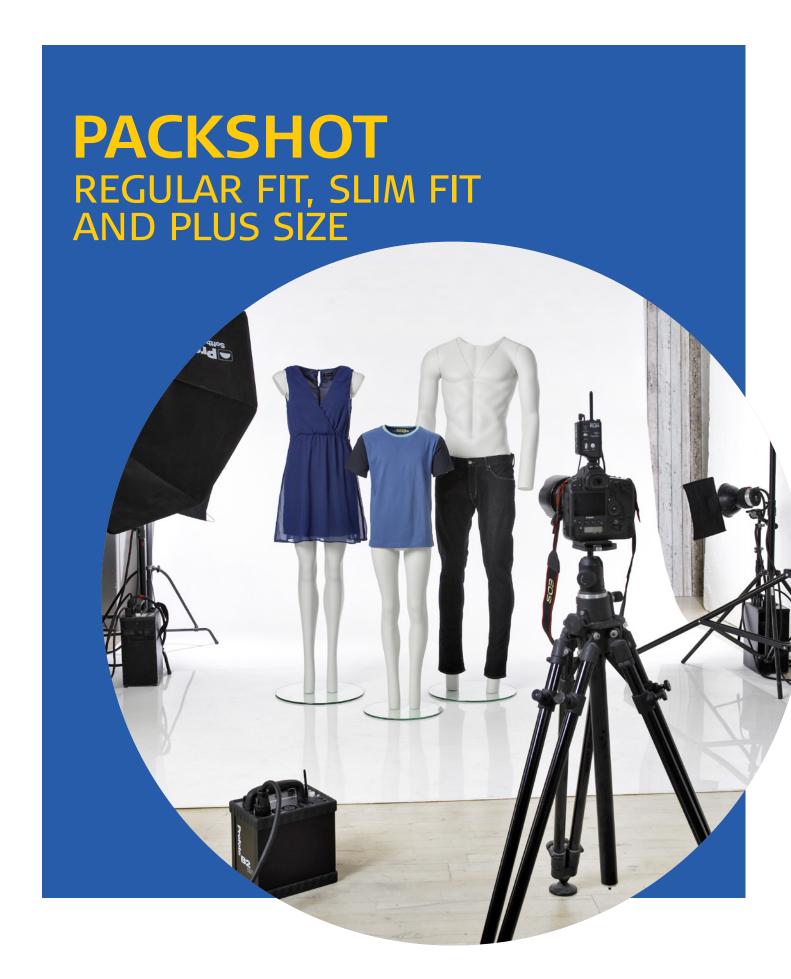

#### IDEAL TOOL FOR CATALOGUES, WEBSHOPS AND MORE

Packshot photo mannequins by Hindsgaul<sup>®</sup> is a series of male, female and child body forms, which now includes both regular, slim fit and plus size female. The series is specially designed for photographing of clothes for catalogs, websites, webshops or for any other purpose where you want to display the clothes in a three-dimensional way.

The whole series has the same versatile functionality and easy-to-use accessories, and is suitable for neutral photo shoots of any types of clothing. The design offers a straight forward position, but still with details of a body inside the clothes so the mannequin can be photographed from all angles. Perfectly shaped body parts enhance and fulfill the exposure of the designs and support the curves. These body forms are developed for easy dress and undress; extended arms and legs support the clothing.