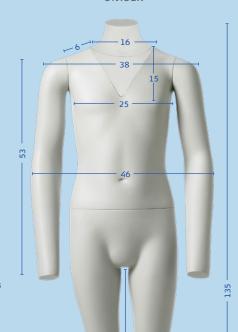

#### | Packshot-C03 UNISEX

Child specifications Height 135 cm Chest 1 72 cm

Waist 62 cm Нір 78 cm

**Child include:** Flexible Huddi presenter, T-shirt magnetic arm piece

Male and female include: Flexible Huddi presenter, short magnetic arm piece, T-shirt magnetic arm piece

All measurements are in centimeters