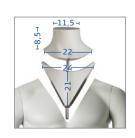

### THE PROCESS

With the removable neck parts, it is possible to take photos and directly capture the details in the collar, e.g. the brand. This feature also makes it easy to shoot pictures of tops with deeper necklines.

All measurements are in centimeters