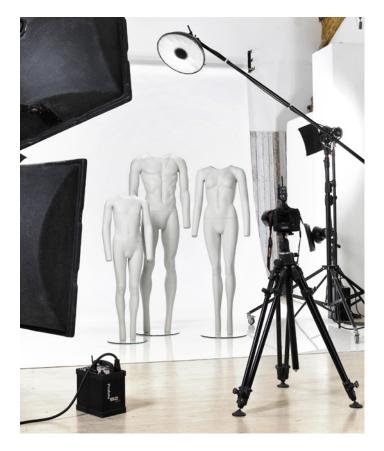

#### IDEAL TOOL FOR CATALOGUES, WEBSHOPS AND MORE

Packshot photo mannequins by Hindsgaul<sup>®</sup> is a series of male, female and child body forms, which now includes both regular, slim fit and plus size female. The series is specially designed for photographing of clothes for catalogs, websites, webshops or for any other purpose where you want to display the clothes in a three-dimensional way.

The whole series has the same versatile functionality and easy-to-use accessories, and is suitable for neutral photo shoots of any types of clothing. The design offers a straight forward position, but still with details of a body inside the clothes so the mannequin can be photographed from all angles. Perfectly shaped body parts enhance and fulfill the exposure of the designs and support the curves. These body forms are developed for easy dress and undress; extended arms and legs support the clothing.