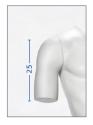

# THREE DIFFERENT ARMS WITH MAGNETS

The arms have been given magnets for easier assembly. The magnets ensure an easy handling and assembly of the body form.

The improvements mean even greater functionalities and user-friendliness. Please note: the arms should be attached carefully as the magnets are strong.