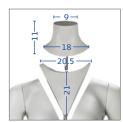

#### | Packshot-C03 UNISEX

Child specifications Height 135 cm Chest 1 72 cm

Waist 62 cm Нір 78 cm

**Child include:** Flexible Huddi presenter, T-shirt magnetic arm piece

Male and female include: Flexible Huddi presenter, short magnetic arm piece, T-shirt magnetic arm piece

All measurements are in centimeters