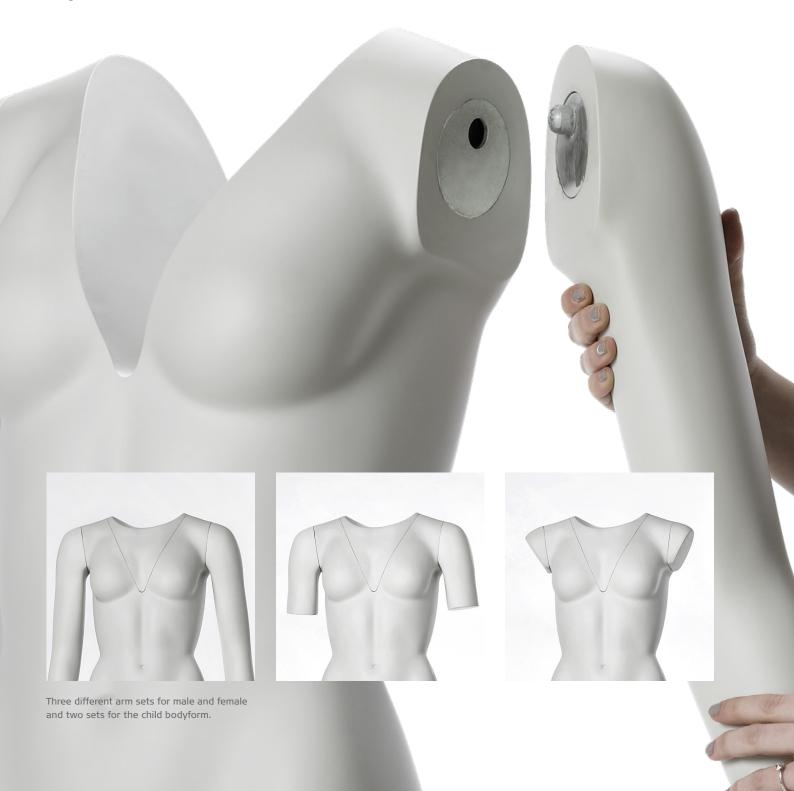

### THE PROCESS

With the removable neck parts, it is possible to take photos and directly capture the details in the collar, e.g. the brand. This feature also makes it easy to shoot pictures of tops with deeper necklines.

# THREE DIFFERENT ARMS WITH MAGNETS

The arms have been given magnets for easier assembly. The magnets ensure an easy handling and assembly of the body form.

The improvements mean even greater functionalities and user-friendliness. Please note: the arms should be attached carefully as the magnets are strong.