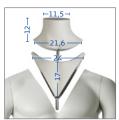

### THE PROCESS

With the removable neck parts, it is possible to take photos and directly capture the details in the collar, e.g. the brand. This feature also makes it easy to shoot pictures of tops with deeper necklines.