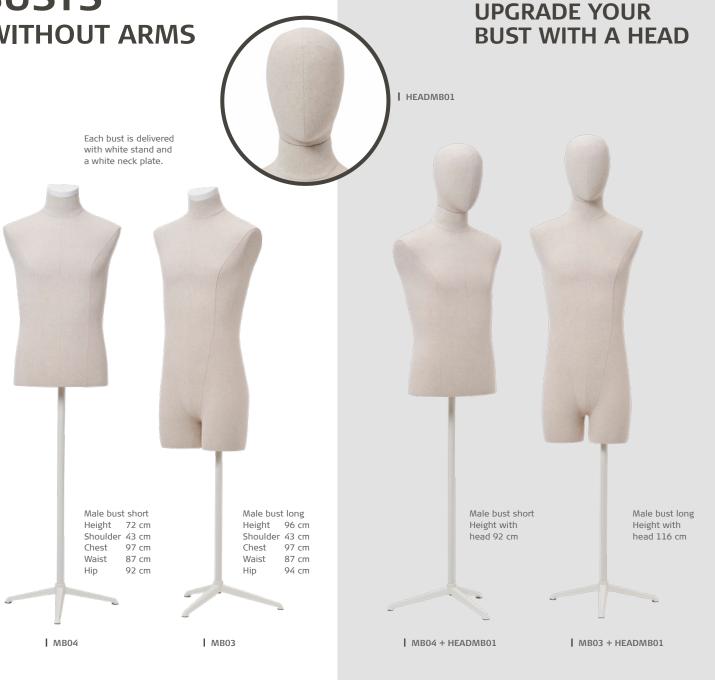

# PLENTY MALE BUSTS WOODEN ARMS AND NECK PLATE

MB01

MB02

PLENTY MALE BUSTS

WHITE NECK PLATE - WITHOUT ARMS