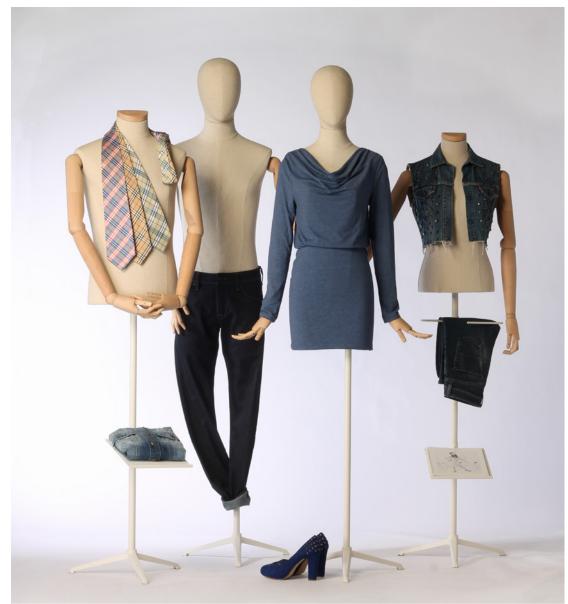

# PLENTY MALE BUSTS WOODEN ARMS AND NECK PLATE

MB01

MB02

PLENTY MALE BUSTS

WHITE NECK PLATE - WITHOUT ARMS