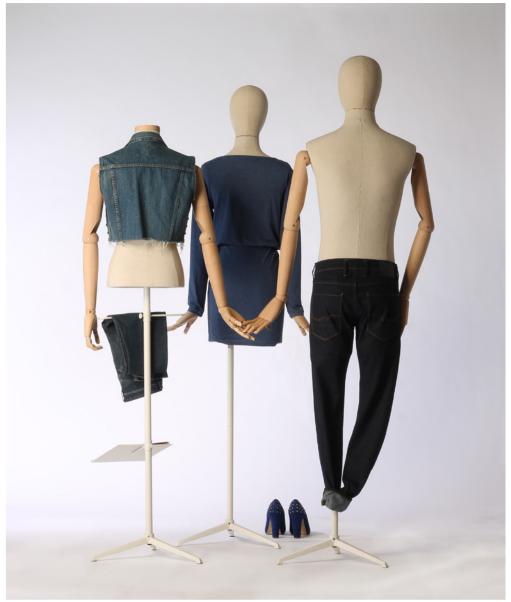

# PLENTY MALE BUSTS WOODEN ARMS AND NECK PLATE

MB01

MB02

PLENTY MALE BUSTS

WHITE NECK PLATE - WITHOUT ARMS