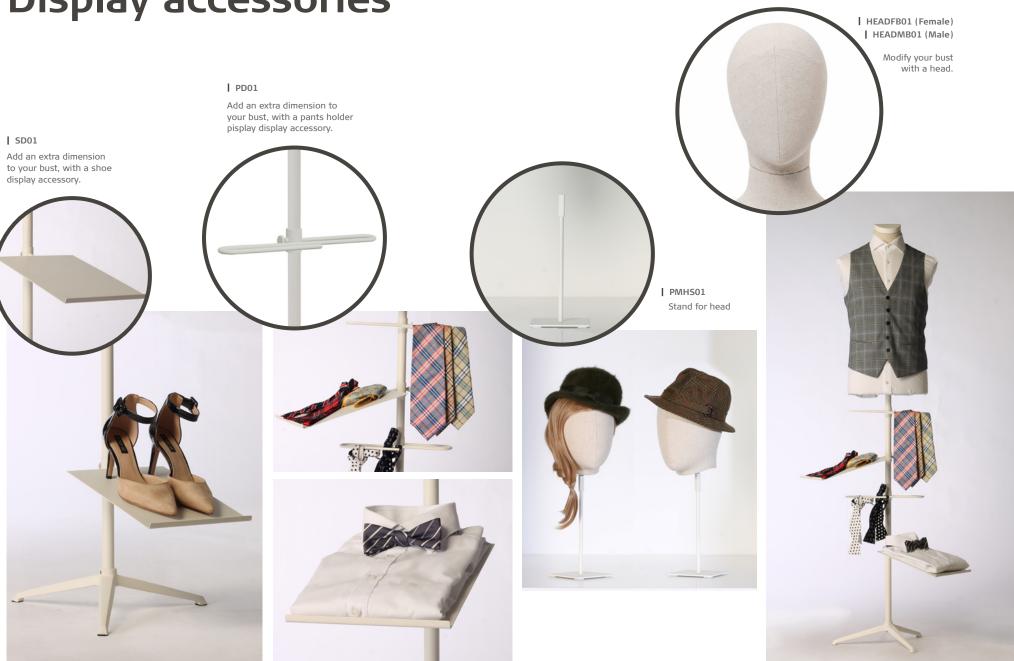

## PLENTY FEMALE BUSTS



#### UPGRADE YOUR BUST WITH A HEAD

| HEADFB01

| FB02 + HEADFB01



FB01 + HEADFB01

PLENTY FEMALE BUSTS

WHITE NECK PLATE - WITHOUT ARMS



Each bust is delivered with white stand and a white neck plate.



UPGRADE YOUR
BUST WITH A HEAD

HEADFB01



Female bust short

Height with

head 82 cm

Female bust long Height with head 105 cm

FB04 + HEADFB01

FB03 + HEADFB01



### Display accessories



# PLENTY MALE BUSTS WOODEN ARMS AND NECK PLATE





MB01

MB02



PLENTY MALE BUSTS

WHITE NECK PLATE - WITHOUT ARMS









#### Retailment

Mannequins & interior

Retailment A/S Knud Bro Allé 10 3660 Stenløse Denmark P: +45 4717 1607 info@retailment.com www.hindsgaul.com www.deco4shops.com