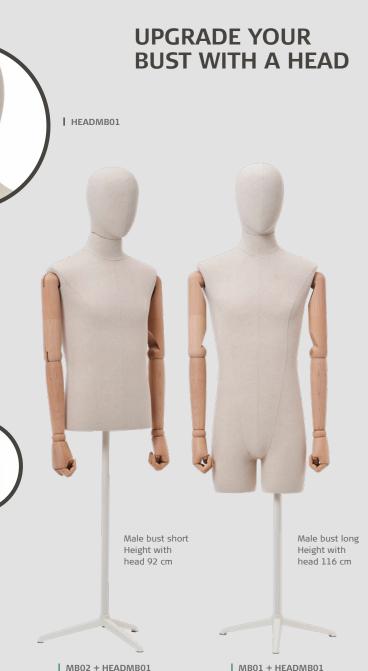

# PLENTY MALE BUSTS WOODEN ARMS AND NECK PLATE

MB01

MB02

PLENTY MALE BUSTS

WHITE NECK PLATE - WITHOUT ARMS