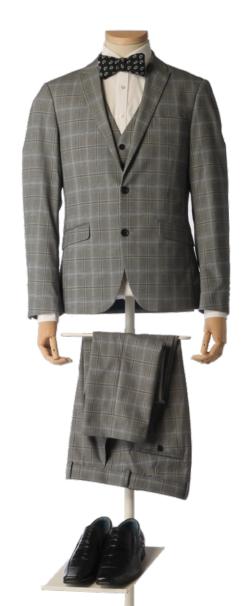

# PLENTY MALE BUSTS WOODEN ARMS AND NECK PLATE

MB01

MB02

PLENTY MALE BUSTS

WHITE NECK PLATE - WITHOUT ARMS