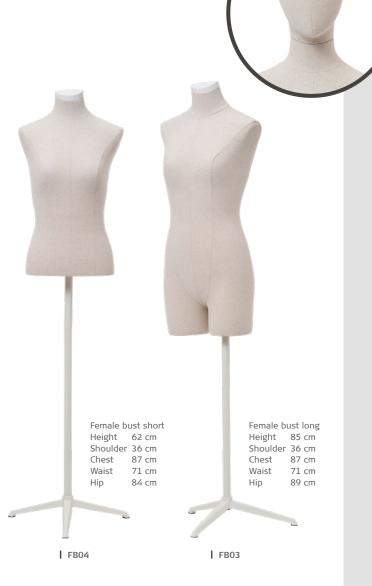

#### UPGRADE YOUR BUST WITH A HEAD

| HEADFB01

| FB02 + HEADFB01

FB01 + HEADFB01

PLENTY FEMALE BUSTS

WHITE NECK PLATE - WITHOUT ARMS

Each bust is delivered with white stand and a white neck plate.

UPGRADE YOUR
BUST WITH A HEAD

HEADFB01

Female bust short

Height with

head 82 cm

Female bust long Height with head 105 cm

FB04 + HEADFB01

FB03 + HEADFB01