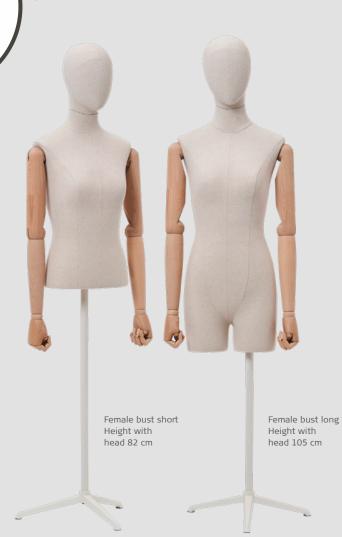

#### UPGRADE YOUR BUST WITH A HEAD

| HEADFB01

| FB02 + HEADFB01

FB01 + HEADFB01

PLENTY FEMALE BUSTS

WHITE NECK PLATE - WITHOUT ARMS

Each bust is delivered with white stand and a white neck plate.

UPGRADE YOUR
BUST WITH A HEAD

HEADFB01

Female bust short

Height with

head 82 cm

Female bust long Height with head 105 cm

FB04 + HEADFB01

FB03 + HEADFB01