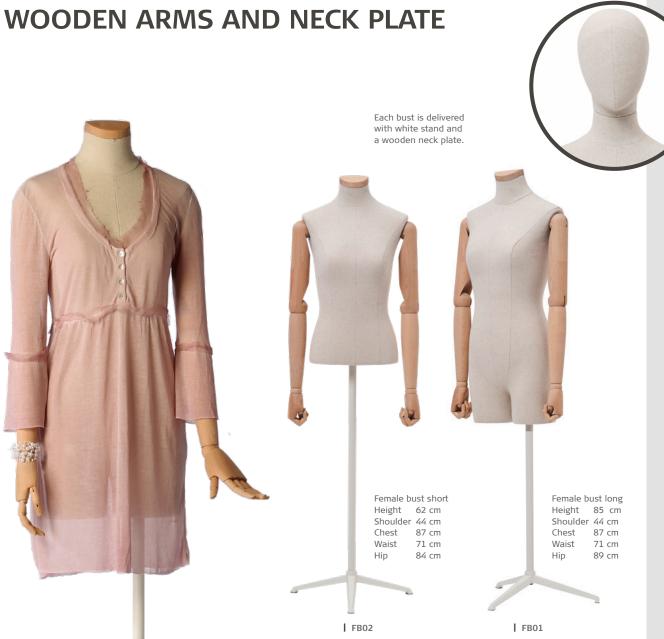

#### UPGRADE YOUR BUST WITH A HEAD

| HEADFB01

| FB02 + HEADFB01

FB01 + HEADFB01

PLENTY FEMALE BUSTS

WHITE NECK PLATE - WITHOUT ARMS

Each bust is delivered with white stand and a white neck plate.

UPGRADE YOUR
BUST WITH A HEAD

HEADFB01

Female bust short

Height with

head 82 cm

Female bust long Height with head 105 cm

FB04 + HEADFB01

FB03 + HEADFB01