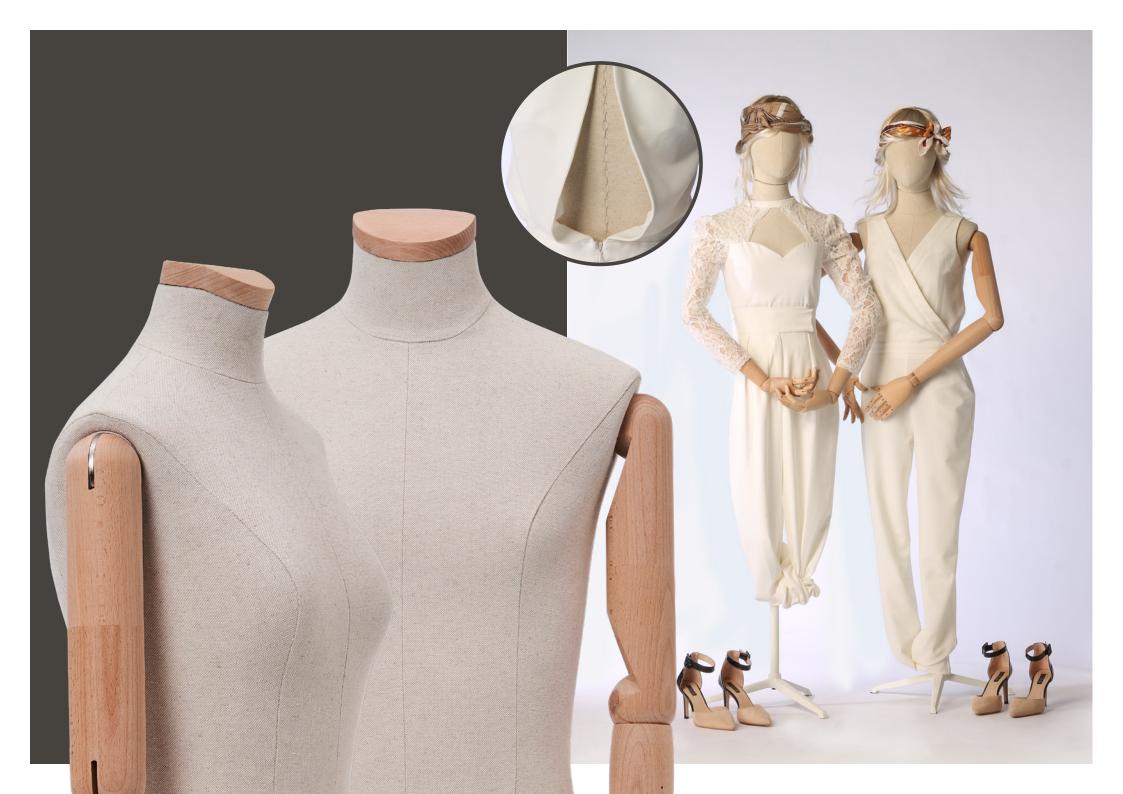

# PLENTY MALE BUSTS WOODEN ARMS AND NECK PLATE

MB01

MB02

PLENTY MALE BUSTS

WHITE NECK PLATE - WITHOUT ARMS