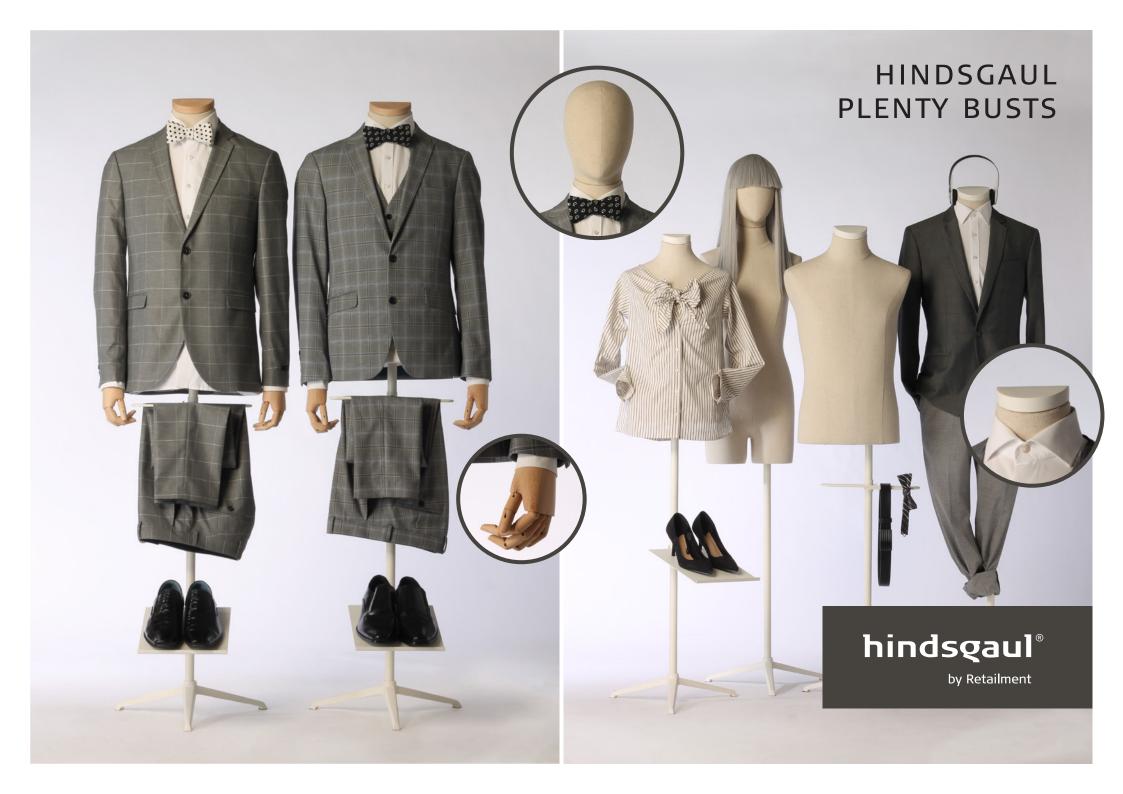

## PLENTY FEMALE BUSTS



#### UPGRADE YOUR BUST WITH A HEAD

| HEADFB01

| FB02 + HEADFB01



FB01 + HEADFB01

PLENTY FEMALE BUSTS

WHITE NECK PLATE - WITHOUT ARMS



Each bust is delivered with white stand and a white neck plate.



UPGRADE YOUR
BUST WITH A HEAD

HEADFB01



Female bust short

Height with

head 82 cm

Female bust long Height with head 105 cm

FB04 + HEADFB01

FB03 + HEADFB01



### Display accessories



# PLENTY MALE BUSTS WOODEN ARMS AND NECK PLATE





MB01

MB02



PLENTY MALE BUSTS

WHITE NECK PLATE - WITHOUT ARMS









#### Retailment

Mannequins & interior

Retailment A/S Knud Bro Allé 10 3660 Stenløse Denmark P: +45 4717 1607 info@retailment.com www.hindsgaul.com www.deco4shops.com