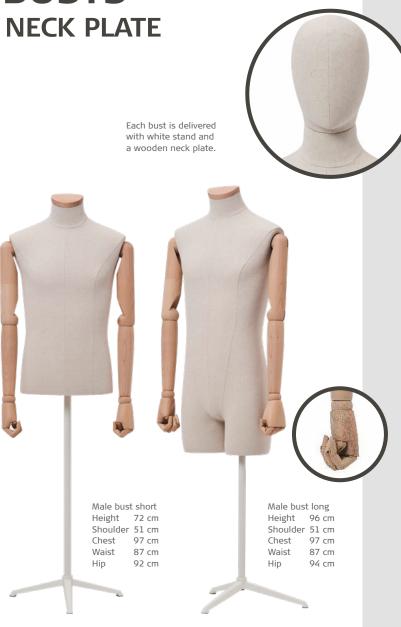

# PLENTY MALE BUSTS WOODEN ARMS AND NECK PLATE

MB01

MB02

PLENTY MALE BUSTS

WHITE NECK PLATE - WITHOUT ARMS