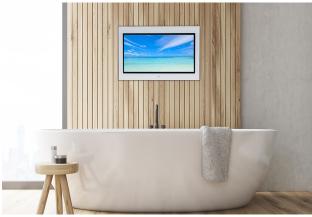

## **Custom Picture Frames**

Aquavision are excited to offer its new range of Custom Picture Frames, designed to work with standard Frameless Aquavision products exclusively. The interior edges of the frame line up perfectly with the viewing window of the screen, ensuring a perfect mirror when switched off and the perfect image when switched on.

- Available for sizes 43" to 100" Frameless Models
- 5 Frame Styles
- Variety of colour options