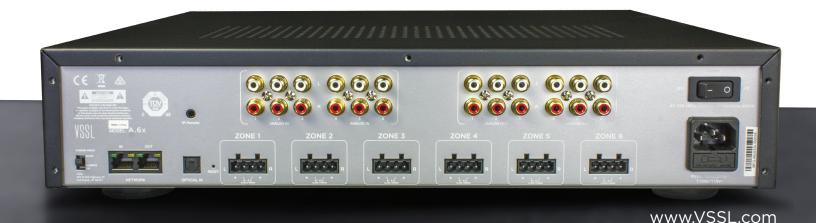

### A.6x SPECIFICATIONS:

Zones: 6 Channels: 12

Amplifier: Class D, 50 watt @ 8  $\Omega$  RMS, 50 watt @ 4  $\Omega$  RMS Inputs: (6) Matrixed Analog, (1) Optical, (1) IR, (1) Network Wireless Inputs: Airplay2/Chromecast built-in/Spotify Connect/

Alexa Cast

Outputs: (6) Matrixed Analog, (1) Network

**EQ:** 7-band adjustable **S/N Ratio:** >101 dB

Frequency Response: 20 - 50,000 Hz

Rack Space: 2U

Operating Voltage: 115-230 VAC 50/60 Hz auto switch Dimensions (No Feet): 17" W  $\times$  3.46" H  $\times$  14" D Dimensions (With Feet): 17" W  $\times$  4.7" H  $\times$  14" D