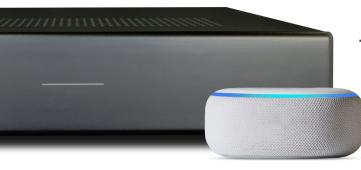

## THE POWER OF VOICE CONTROL

ALEXA | GOOGLE ASSISTANT | SIRI

USE SIMPLE VOICE PROMPTS TO STREAM YOUR MUSIC TO ANY ZONE

### MUSIC TO YOUR EARS

VSSL has made it easier than ever to stream your music from any device using Airplay 2 and Siri, Chromecast Built-in and the Google Assistant, Alexa Cast and Alexa, Spotify Connect, or Bluetooth. Simply use the devices and apps you already know and use, no third-party apps needed. The A.6x has made listening to the music you love even easier by integrating the power of voice control. Simply ask the Google Assistant, Alexa or Siri to play music to any zone. The A.6x was designed to grow with your home audio system and seamlessly pairs with the VSSL three zone (A.3x) and single zone (A.1x) music streaming systems. With VSSL you can have multiple rooms playing in complete unison while others stream their own playlist.