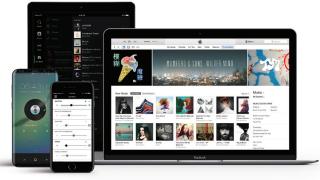

### NATIVE STREAMING™

₷ Chromecast built-in

STREAM FROM APPS YOU ALREADY KNOW AND USE NO THIRD PARTY APPS NECESSARY

### MUSIC TO YOUR EARS

VSSL has made it easier than ever to stream your music from any device using Airplay 2 and Siri, Chromecast Built-in and the Google Assistant, Alexa Cast and Alexa, Spotify Connect, or Bluetooth. Simply use the devices and apps you already know and use, no third-party apps needed. The A.6x has made listening to the music you love even easier by integrating the power of voice control. Simply ask the Google Assistant, Alexa or Siri to play music to any zone. The A.6x was designed to grow with your home audio system and seamlessly pairs with the VSSL three zone (A.3x) and single zone (A.1x) music streaming systems. With VSSL you can have multiple rooms playing in complete unison while others stream their own playlist.