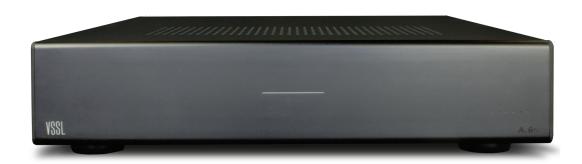

# VSSL

### MUSIC TO YOUR EARS

VSSL has made it easier than ever to stream your music from any device using Airplay 2 and Siri, Chromecast Built-in and the Google Assistant, Alexa Cast and Alexa, Spotify Connect, or Bluetooth. Simply use the devices and apps you already know and use, no third-party apps needed. The A.6x has made listening to the music you love even easier by integrating the power of voice control. Simply ask the Google Assistant, Alexa or Siri to play music to any zone. The A.6x was designed to grow with your home audio system and seamlessly pairs with the VSSL three zone (A.3x) and single zone (A.1x) music streaming systems. With VSSL you can have multiple rooms playing in complete unison while others stream their own playlist.