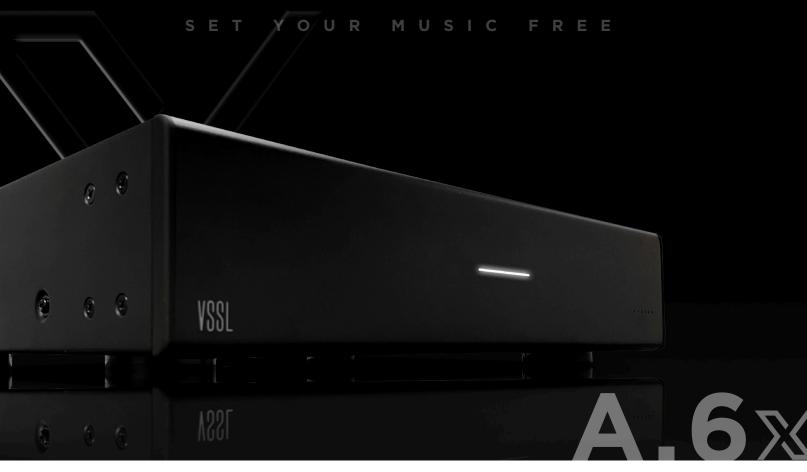

# VSSL

### MUSIC TO YOUR EARS

VSSL has made it easier than ever to stream your music from any device using Airplay 2 and Siri, Chromecast Built-in and the Google Assistant, Alexa Cast and Alexa, Spotify Connect, or Bluetooth. Simply use the devices and apps you already know and use, no third-party apps needed. The A.6x has made listening to the music you love even easier by integrating the power of voice control. Simply ask the Google Assistant, Alexa or Siri to play music to any zone. The A.6x was designed to grow with your home audio system and seamlessly pairs with the VSSL three zone (A.3x) and single zone (A.1x) music streaming systems. With VSSL you can have multiple rooms playing in complete unison while others stream their own playlist.