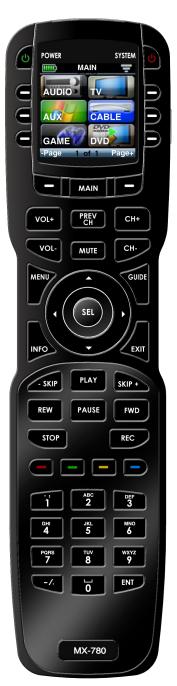

## MX-780

IR/RF Wand Style Hard Button Remote Control

- 1.5" Color OLED Screen
- PC Programmable via CCP Software
- 418MHz Narrow Band RF
- Similar to MX-880 but with Red, Green, Blue and Yellow hard buttons
- Powered by four (4) AA-size alkaline batteries

## specifications

| * OLED         | 1.5" inch (128x128) 65K Colors Passive matrix (PM) OLED             |
|----------------|---------------------------------------------------------------------|
| * Capabilities | Up to 48 devices and up to 8 pages each for a total of 384 pages    |
| * Range        | RF (radio frequency) 50 to 100 feet, depending upon the environment |
| * RF Freq      | 418MHz Narrow Band RF                                               |
| * Battery      | Four AA Alkaline Batteries (included)                               |
| * Size         | 8.7" x 2.2" x 1.3"(H x W x D)                                       |
| * Weight       | .5 lbs (0.23Kg) with battery                                        |