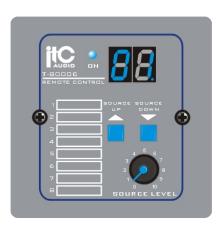

## Features

- \* The T-8000C remote control module is connected with T-8000 through universal industrial standard CAT 5 for each eight zone's volume adjustment at a remote and different location from the control center.
- \* Two different options: T-8000C of aluminum material in grey color and T-8000CW of ABS material in white color.
- $\ensuremath{^*}$  Each controller provides eight RJ45 ports for the remote control module.
- \* The CAT 5 wiring is not only featured of cost-effective convenient layout, but also integration of RS 485 communication, audio transmission and DC 24V power supply together.
- \* The remote control module family also has higher functional module of T- 8000B and microphone module of T-8000D.
- \* Zone LED indicator with up/down buttons.
- $^{*}$  Volume control is provided for overall output level control.
- \* DC 24V power supply from controller, low power consumption 5W
- \* Extra DC 24V power supply is needed when communication distance is more than 50 meters
- \* Analog to digital conversion working principle to adjust controller's volume.
- \* Metal mounting box is supplied.