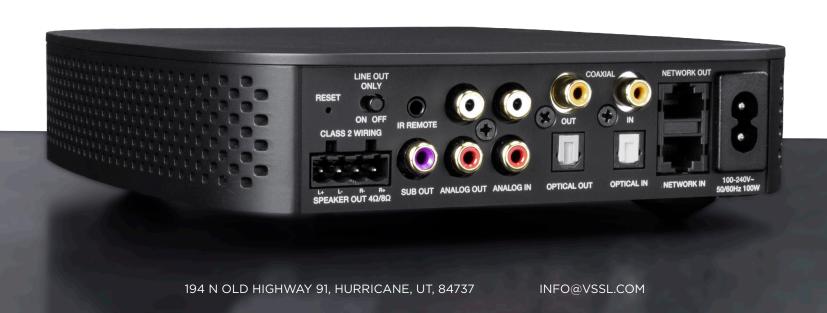

## A.1 HOME SPECS:

Zones: 1 Channels: 2

**Output Power:** 35 watt @ 8  $\Omega$  RMS, 50 watt @ 4  $\Omega$  RMS **Inputs:** (1) Network, (1) Digital Coax, (1) Optical, (1) RCA, (1) IR

Wireless Inputs: Airplay2/Chromecast built-in/Spotify Connect/Bluetooth

WiFi: 2.4/5.8 GHz dual antenna MIMO

Outputs: (1) RCA line level, (1) Optical, (1) Digital Coax, (1) Subwoofer Sub Out: RCA, Adjustable cross over 55-200 Hz or by-pass for full range

**EQ:** 7-band adjustable