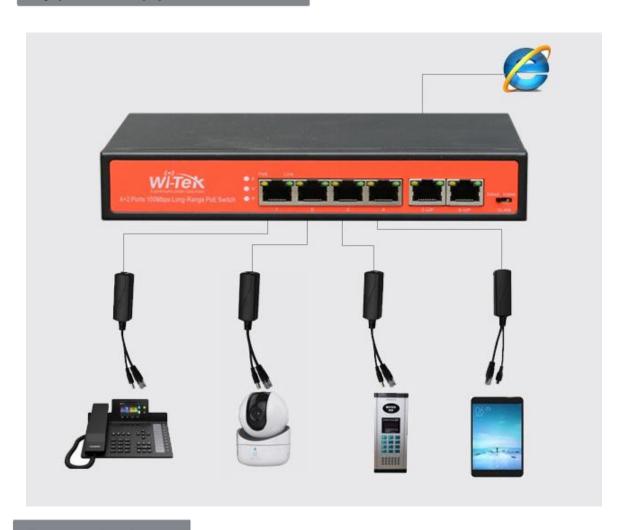

## **Typical Applications**

Description

#### what this product does

The PoE Splitter WI-POE11S-48V fully complies with IEEE 802.3af/at standard, and can work with all IEEE 802.3af/at PoE compliant PSE (Power Supply Equipment) or PoE Switch or PoE Injector such as WI-TEK's WI-POE31-48V, WI-POE51-48V or WI-POE55-60W, or other equivalent product, to deliver 12V 1A Direct Current to where there are no power line or outlet, where you wish to fix device such as AP, IP Camera or IP Phone, etc.