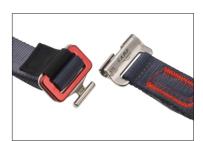

## 126501 **GRAVITY**

CONSTRUCTION

An incredibly comfortable full body fall arrest harness.

The padded structure wraps the body for the most uniform distribution of pressure.

Patented STS automatic buckles on the waist and legs make it extremely easy to put on and take off.

## **GRAVITY**

- 1 Padded structure wraps the body for the most uniform distribution of pressure.
- 2 Patented STS automatic buckles on the waist and legs make it extremely easy to put on and take off.
- 3 Double textile loop integrated with the structure for the frontal fall arrest attachment point.
- 4 New forged aluminium alloy ring for the back fall arrest attachment point.
- (5) Textile loops on the sides for work positioning.
- 6 New lightweight buckles made from carbon steel C50.
- 7 Belt padded with 3D mesh for better comfort and breathable.
- 8 Comfortable padded leg-loops.
- 9 Adjustable back webbing for best comfort.
- Main webbings made from polyester, 44 mm wide.
- (11) Reflective parts.
- 12 Sternal strap with plastic buckle.
- (13) Gear-loops with protective plastic tube.
- (14) CE label with serial number and batch number.