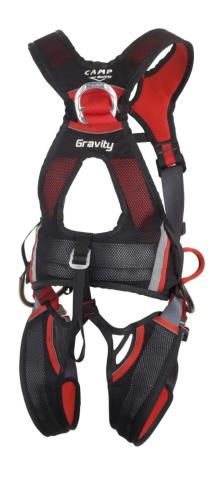

## 126501 **GRAVITY**

CONSTRUCTION

An incredibly comfortable full body fall arrest harness.

The padded structure wraps the body for the most uniform distribution of pressure.

Patented STS automatic buckles on the waist and legs make it extremely easy to put on and take off.

Two fall arrest attachment points: double textile loop in the front, aluminium alloy ring in the back.

Textile loops on the sides for work positioning.

2 sizes.

| Ref.   | Product name<br>Nombre del producto | Size<br>Tallas | Weight<br>Peso |      | Chest cm Pecho | Waist Cintura | Legs<br>Perneras | Height om Altura | (€  |     | EAC | Attachment points |
|--------|-------------------------------------|----------------|----------------|------|----------------|---------------|------------------|------------------|-----|-----|-----|-------------------|
|        |                                     |                |                |      |                |               |                  |                  | EN  | EN  |     | Puntos de anclaje |
|        |                                     |                | g              | oz   | A (cm)         | B (cm)        | C (cm)           | D (cm)           | 358 | 361 |     |                   |
| 126501 | GRAVITY                             | S-L            | 1810           | 63.9 | 80-120         | 70-110        | 45-65            | 55-75            |     |     |     |                   |
|        |                                     | L-XXL          | 1930           | 68.1 | 90-140         | 80-130        | 55-75            | 65-85            |     | •   | ·   |                   |