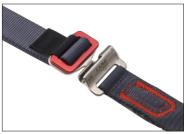

## 126501 **GRAVITY**

CONSTRUCTION

An incredibly comfortable full body fall arrest harness.

The padded structure wraps the body for the most uniform distribution of pressure.

Patented STS automatic buckles on the waist and legs make it extremely easy to put on and take off.

## **GRAVITY**

- 1 Padded structure wraps the body for the most uniform distribution of pressure.
- 2 Patented STS automatic buckles on the waist and legs make it extremely easy to put on and take off.
- 3 Double textile loop integrated with the structure for the frontal fall arrest attachment point.
- 4 New forged aluminium alloy ring for the back fall arrest attachment point.
- (5) Textile loops on the sides for work positioning.
- 6 New lightweight buckles made from carbon steel C50.
- 7 Belt padded with 3D mesh for better comfort and breathable.
- 8 Comfortable padded leg-loops.
- 9 Adjustable back webbing for best comfort.
- Main webbings made from polyester, 44 mm wide.
- (11) Reflective parts.
- 12 Sternal strap with plastic buckle.
- (13) Gear-loops with protective plastic tube.
- (14) CE label with serial number and batch number.