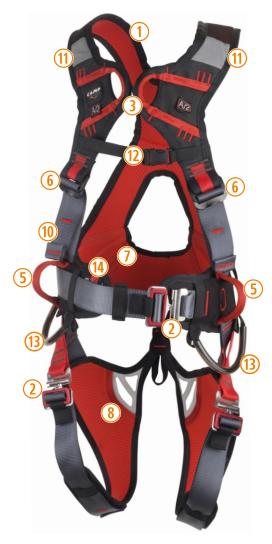

## **GRAVITY**

- 1 Padded structure wraps the body for the most uniform distribution of pressure.
- 2 Patented STS automatic buckles on the waist and legs make it extremely easy to put on and take off.
- 3 Double textile loop integrated with the structure for the frontal fall arrest attachment point.
- 4 New forged aluminium alloy ring for the back fall arrest attachment point.
- (5) Textile loops on the sides for work positioning.
- 6 New lightweight buckles made from carbon steel C50.
- 7 Belt padded with 3D mesh for better comfort and breathable.
- 8 Comfortable padded leg-loops.
- 9 Adjustable back webbing for best comfort.
- Main webbings made from polyester, 44 mm wide.
- (11) Reflective parts.
- 12 Sternal strap with plastic buckle.
- (13) Gear-loops with protective plastic tube.
- (14) CE label with serial number and batch number.