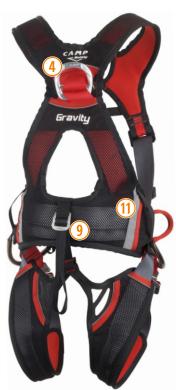

## **GRAVITY**

- 1 Padded structure wraps the body for the most uniform distribution of pressure.
- 2 Patented STS automatic buckles on the waist and legs make it extremely easy to put on and take off.
- 3 Double textile loop integrated with the structure for the frontal fall arrest attachment point.
- 4 New forged aluminium alloy ring for the back fall arrest attachment point.
- (5) Textile loops on the sides for work positioning.
- 6 New lightweight buckles made from carbon steel C50.
- 7 Belt padded with 3D mesh for better comfort and breathable.
- 8 Comfortable padded leg-loops.
- 9 Adjustable back webbing for best comfort.
- Main webbings made from polyester, 44 mm wide.
- (11) Reflective parts.
- 12 Sternal strap with plastic buckle.
- (13) Gear-loops with protective plastic tube.
- (14) CE label with serial number and batch number.