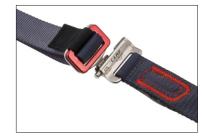

## 126501 **GRAVITY**

CONSTRUCTION

An incredibly comfortable full body fall arrest harness.

The padded structure wraps the body for the most uniform distribution of pressure.

Patented STS automatic buckles on the waist and legs make it extremely easy to put on and take off.

## **GRAVITY**

- 1 Padded structure wraps the body for the most uniform distribution of pressure.
- 2 Patented STS automatic buckles on the waist and legs make it extremely easy to put on and take off.
- 3 Double textile loop integrated with the structure for the frontal fall arrest attachment point.
- 4 New forged aluminium alloy ring for the back fall arrest attachment point.
- (5) Textile loops on the sides for work positioning.
- 6 New lightweight buckles made from carbon steel C50.
- 7 Belt padded with 3D mesh for better comfort and breathable.
- 8 Comfortable padded leg-loops.
- 9 Adjustable back webbing for best comfort.
- Main webbings made from polyester, 44 mm wide.
- (11) Reflective parts.
- 12 Sternal strap with plastic buckle.
- (13) Gear-loops with protective plastic tube.
- (14) CE label with serial number and batch number.