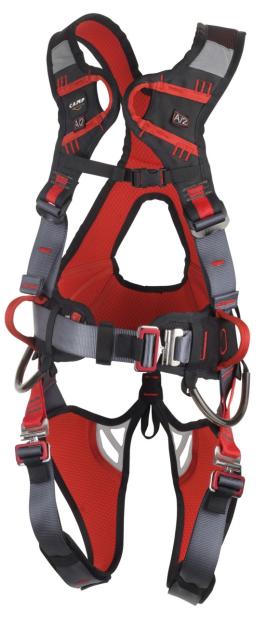

## **GRAVITY**

- 1 Padded structure wraps the body for the most uniform distribution of pressure.
- 2 Patented STS automatic buckles on the waist and legs make it extremely easy to put on and take off.
- 3 Double textile loop integrated with the structure for the frontal fall arrest attachment point.
- 4 New forged aluminium alloy ring for the back fall arrest attachment point.
- (5) Textile loops on the sides for work positioning.
- 6 New lightweight buckles made from carbon steel C50.
- 7 Belt padded with 3D mesh for better comfort and breathable.
- 8 Comfortable padded leg-loops.
- 9 Adjustable back webbing for best comfort.
- Main webbings made from polyester, 44 mm wide.
- (11) Reflective parts.
- 12 Sternal strap with plastic buckle.
- (13) Gear-loops with protective plastic tube.
- (14) CE label with serial number and batch number.