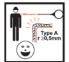

TOWERS/INDUSTRY

EDGE **TESTED** Till r ≥0.5 mm CNB/P/11.060

Galvanized cable Ø4 mm Strength >12 kN Length 15 m

> Fall indicator integrated on the connector

Double action safety connector with swivel ref.0925 Strength >23 kN Opening 20 mm Zinc Plated