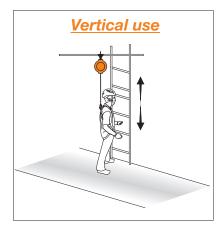

## Ref.2077 COBRA 15

Self-retracting fall arrester with a cable length of 15 m. Also certified for horizontal/incline use if used in combination with an energy absorbing lanyard (ref. 5030101).

4 mm galvanized steel cable with a breaking strength of