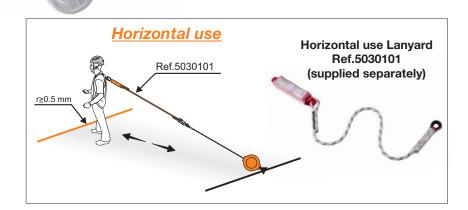

## Ref.2077 COBRA 15

Self-retracting fall arrester with a cable length of 15 m. Also certified for horizontal/incline use if used in combination with an energy absorbing lanyard (ref. 5030101).

4 mm galvanized steel cable with a breaking strength of

TOWERS/INDUSTRY

EDGE **TESTED** Till r ≥0.5 mm CNB/P/11.060

Galvanized cable Ø4 mm Strength >12 kN Length 15 m

> Fall indicator integrated on the connector

Double action safety connector with swivel ref.0925 Strength >23 kN Opening 20 mm Zinc Plated