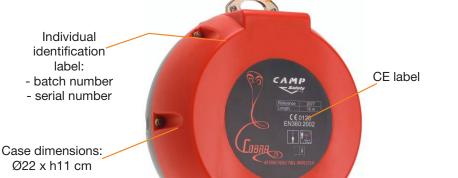

## Ref.2077 COBRA 15

Self-retracting fall arrester with a cable length of 15 m. Also certified for horizontal/incline use if used in combination with an energy absorbing lanyard (ref. 5030101).

4 mm galvanized steel cable with a breaking strength of

12 kN is protected by a durable ABS cover.

Complete with auto-locking swivel connector and internal

mechanical energy absorbing system.

Attachment

CONSTRUCTION

ROOFS

point

CONFINED

Supplied with guiding cord Ø5 x 15 m, useful to guide the cable back into the retractor

| Ref. | Product name<br>Nombre del producto | Weight<br>Peso |    |    | C€     | A STANDARD   | ERC | 41 |
|------|-------------------------------------|----------------|----|----|--------|--------------|-----|----|
|      |                                     | kg             | lb | oz | EN 360 | CNB/P/11.060 |     |    |
| 2077 | COBRA 15 m                          | 7.0            | 15 | 7  | •      | •            | •   |    |