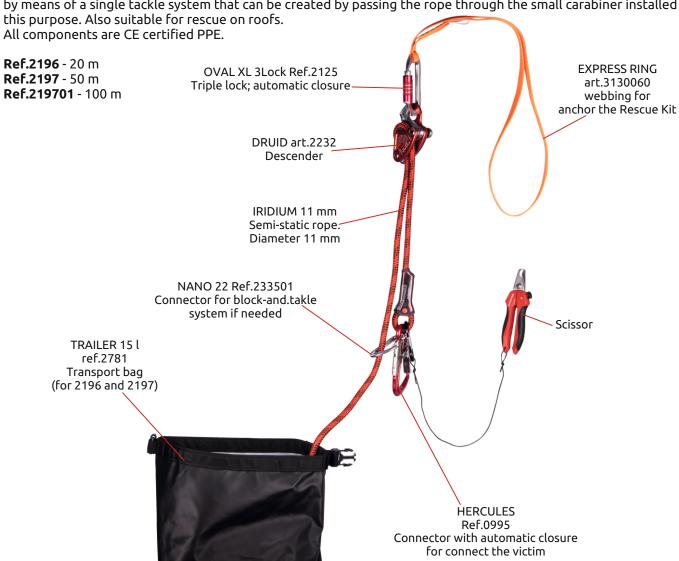

## A simple and efficient rescue kit.

The rescuer attaches the victim to the rope and cuts the victim's lanyard before rappelling to the ground using the Druid descender. It is also possible to lift the person up just enough to detach the lanyard and rappel to the ground by means of a single tackle system that can be created by passing the rope through the small carabiner installed for