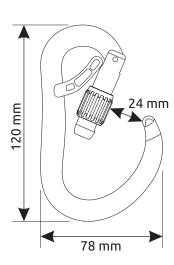

SphereLock closure prevents snagging during use and increases safety.

Equipped with a internal gate that prevents rotation of the carabiner.

Screw gate locking system with closure indicator.

| Ref. | Product name    | Weight |     | $\Diamond$ | ¢  | <b>(</b> ) | ₩ <sup>mm</sup> | mm  | Ö  | (        | €      | EAC |  |
|------|-----------------|--------|-----|------------|----|------------|-----------------|-----|----|----------|--------|-----|--|
|      |                 | g      | oz  | kN         | kN | kN         | mm              | mm  | mm | EN 12275 | EN 362 |     |  |
| 2924 | ATOM BELAY LOCK | 85     | 3.0 | 24         | 11 | 8          | 24              | 120 | 78 | Н        | В      | •   |  |