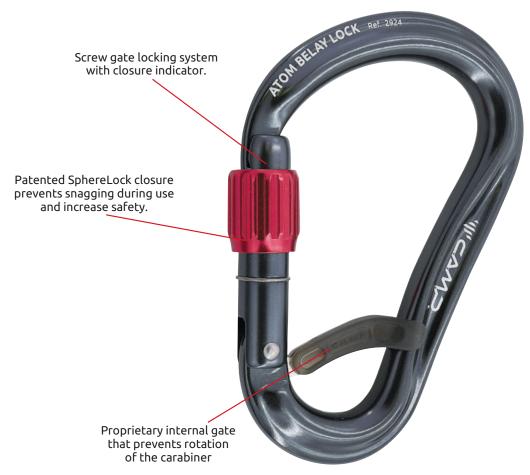

SphereLock closure prevents snagging during use and increases safety.

Equipped with a internal gate that prevents rotation of the carabiner.

Screw gate locking system with closure indicator.

| Ref. | Product name    | Weight |     | $\Diamond$ | ¢  | <b>(</b> ) | ₩ <sup>mm</sup> | mm  | Ö  | (        | €      | EAC |  |
|------|-----------------|--------|-----|------------|----|------------|-----------------|-----|----|----------|--------|-----|--|
|      |                 | g      | oz  | kN         | kN | kN         | mm              | mm  | mm | EN 12275 | EN 362 |     |  |
| 2924 | ATOM BELAY LOCK | 85     | 3.0 | 24         | 11 | 8          | 24              | 120 | 78 | Н        | В      | •   |  |