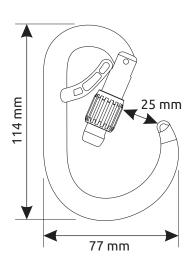

SphereLock closure prevents snagging during use and increases safety.

Equipped with a internal gate that prevents rotation of the carabiner.

Screw gate locking system with closure indicator.

| Ref. | Product name    | Weight |     | $\Diamond$ | <b>\$</b> | <b>(</b> ) | ₩<br>W | <u>-</u> | Ö  | C        | €      | EAC |
|------|-----------------|--------|-----|------------|-----------|------------|--------|----------|----|----------|--------|-----|
|      |                 | g      | oz  | kN         | kN        | kN         | mm     | mm       | mm | EN 12275 | EN 362 |     |
| 2926 | CORE BELAY LOCK | 84     | 3.0 | 22         | 11        | 6          | 25     | 114      | 77 | Н        | В      | •   |