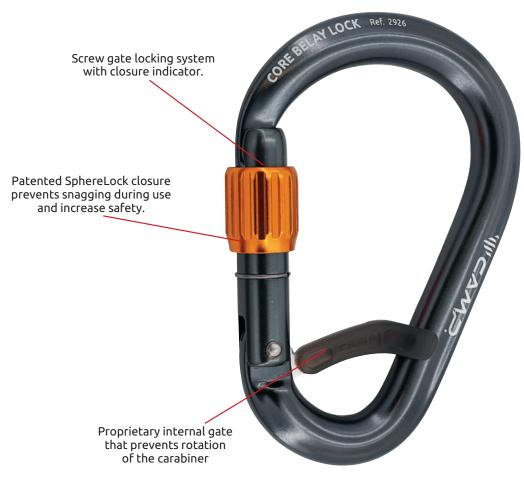

## **CORE BELAY LOCK**

CARABINER PAT. PEND.

Ref. 2926

ROPE ACCESS, TREE CLIMBING, TEAM RESCUE, SELF RESCUE

Aluminum alloy carabiner with a unique circular symmetrical body and wide gate opening specifically designed for use with knots and rope maneuvers.

SphereLock closure prevents snagging during use and increases safety.

Equipped with a internal gate that prevents rotation of the carabiner.

Screw gate locking system with closure indicator.

| Ref. | Product name    | Weight |     | $\Diamond$ | <b>\$</b> | <b>(</b> ) | ₩<br>W | <u>-</u> | Ö  | C        | €      | EAC |
|------|-----------------|--------|-----|------------|-----------|------------|--------|----------|----|----------|--------|-----|
|      |                 | g      | oz  | kN         | kN        | kN         | mm     | mm       | mm | EN 12275 | EN 362 |     |
| 2926 | CORE BELAY LOCK | 84     | 3.0 | 22         | 11        | 6          | 25     | 114      | 77 | Н        | В      | •   |