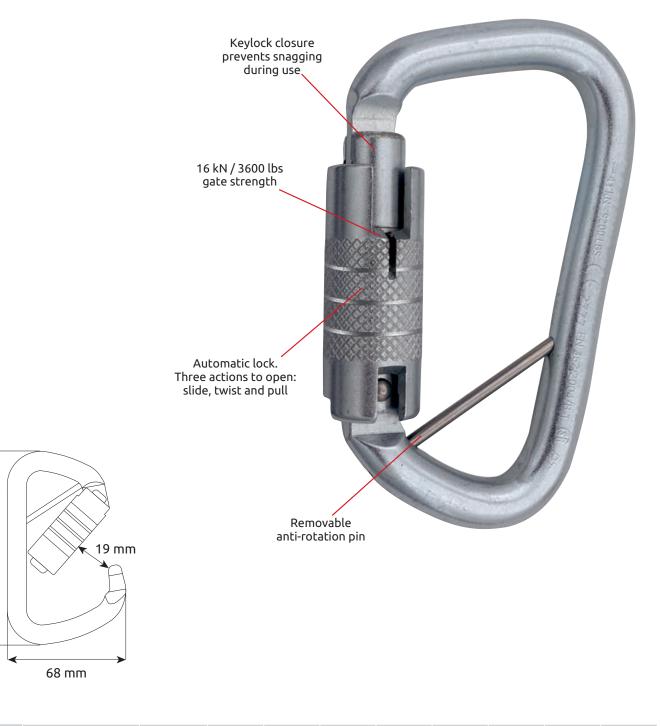

## **D PLUS 3LOCK PIN**

CARABINER

Ref. 3106 ROPE ACCESS, TREE CLIMBING, TEAM RESCUE INTERNATIONAL CE+ANSI

High strength steel carabiner equipped with removable anti-rotation pin. ANSI and CSA certified with 16 kN / 3600 lbs gate strength. Keylock closure prevents snagging during use.

Automatic lock requires three actions to open: slide, twist and pull.

2022 UPDATE: new name (D PLUS 3LOCK PIN instead of ANSI D 3LOCK PIN).

| Ref. | Product name     | Weight |     | $\langle \bigcirc \rangle$ | ŏ  | $\overset{\text{int}}{}$ | mm  | Ō  | CE     | ANSI    | <b>SP</b> |
|------|------------------|--------|-----|----------------------------|----|--------------------------|-----|----|--------|---------|-----------|
|      |                  | g      | oz  | kN                         | kN | mm                       | mm  | mm | EN 362 | Z359.12 | Z259.12   |
| 3106 | D PLUS 3LOCK PIN | 252    | 8.9 | 41                         | 16 | 19                       | 111 | 68 | B-T    | •       |           |
| 3106 | D PLUS 3LOCK PIN | 252    | 8.9 | 41                         | 16 | 19                       | 111 | 68 | B-T    | •       |           |