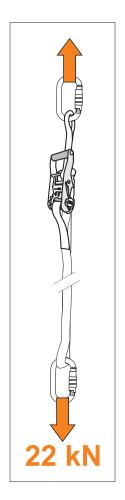

EN 354 certification with 22 kN full strength.

| Ref. | Product name<br>Nombre del producto | Weight<br>Peso |      | Length<br>Longitud | Strength<br>Resistencia | Working load Max<br>Carga de trabajo Max | (€     |
|------|-------------------------------------|----------------|------|--------------------|-------------------------|------------------------------------------|--------|
|      |                                     | g              | OZ   | cm                 | kN                      | kg                                       | EN 354 |
| 3122 | GRAVITY RESCUE RATCHET              | 720            | 25.4 | 37-110             | 22                      | 120                                      | •      |