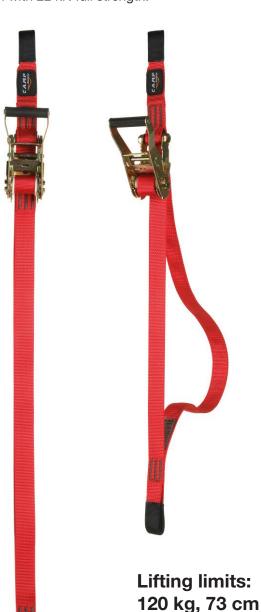

## Ref.3122 GRAVITY RESCUE RATCHET

Compact, robust and easy-to-use rescue lifting device. It is used to lift the victim up, disconnect his/her fall-arrest system and rappel him/her to the ground. Made with 33 mm polyester webbing and equipped with carbon steelratchet.

EN 354 certification with 22 kN full strength.

| Ref. | Product name<br>Nombre del producto | Weight<br>Peso |      | Length<br>Longitud | Strength<br>Resistencia | Working load Max<br>Carga de trabajo Max | (€     |
|------|-------------------------------------|----------------|------|--------------------|-------------------------|------------------------------------------|--------|
|      |                                     | g              | OZ   | cm                 | kN                      | kg                                       | EN 354 |
| 3122 | GRAVITY RESCUE RATCHET              | 720            | 25.4 | 37-110             | 22                      | 120                                      | •      |