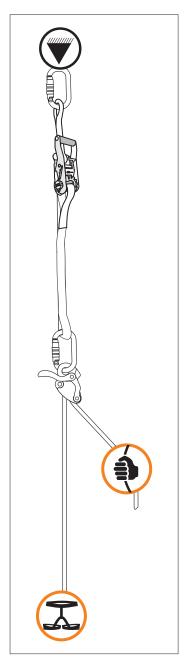

## Ref.3122 GRAVITY RESCUE RATCHET

Compact, robust and easy-to-use rescue lifting device. It is used to lift the victim up, disconnect his/her fall-arrest system and rappel him/her to the ground. Made with 33 mm polyester webbing and equipped with carbon steelratchet.