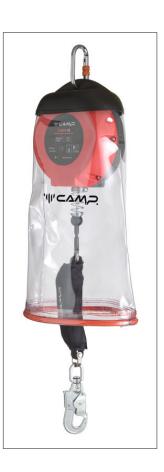

## COBRA COVER

Ref. 3263

Waterproof cover of the Cobra retractable fall arresters for outdoor use.

| Ref. | Product name          | Weight |      | Dimensions |
|------|-----------------------|--------|------|------------|
|      |                       | g      | oz   | cm         |
| 3263 | COBRA 6-10-15 m COVER | 590    | 20.8 | 55x36x13   |