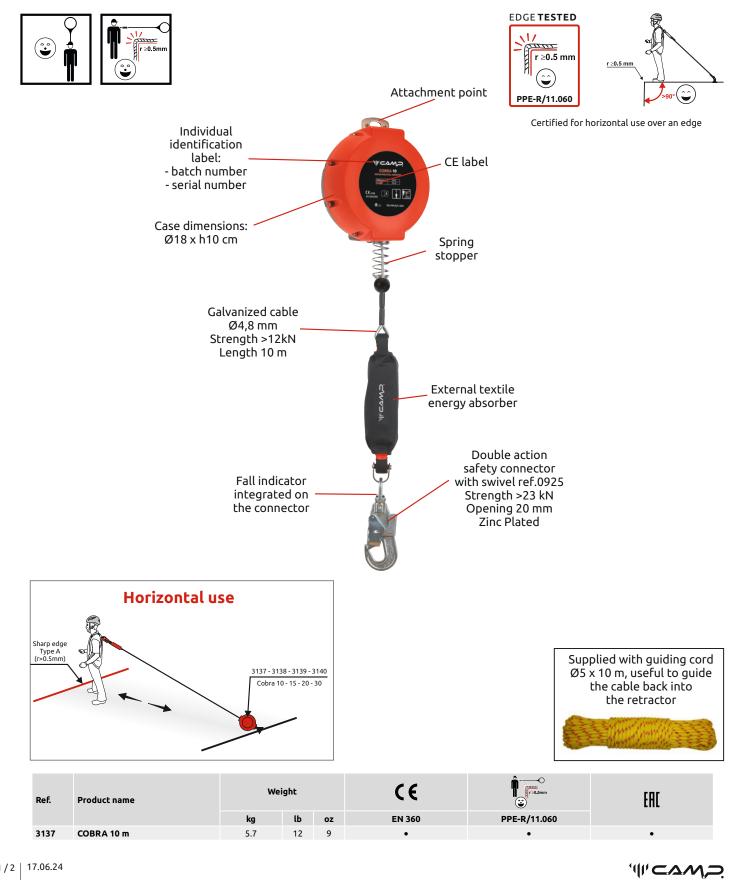

## **COBRA 10**

FALL ARRESTER

Ref. 3137

ROOFS, CONSTRUCTION, CONFINED, TOWERS/INDUSTRY

Self-retracting fall arrester with a cable length of 10 m. Also certified for horizontal/incline use with the additional external energy absorber. 4.8 mm galvanized steel cable with a breaking strength of 12 kN is protected by a durable ABS cover. Complete with auto-locking swivel connector and internal mechanical energy absorbing system.