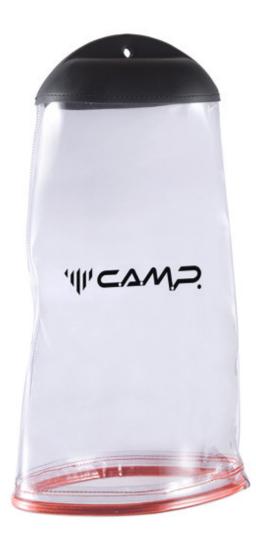

## COBRA COVER

Ref. 3263

Waterproof cover of the Cobra retractable fall arresters for outdoor use.

| Ref. | Product name          | Weight |      | Dimensions |
|------|-----------------------|--------|------|------------|
|      |                       | g      | oz   | cm         |
| 3263 | COBRA 6-10-15 m COVER | 590    | 20.8 | 55x36x13   |