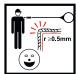

Fall indicator integrated on the connector

Double action safety connector with swivel ref.0925 Strength >23 kN Opening 20 mm Zinc Plated

EDGE **TESTED** 

r ≥0.5 mm

r ≥0.5 mr

| Ref. | Product name | Weight |    |    | (€     | r 20.5mm     | ERE |
|------|--------------|--------|----|----|--------|--------------|-----|
|      |              | kg     | lb | oz | EN 360 | PPE-R/11.060 |     |
| 3138 | COBRA 15 m   | 7.8    | 17 | 3  | •      | •            | •   |