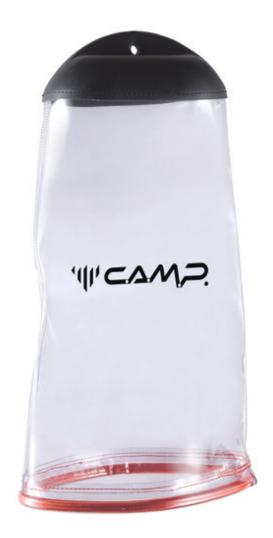

## **COBRA COVER**

COVER

Ref. 3263

Waterproof cover of the Cobra retractable fall arresters for outdoor use.

| Ref. | Product name          | Peso | Dimensions |
|------|-----------------------|------|------------|
|      |                       | g    | cm         |
| 3263 | COBRA 6-10-15 m COVER | 590  | 55x36x13   |