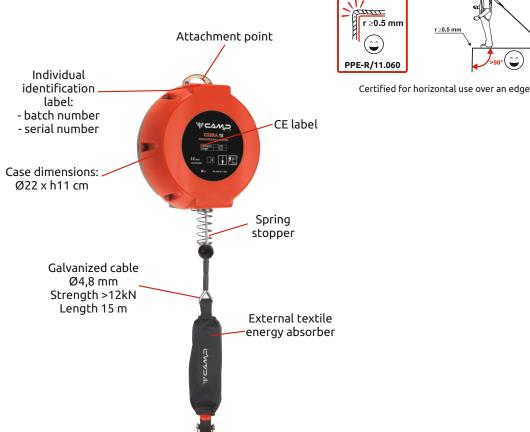

## COBRA 15

*fALL ARRESTER* 

Ref. 3138

ROOFS, CONSTRUCTION, CONFINED, TOWERS/INDUSTRY

Self-retracting fall arrester with a cable length of 15 m. Also certified for horizontal/incline use with the additional external energy absorber. 4.8 mm galvanized steel cable with a breaking strength of 12 kN is protected by a durable ABS cover. Complete with auto-locking swivel connector and internal mechanical energy absorbing system.

Fall indicator integrated on the connector

Double action safety connector with swivel ref.0925 Strength >23 kN Opening 20 mm Zinc Plated

EDGE **TESTED** 

r ≥0.5 mm

r ≥0.5 mr

| Ref. | Product name | Weight |    |    | (€     | r 20.5mm     | ERE |
|------|--------------|--------|----|----|--------|--------------|-----|
|      |              | kg     | lb | oz | EN 360 | PPE-R/11.060 |     |
| 3138 | COBRA 15 m   | 7.8    | 17 | 3  | •      | •            | •   |