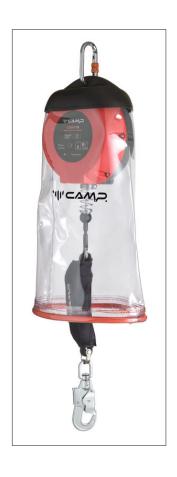

## **COBRA COVER**

COVER

Ref. 3263

Waterproof cover of the Cobra retractable fall arresters for outdoor use.

| Ref. | Product name          | Peso | Dimensions |
|------|-----------------------|------|------------|
|      |                       | g    | cm         |
| 3263 | COBRA 6-10-15 m COVER | 590  | 55x36x13   |