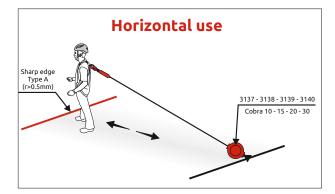

## COBRA 15

*fALL ARRESTER* 

Ref. 3138

ROOFS, CONSTRUCTION, CONFINED, TOWERS/INDUSTRY

Self-retracting fall arrester with a cable length of 15 m. Also certified for horizontal/incline use with the additional external energy absorber. 4.8 mm galvanized steel cable with a breaking strength of 12 kN is protected by a durable ABS cover. Complete with auto-locking swivel connector and internal mechanical energy absorbing system.

Fall indicator integrated on the connector

Double action safety connector with swivel ref.0925 Strength >23 kN Opening 20 mm Zinc Plated

EDGE **TESTED** 

r ≥0.5 mm

r ≥0.5 mr

| Ref. | Product name | Weight |    |    | (€     | r 20.5mm     | ERE |
|------|--------------|--------|----|----|--------|--------------|-----|
|      |              | kg     | lb | oz | EN 360 | PPE-R/11.060 |     |
| 3138 | COBRA 15 m   | 7.8    | 17 | 3  | •      | •            | •   |