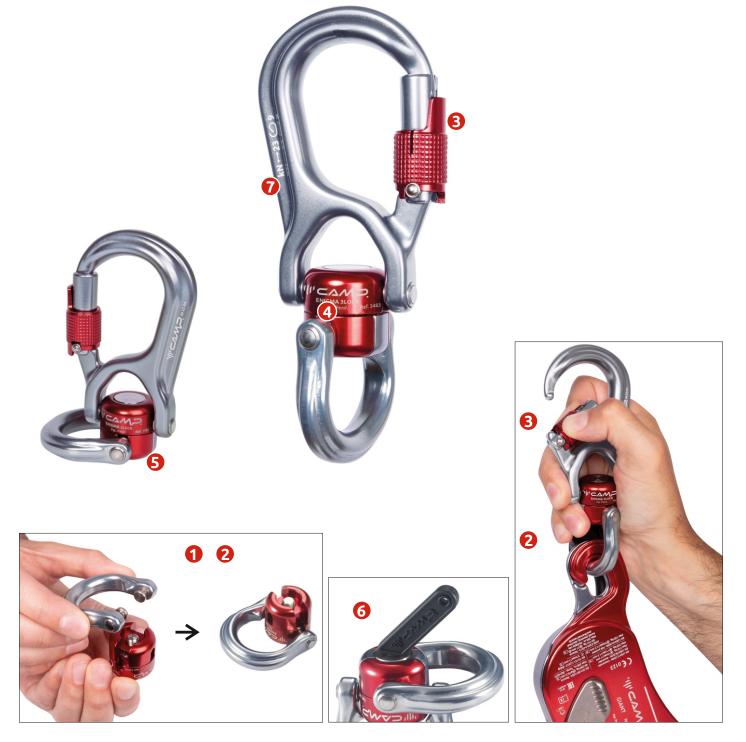

## **ENIGMA 3LOCK**

SWIVELING CONNECTOR

Ref. 3483

ROPE ACCESS, TREE CLIMBING, TEAM RESCUE, CONFINED

- Swiveling connector equipped with an openable shackle to allow for direct attachments without connectors to reduce the overall length of a system.
- Provide the state of the sta
- Triple lock carabiner: easy to handle for quick, easy and secure attachments.
- **O** Ball bearings inside the swivel guarantee high load efficiency and do not require maintenance.
- 9 Pivoting connections of the shackle and the carabiner allow for a great range of orientations and movements.
- **6** The unique design opens the swivel with a single screw (key provided with product). The safety locking system is independent and opposite to the working direction of the device for safe and easy assembly.
- Constructed completely from aluminum alloy and stainless steel for a very high breaking strength.

PAT. PEND.