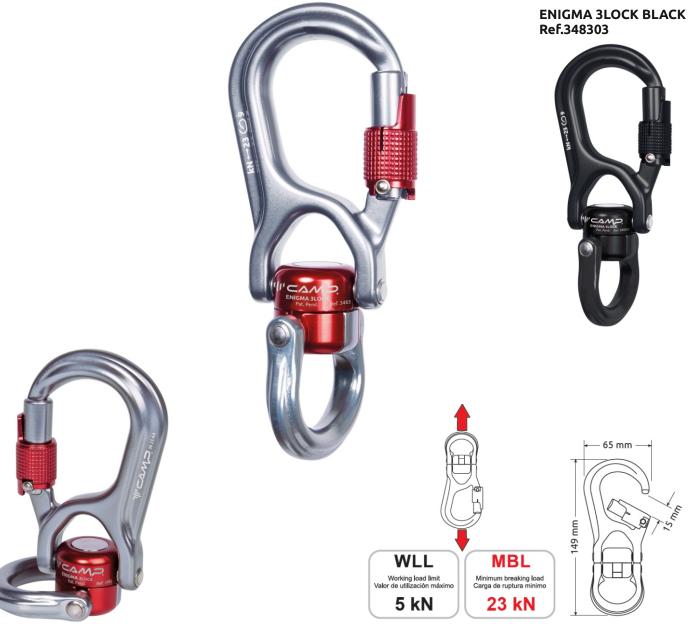

## ENIGMA 3LOCK

SWIVELING CONNECTOR

Ref. 3483

ROPE ACCESS, TREE CLIMBING, TEAM RESCUE, CONFINED

The Enigma 3Lock is a swiveling connector equipped with an openable shackle to allow for direct attachments without connectors to reduce the overall length of a system.

The triple lock carabiner is easy to handle for quick, easy and secure attachments.

The openable shackle has a large opening (18 mm) and large inner working space to allow for the connection of multiple devices.

Ball bearings inside the swivel guarantee high load efficiency and do not require maintenance.

Pivoting connections of the shackle and the carabiner allow for a great range of orientations and movements. The unique design opens the swivel with a single screw (key provided with product). The safety locking system is independent and opposite to the working direction of the device for safe and easy assembly.

Constructed completely from aluminum alloy and stainless steel for a very high breaking strength (23 kN) and a high working load limit (5 kN).

| Ref.   | Product name<br>Nombre del producto | Weight<br>Peso |     | Strength<br>Resistencia | <  | Working load Max<br>Carga de trabajo Max | CE           | CE     |          | EAE |
|--------|-------------------------------------|----------------|-----|-------------------------|----|------------------------------------------|--------------|--------|----------|-----|
|        |                                     | 9              | oz  | kN                      | kN | kN                                       | PPE-R/11.135 | EN 362 | EN 12275 |     |
| 3483   | ENIGMA 3LOCK                        | 165            | 5.8 | 23                      | 9  | 5                                        | •            | A-T    | -        | •   |
| 348303 | ENIGMA 3LOCK BLACK                  |                |     |                         |    |                                          |              |        | 1        |     |

PAT. PEND.