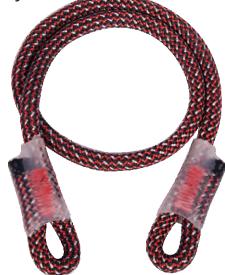

The Iridium 11 mm Heatcore polyamide rope with exclusive **CRT (Compact Rope Termination)** loops delivers longlasting ease of handling, durability and robustness thanks to the Heatcore technology that joins the sheath and core. High visibility colors.

### **CRT - Compact Rope Termination**