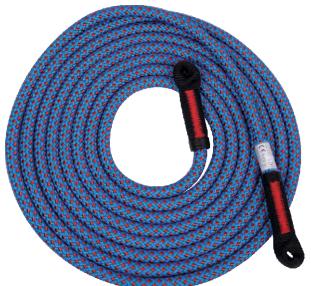

### **GYRO LANYARD SPARE ROPE**

**351601** 2 m **351602** 3.5 m **351603** 5 m **351604** 7 m **351605** 10 m Replacement ropes for the Gyro Lanyards.