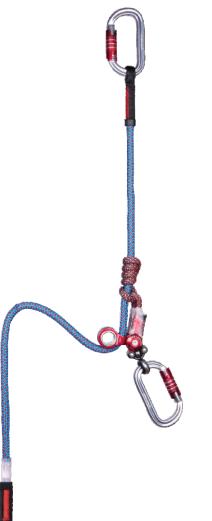

# **GYRO LANYARD SINGLE**

WORK POSITION LANYARD

INTERNATIONAL CE+ANSI | PAT. PEND

Ref. 3484 TREE CLIMBING, ROPE ACCESS, TEAM RESCUE

A versatile and innovative tree climbing lanyard that integrates the exclusive **Gyro swivel** for exceptional freedom of movement. For use on front or side attachment points.

The retrieving pulley features a minimal design and is equipped with a built-in secondary attachment point. Soft 8 mm polyester-aramid cord integrates with the rope for smooth, precise, and secure length adjustment. Pre-assembled with a Michoacan hitch, also certified with the Catalyst and Distel for the best possibility of customization.

The Iridium 11 mm Heatcore polyamide rope with exclusive **CRT (Compact Rope Termination)** loops delivers longlasting ease of handling, durability and robustness thanks to the Heatcore technology that joins the sheath and core. High visibility colors.