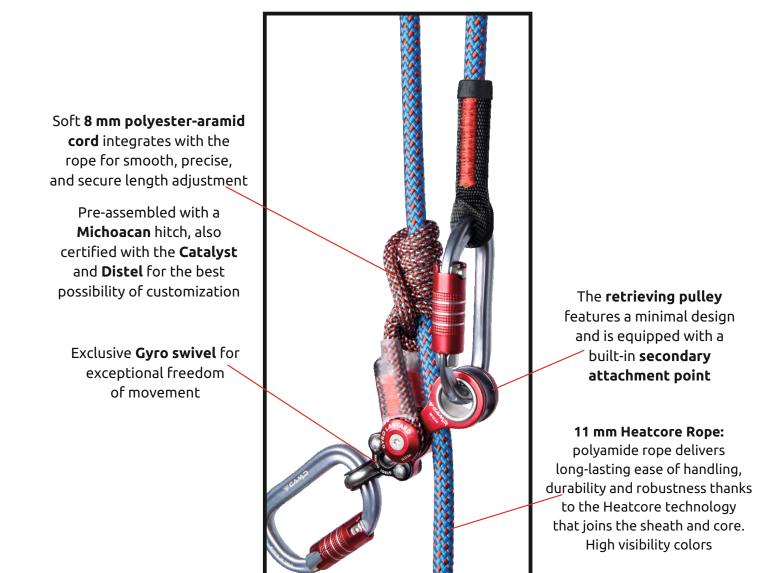

The retrieving pulley features a minimal design and is equipped with a built-in secondary attachment point. Soft 8 mm polyester-aramid cord integrates with the rope for smooth, precise, and secure length adjustment. Pre-assembled with a Michoacan hitch, also certified with the Catalyst and Distel for the best possibility of customization.

The Iridium 11 mm Heatcore polyamide rope with exclusive **CRT (Compact Rope Termination)** loops delivers longlasting ease of handling, durability and robustness thanks to the Heatcore technology that joins the sheath and core. High visibility colors.