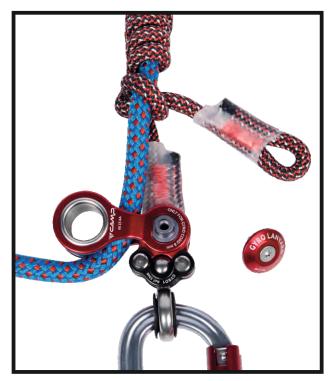

The retrieving pulley features a minimal design and is equipped with a built-in secondary attachment point. Soft 8 mm polyester-aramid cord integrates with the rope for smooth, precise, and secure length adjustment. Pre-assembled with a Michoacan hitch, also certified with the Catalyst and Distel for the best possibility of customization.

The Iridium 11 mm Heatcore polyamide rope with exclusive **CRT (Compact Rope Termination)** loops delivers longlasting ease of handling, durability and robustness thanks to the Heatcore technology that joins the sheath and core. High visibility colors.

### **CRT - Compact Rope Termination**