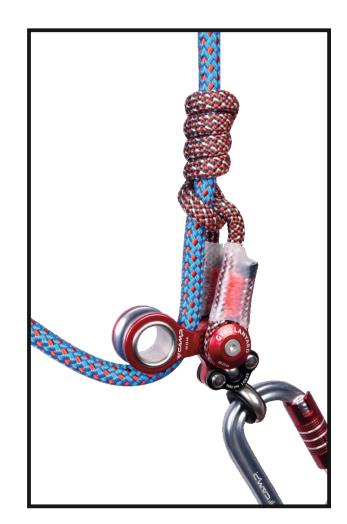

The retrieving pulley features a minimal design and is equipped with a built-in secondary attachment point. Soft 8 mm polyester-aramid cord integrates with the rope for smooth, precise, and secure length adjustment. Pre-assembled with a Michoacan hitch, also certified with the Catalyst and Distel for the best possibility of customization.

The Iridium 11 mm Heatcore polyamide rope with exclusive **CRT (Compact Rope Termination)** loops delivers longlasting ease of handling, durability and robustness thanks to the Heatcore technology that joins the sheath and core. High visibility colors.

### **CRT - Compact Rope Termination**