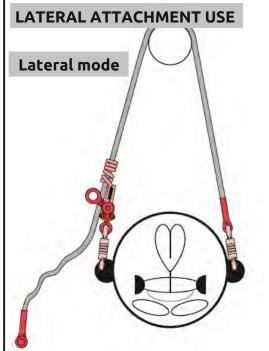

# **GYRO LANYARD SINGLE**

WORK POSITION LANYARD

INTERNATIONAL CE+ANSI | PAT. PEND

Ref. 3484 TREE CLIMBING, ROPE ACCESS, TEAM RESCUE

A versatile and innovative tree climbing lanyard that integrates the exclusive **Gyro swivel** for exceptional freedom of movement. For use on front or side attachment points.

# **GYRO LANYARD SINGLE**

WORK POSITION LANYARD

INTERNATIONAL CE+ANSI | PAT. PEND

Ref. 3484 TREE CLIMBING, ROPE ACCESS, TEAM RESCUE

## **GYRO LANYARD SINGLE**

WORK POSITION LANYARD

Ref. 3484 TREE CLIMBING, ROPE ACCESS, TEAM RESCUE INTERNATIONAL CE+ANSI | PAT. PEND

The adjustment system can be disassembled by the user (Torx T20 allen wrench included) to replace the rope and the cord.

### **GYRO LANYARD SINGLE** INTERNATIONAL CE+ANSI | PAT. PEND

WORK POSITION LANYARD

Ref. 3484

TREE CLIMBING, ROPE ACCESS, TEAM RESCUE