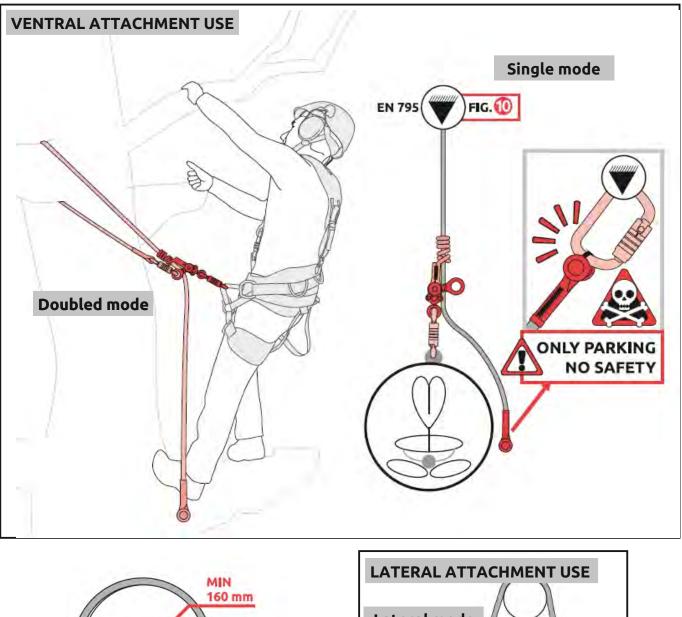

# **GYRO LANYARD SINGLE**

WORK POSITION LANYARD

INTERNATIONAL CE+ANSI | PAT. PEND

Ref. 3484 TREE CLIMBING, ROPE ACCESS, TEAM RESCUE

A versatile and innovative tree climbing lanyard that integrates the exclusive **Gyro swivel** for exceptional freedom of movement. For use on front or side attachment points.