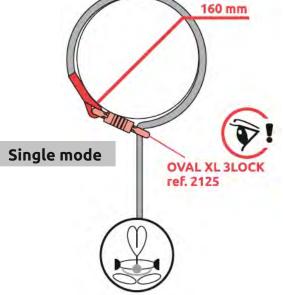

# **GYRO LANYARD SINGLE**

WORK POSITION LANYARD

INTERNATIONAL CE+ANSI | PAT. PEND

Ref. 3484 TREE CLIMBING, ROPE ACCESS, TEAM RESCUE

A versatile and innovative tree climbing lanyard that integrates the exclusive **Gyro swivel** for exceptional freedom of movement. For use on front or side attachment points.

# **GYRO LANYARD SINGLE**

WORK POSITION LANYARD

INTERNATIONAL CE+ANSI | PAT. PEND

Ref. 3484 TREE CLIMBING, ROPE ACCESS, TEAM RESCUE

## **GYRO LANYARD SINGLE**

WORK POSITION LANYARD

Ref. 3484 TREE CLIMBING, ROPE ACCESS, TEAM RESCUE INTERNATIONAL CE+ANSI | PAT. PEND

The adjustment system can be disassembled by the user (Torx T20 allen wrench included) to replace the rope and the cord.

### **GYRO LANYARD SINGLE** INTERNATIONAL CE+ANSI | PAT. PEND

WORK POSITION LANYARD

Ref. 3484

TREE CLIMBING, ROPE ACCESS, TEAM RESCUE