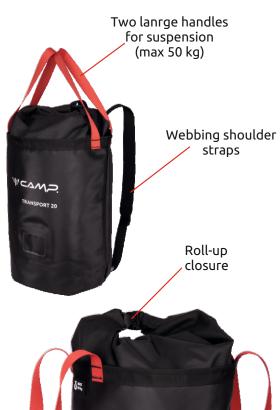

## **TRANSPORT**

BAG

Ref. 3488 - 3489

GENERAL, ROPE ACCESS, TREE CLIMBING, TEAM RESCUE

Cylindrical rope bag featuring a self-standing structure and sturdy Tarpaulin PVC 500D construction. Developed to be suspended by the two large handles (max 50 kg), fixed to the harness using the dedicated attachment loop, and carried with the webbing shoulder straps.

Roll-up closure, internal loops for fixing the two ends of the rope, transparent label pocket.