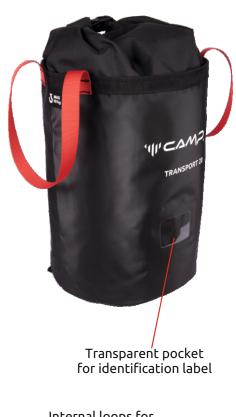

Roll-up closure, internal loops for fixing the two ends of the rope, transparent label pocket.

## Two versions available:

- ref.3488: 20 liters, to hold up to 80 m of 11 mm rope;
- ref.3489: 30 liters, to hold up to 120 m of 11 mm rope.

Internal loops for fixing the two ends of the rope

| Ref. | Product name<br>Nombre del producto | Capacity<br>Capacidad | Weight<br>Peso |      | Dimensions<br>Dimensiones | EAC |
|------|-------------------------------------|-----------------------|----------------|------|---------------------------|-----|
|      |                                     |                       | 9              | oz   | cm                        |     |
| 3488 | TRANSPORT 20                        | 20 L                  | 480            | 16.9 | ø26x39                    | •   |
| 3489 | TRANSPORT 30                        | 30 L                  | 660            | 23.3 | ø26x51                    | •   |