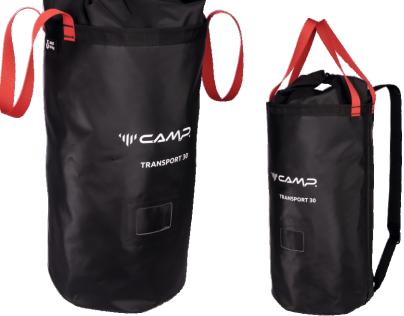

## Two versions available:

- ref.3488: 20 liters, to hold up to 80 m of 11 mm rope;
- ref.3489: 30 liters, to hold up to 120 m of 11 mm rope.

Internal loops for fixing the two ends of the rope

| Ref. | Product name<br>Nombre del producto | Capacity<br>Capacidad | Weight<br>Peso |      | Dimensions<br>Dimensiones | EAC |
|------|-------------------------------------|-----------------------|----------------|------|---------------------------|-----|
|      |                                     |                       | 9              | oz   | cm                        |     |
| 3488 | TRANSPORT 20                        | 20 L                  | 480            | 16.9 | ø26x39                    | •   |
| 3489 | TRANSPORT 30                        | 30 L                  | 660            | 23.3 | ø26x51                    | •   |