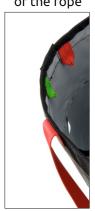

Roll-up closure, internal loops for fixing the two ends of the rope, transparent label pocket.

## Two versions available:

- ref.3488: 20 liters, to hold up to 80 m of 11 mm rope;
- ref.3489: 30 liters, to hold up to 120 m of 11 mm rope.

Internal loops for fixing the two ends of the rope

| Ref. | Product name<br>Nombre del producto | Capacity<br>Capacidad | Weight<br>Peso |      | Dimensions<br>Dimensiones | EAC |
|------|-------------------------------------|-----------------------|----------------|------|---------------------------|-----|
|      |                                     |                       | 9              | oz   | cm                        |     |
| 3488 | TRANSPORT 20                        | 20 L                  | 480            | 16.9 | ø26x39                    | •   |
| 3489 | TRANSPORT 30                        | 30 L                  | 660            | 23.3 | ø26x51                    | •   |