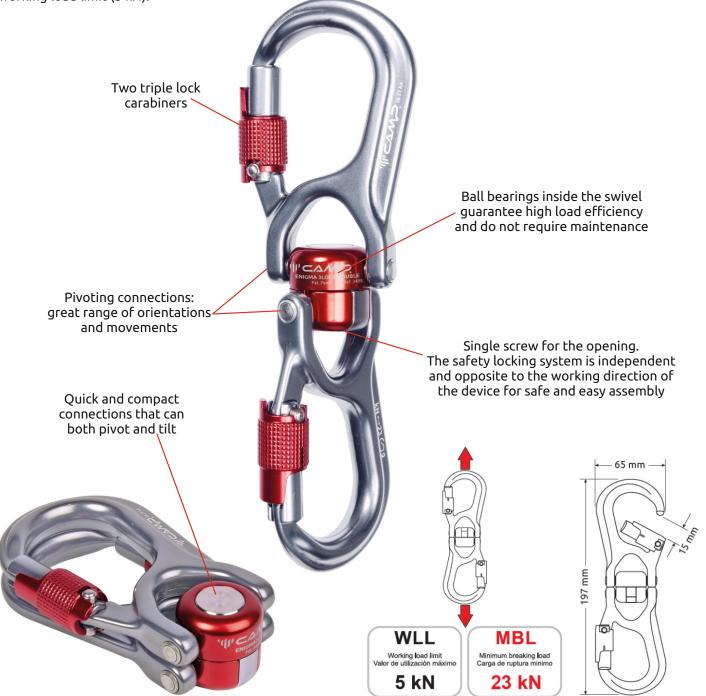

## **ENIGMA 3LOCK DOUBLE**

SWIVELING CONNECTOR

Ref. 3498

ROPE ACCESS TREE CLIMBING TEAM RESCUE CONFINED

The Enigma 3 Lock Double integrates two triple lock carabiners and a swivel in a single device for quick and compact connections that can both pivot and tilt.

Ball bearings inside the swivel guarantee high load efficiency and do not require maintenance.

The pivoting connections of the two carabiners allow for a great range of orientations and movements.

The unique design opens the swivel with a single screw (key provided with product). The safety locking system is independent and opposite to the working direction of the device for safe and easy assembly.

Constructed completely from aluminum alloy and stainless steel for a very high breaking strength (23 kN) and a high

working load limit (5 kN).

| Ref. | Ref. | Product name<br>Nombre del producto | Weight<br>Peso |     | Strength<br>Resistencia | <b>₩</b> | Working load Max<br>Carga de trabajo Max | C€           |        | €        | ERE |  |
|------|------|-------------------------------------|----------------|-----|-------------------------|----------|------------------------------------------|--------------|--------|----------|-----|--|
|      |      |                                     | 9              | oz  | kN                      | kN       | kN                                       | PPE-R/11.135 | EN 362 | EN 12275 |     |  |
|      | 3498 | ENIGMA 3LOCK DOUBLE                 | 215            | 7.6 | 23                      | 9        | 5                                        | •            | A-T    | Т        | •   |  |