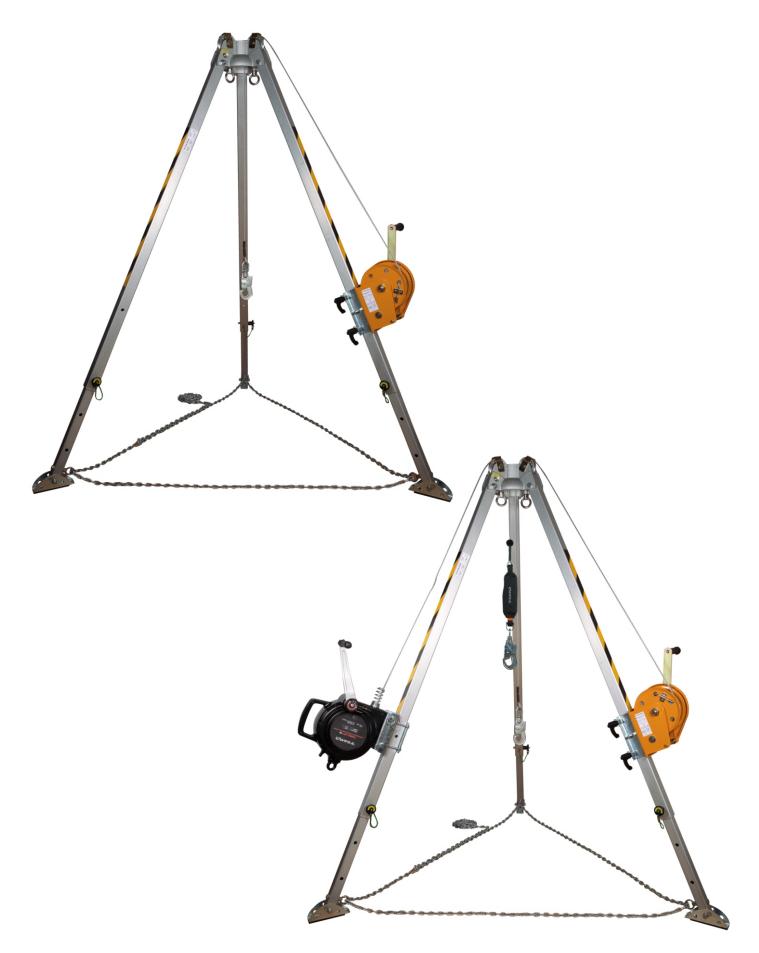

The head is equipped with two swiveling anchor points for fixing rope access adjustment devices and two pulleys that allow the combined and simultaneous use of a Tripos Lift rescue winch and a Cobra Lift self-retracting device with retrieval function (supplied separately).

TRIPOD

Ref. 3507

CONFINED, SELF RESCUE, TEAM RESCUE

- The head is equipped with two swiveling anchor points for fixing rope access adjustment devices.
- 2 Two pulleys that allow the combined and simultaneous use of a Tripos Lift rescue winch and a Cobra Lift self-retracting device with retrieval function (supplied separately).
- **6** Telescopic legs: easy to adjust.
- 4 Automatic locking pins on the legs
- **6** Rotating feet and safety chain.
- 6 Holes for fastening the Tripos Lift rescue winch.