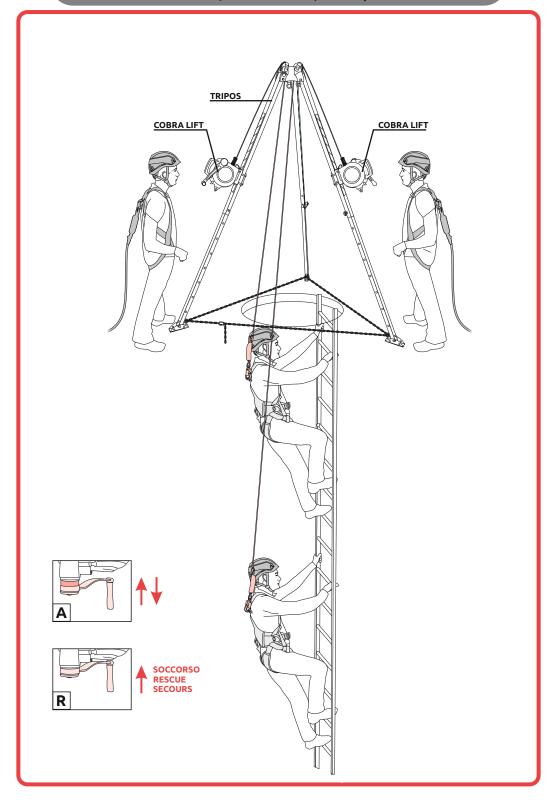

TRIPOD

Ref. 3507

CONFINED, SELF RESCUE, TEAM RESCUE

TRIPOS and two COBRA LIFT, two users, with risk of falling from a height TRIPOS e due COBRA LIFT, due utilizzatori, con rischio di caduta dall'alto TRIPOS et deux COBRA LIFT, deux utilisateurs, avec risque de chute de hauteur