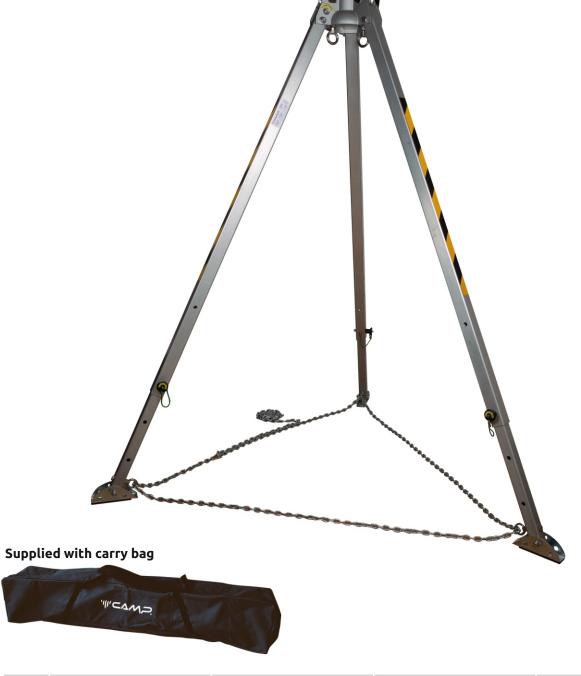

TRIPOD

Ref. 3507

CONFINED, SELF RESCUE, TEAM RESCUE

Tripod for confined spaces developed for the most complex access and recovery operations, for use by up to two people simultaneously in compliance with TS 16415.

Sturdy telescopic legs are easy to adjust, equipped with rotating feet and safety chain.

Adjustable height: min 135 cm, max 240 cm.

Diameter: min 114 cm, max 210 cm. Overall dimensions: 23x26x175 cm.

| Ref. | Product name<br>Nombre del producto | Weight<br>Peso |       | C€       | STANDARD |
|------|-------------------------------------|----------------|-------|----------|----------|
|      |                                     | kg             | oz    | EN 795/B | TS 16415 |
| 3507 | TRIPOS                              | 20             | 706.0 | •        | ††       |