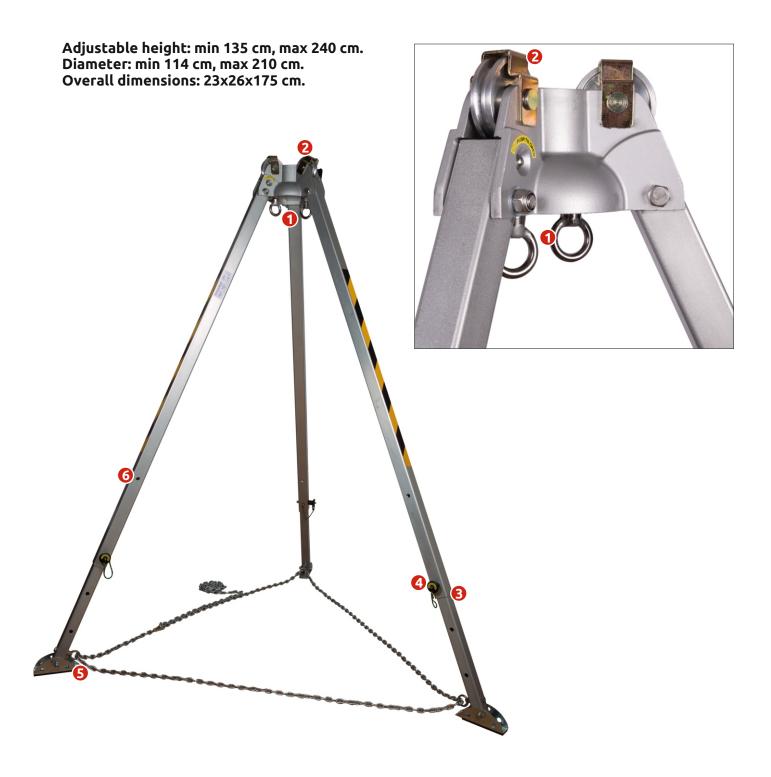

Sturdy telescopic legs are easy to adjust, equipped with rotating feet and safety chain.

Adjustable height: min 135 cm, max 240 cm.

Diameter: min 114 cm, max 210 cm. Overall dimensions: 23x26x175 cm.

| Ref. | Product name<br>Nombre del producto | Weight<br>Peso |       | C€       | STANDARD |
|------|-------------------------------------|----------------|-------|----------|----------|
|      |                                     | kg             | oz    | EN 795/B | TS 16415 |
| 3507 | TRIPOS                              | 20             | 706.0 | •        | ††       |

TRIPOD

Ref. 3507

CONFINED, SELF RESCUE, TEAM RESCUE

- The head is equipped with two swiveling anchor points for fixing rope access adjustment devices.
- 2 Two pulleys that allow the combined and simultaneous use of a Tripos Lift rescue winch and a Cobra Lift self-retracting device with retrieval function (supplied separately).
- **6** Telescopic legs: easy to adjust.
- 4 Automatic locking pins on the legs
- **6** Rotating feet and safety chain.
- 6 Holes for fastening the Tripos Lift rescue winch.