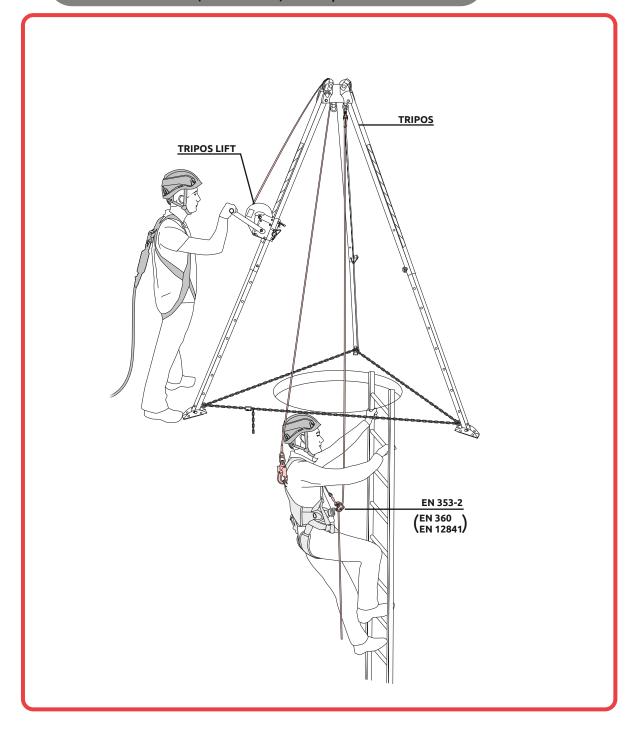

TRIPOD

Ref. 3507

CONFINED, SELF RESCUE, TEAM RESCUE

TRIPOD

Ref. 3507

CONFINED, SELF RESCUE, TEAM RESCUE

TRIPOS and TRIPOS LIFT, one user, with risk of falling from a height TRIPOS e TRIPOS LIFT, un utilizzatore, con rischio di caduta dall'alto TRIPOS et TRIPOS LIFT, un utilisateur, avec risque de chute de hauteur

TRIPOD

Ref. 3507

CONFINED, SELF RESCUE, TEAM RESCUE

TRIPOS and two COBRA LIFT, two users, with risk of falling from a height TRIPOS e due COBRA LIFT, due utilizzatori, con rischio di caduta dall'alto TRIPOS et deux COBRA LIFT, deux utilisateurs, avec risque de chute de hauteur