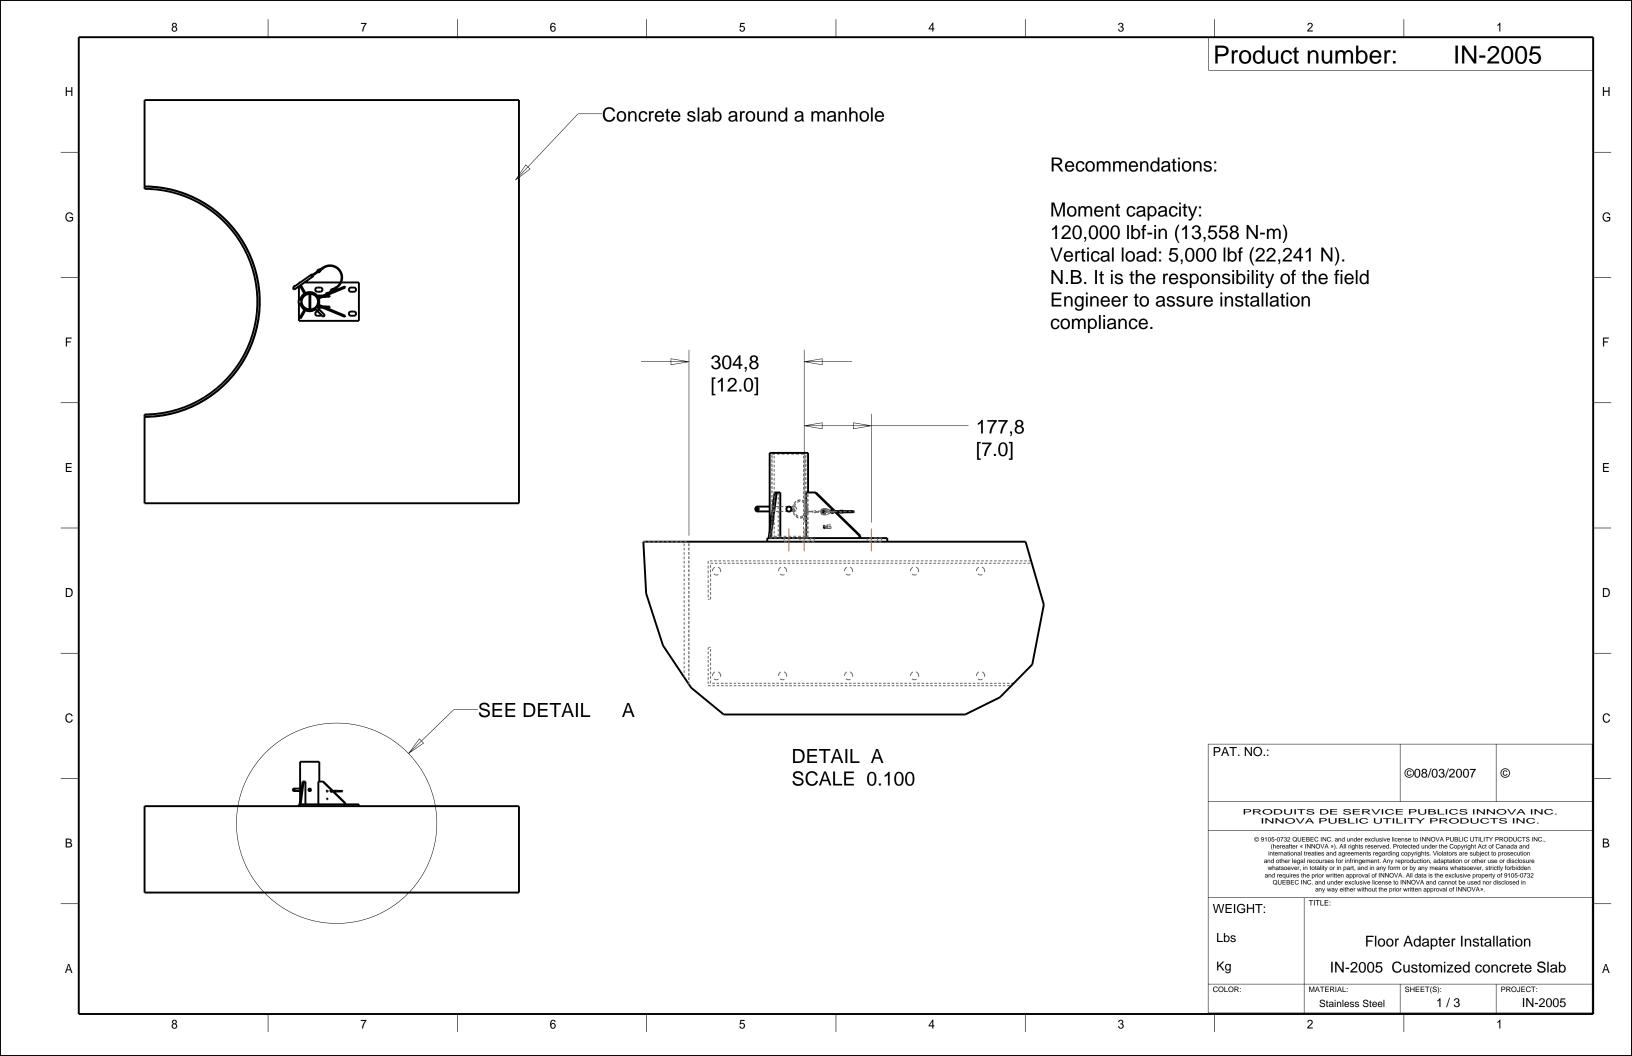

Product number: IN-2005 Important Notes: 1. Minimum compression capacity of concrete (f'c) = 25MPa (3,600 psi) **SLAB DIMENSION** 2. Yield Strength of rebar (Fy) = 400MPa. Prefab Manhole **DIMENSION "L"** Diameter 3. Minimum allowable bearing capacity of soil = 35 KPa (750 lbf/ft²) 915mm 3'-0" 1981mm 6'-6" 4. Concrete footing preparation: 1220mm 2286mm 4'-0" 7'-6" Remove soil down to level required. All contaminated 1525mm 2590mm 8'-6" 5'-0" and/or backfill must be removed until natural soil 1830mm 6'-0" 2896mm 9'-6" is reached .All removed soil that needs to be replaced and must be done with controlled backfill sand of class "A" or MG-112. This backfill must be controlled, levelled, placed in thicknesses no greater than 300 mm (1'-0") and densified to proctor 95%. 1/2" Bituminous board Floor adapter **DIMENSION** See chart ±120.7 PAT. NO.: [4.750]