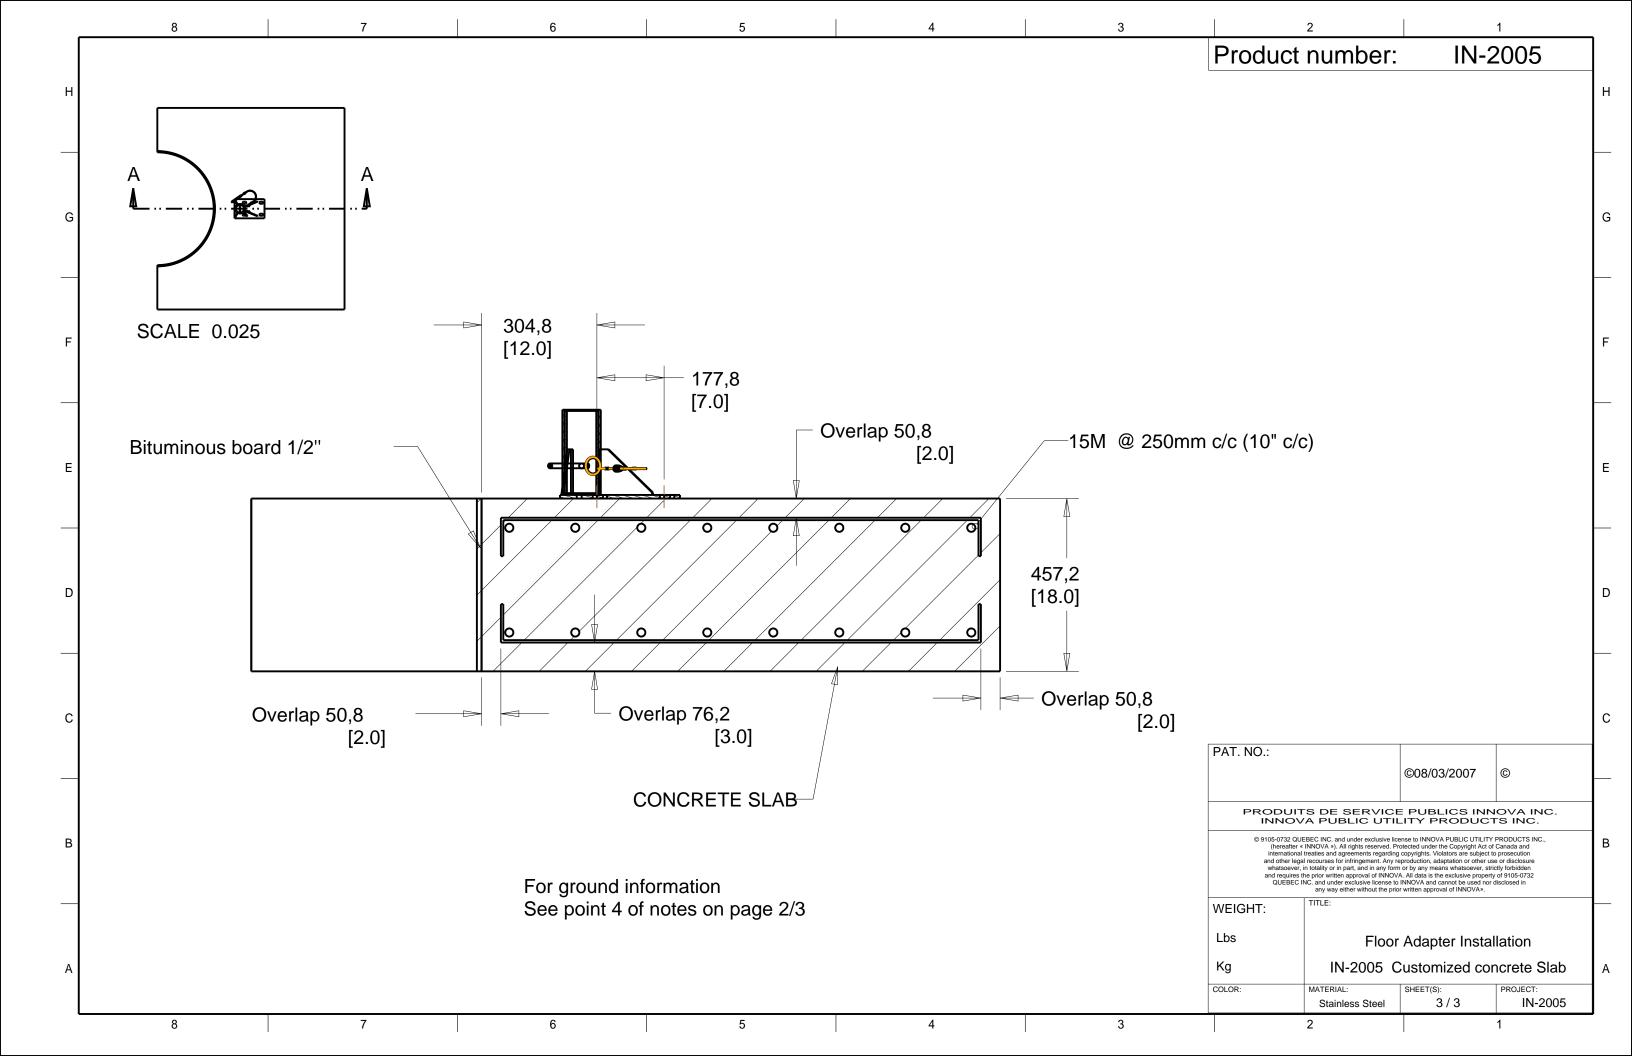

Product number: IN-2005 Important Notes: 1. Minimum compression capacity of concrete (f'c) = 25MPa (3,600 psi) **SLAB DIMENSION** 2. Yield Strength of rebar (Fy) = 400MPa. Prefab Manhole **DIMENSION "L"** Diameter 3. Minimum allowable bearing capacity of soil = 35 KPa (750 lbf/ft²) 915mm 3'-0" 1981mm 6'-6" 4. Concrete footing preparation: 1220mm 2286mm 4'-0" 7'-6" Remove soil down to level required. All contaminated 1525mm 2590mm 8'-6" 5'-0" and/or backfill must be removed until natural soil 1830mm 6'-0" 2896mm 9'-6" is reached .All removed soil that needs to be replaced and must be done with controlled backfill sand of class "A" or MG-112. This backfill must be controlled, levelled, placed in thicknesses no greater than 300 mm (1'-0") and densified to proctor 95%. 1/2" Bituminous board Floor adapter **DIMENSION** See chart ±120.7 PAT. NO.: [4.750]

Prefab manhole

(see chart)

1981,2

[78.0]

Concrete slab 457mm (18")

G

F

Ε